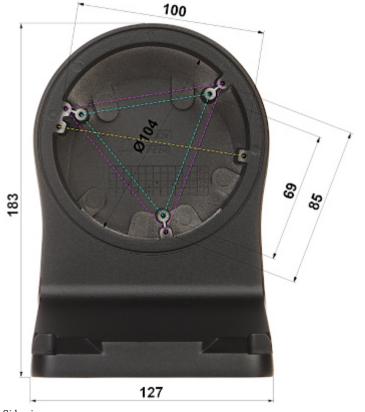

### User Manual Code: TR-WM03-D-IN-BLACK DOME CAMERA BRACKET TR-WM03-D-IN-BLACK UNIVIEW

| Suitable for cameras: | UNIVIEW                   |
|-----------------------|---------------------------|
| Material:             | Aluminum - powder painted |
| Color:                | Black                     |
| Weight:               | 0.54 kg                   |
| Dimensions:           | 183 x 126 x 127 mm        |
| Manufacturer / Brand: | UNIVIEW                   |
| Guarantee:            | 3 years                   |

#### User Manual Code: TR-WM03-D-IN-BLACK dome camera bracket **tr-wm03-d-in-black** uniview

Dimensions:

In the kit:

DELTA-OPTI Monika Matysiak; https://www.delta.poznan.pl POL; 60-713 Poznań; Graniczna 10 e-mail: delta-opti@delta.poznan.pl; tel: +(48) 61 864 69 60