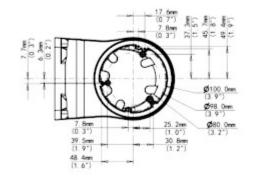

#### User Manual Code: TR-WM03-D-IN-BLACK dome camera bracket **tr-wm03-d-in-black** uniview

Dimensions:

In the kit:

DELTA-OPTI Monika Matysiak; https://www.delta.poznan.pl POL; 60-713 Poznań; Graniczna 10 e-mail: delta-opti@delta.poznan.pl; tel: +(48) 61 864 69 60