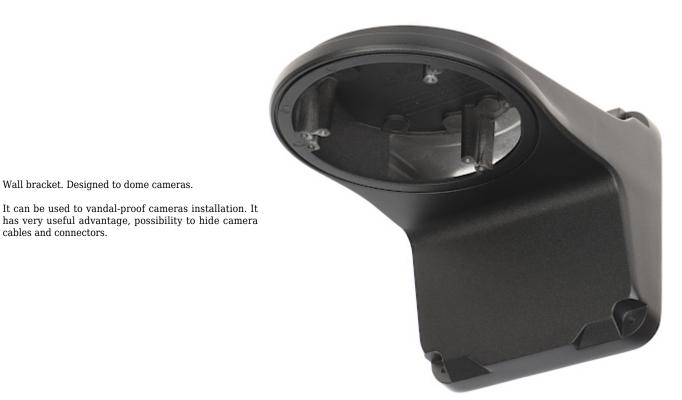

#### Safety measures:

Wall bracket. Designed to dome cameras.

cables and connectors.

Particular attention at designing was directed to quality standards of the device where ensuring safety of operation is the most important factor.