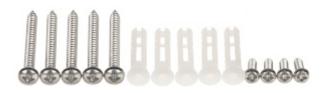

#### User Manual Code: TR-WM03-D-IN-BLACK dome camera bracket **tr-wm03-d-in-black** uniview

Dimensions:

In the kit:

DELTA-OPTI Monika Matysiak; https://www.delta.poznan.pl POL; 60-713 Poznań; Graniczna 10 e-mail: delta-opti@delta.poznan.pl; tel: +(48) 61 864 69 60