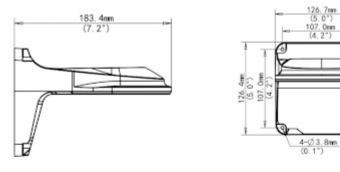

### User Manual Code: TR-WM03-D-IN-BLACK DOME CAMERA BRACKET TR-WM03-D-IN-BLACK UNIVIEW

| Suitable for cameras: | UNIVIEW                   |
|-----------------------|---------------------------|
| Material:             | Aluminum - powder painted |
| Color:                | Black                     |
| Weight:               | 0.54 kg                   |
| Dimensions:           | 183 x 126 x 127 mm        |
| Manufacturer / Brand: | UNIVIEW                   |
| Guarantee:            | 3 years                   |

Camera mounting side view:

Side view: