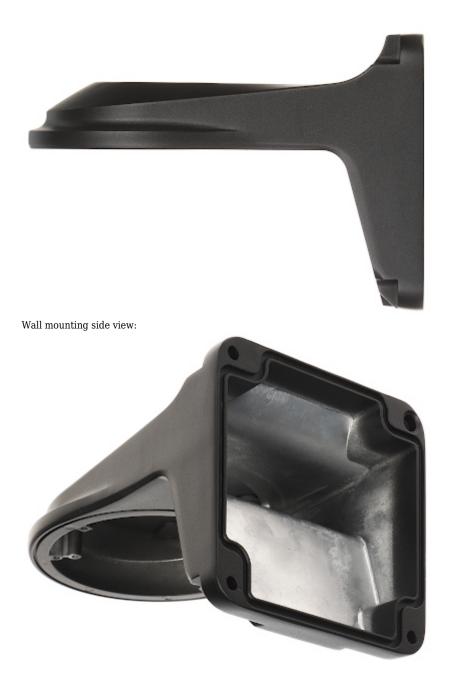

delta.poznan.pl POL; 60-713 Poznań; Graniczna 10 e-mail: delta-opti@delta.poznan.pl; tel: +(48) 61 864 69 60

2024-05-25

TR-WM03-D-IN-BLACK



### User Manual Code: TR-WM03-D-IN-BLACK DOME CAMERA BRACKET TR-WM03-D-IN-BLACK UNIVIEW

| Suitable for cameras: | UNIVIEW                   |
|-----------------------|---------------------------|
| Material:             | Aluminum - powder painted |
| Color:                | Black                     |
| Weight:               | 0.54 kg                   |
| Dimensions:           | 183 x 126 x 127 mm        |
| Manufacturer / Brand: | UNIVIEW                   |
| Guarantee:            | 3 years                   |

Camera mounting side view:



Side view:





## User Manual Code: TR-WM03-D-IN-BLACK DOME CAMERA BRACKET TR-WM03-D-IN-BLACK UNIVIEW





DELTA-OPTI Monika Matysiak; https://www.delta.poznan.pl POL; 60-713 Poznań; Graniczna 10 e-mail: delta-opti@delta.poznan.pl; tel: +(48) 61 864 69 60

TR-WM03-D-IN-BLACK



#### User Manual Code: TR-WM03-D-IN-BLACK dome camera bracket **tr-wm03-d-in-black** uniview



Dimensions:





In the kit:



DELTA-OPTI Monika Matysiak; https://www.delta.poznan.pl POL; 60-713 Poznań; Graniczna 10 e-mail: delta-opti@delta.poznan.pl; tel: +(48) 61 864 69 60

2024-05-25

TR-WM03-D-IN-BLACK





PACKAGE

Dimensions (L x W x H): 0x0x0 mm Gross Weight: 0 kg