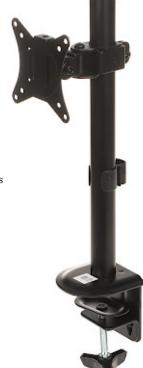

The BRATECK-LDT66-C01 mount allows to install the LCD monitor to desk or other flat surfaces. The mount enables easy tilt adjustment and horizontal rotation.

#### Rear view:

Mount: