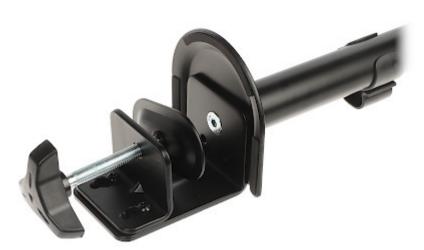

|
| Bearing capacity:                    | 9 kg                      |
| Color:                               | Black                     |
| Tilt adjustment:                     | -45 ° 45 °                |
| Horizontal rotation:                 | -90 ° 90 °                |
| Rotation in the plane of the screen: | 360 °                     |
| Main features:                       | Mount tube length 39.5 cm |
| Weight:                              | 2.1 kg                    |
| Dimensions:                          | 507 x 308 x 117 mm        |
| Manufacturer / Brand:                | BRATECK                   |
| Guarantee:                           | 2 years                   |

#### Rear view:



Mount:



# Code: BRATECK-LDT66-C01 MONITOR DESK MOUNT BRATECK-LDT66-C01



#### Bracket dimensions:



#### In the kit:





# Code: BRATECK-LDT66-C01 MONITOR DESK MOUNT BRATECK-LDT66-C01

**PACKAGE** 

Dimensions (L x W x H): 0x0x0 mm

Gross Weight: 0 kg