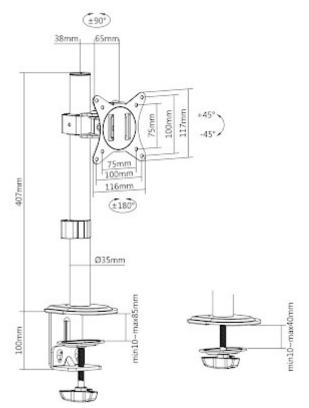

# Code: BRATECK-LDT66-C01 MONITOR DESK MOUNT BRATECK-LDT66-C01

| Mounting standard:                   | VESA 100 x 100, 75 x 75   |
|--------------------------------------|---------------------------|
| Screen size range:                   | 17 " 32 "                 |
| Bearing capacity:                    | 9 kg                      |
| Color:                               | Black                     |
| Tilt adjustment:                     | -45 ° 45 °                |
| Horizontal rotation:                 | -90 ° 90 °                |
| Rotation in the plane of the screen: | 360 °                     |
| Main features:                       | Mount tube length 39.5 cm |
| Weight:                              | 2.1 kg                    |
| Dimensions:                          | 507 x 308 x 117 mm        |
| Manufacturer / Brand:                | BRATECK                   |
| Guarantee:                           | 2 years                   |

#### Bracket dimensions: