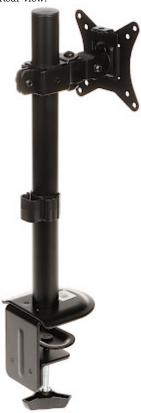

---------------------|
| Screen size range:                   | 17 " 32 "                 |
| Bearing capacity:                    | 9 kg                      |
| Color:                               | Black                     |
| Tilt adjustment:                     | -45 ° 45 °                |
| Horizontal rotation:                 | -90 ° 90 °                |
| Rotation in the plane of the screen: | 360 °                     |
| Main features:                       | Mount tube length 39.5 cm |
| Weight:                              | 2.1 kg                    |
| Dimensions:                          | 507 x 308 x 117 mm        |
| Manufacturer / Brand:                | BRATECK                   |
| Guarantee:                           | 2 years                   |

#### Rear view:



Mount:



# Code: BRATECK-LDT66-C01 MONITOR DESK MOUNT BRATECK-LDT66-C01



#### Bracket dimensions:



#### In the kit:





# Code: BRATECK-LDT66-C01 MONITOR DESK MOUNT BRATECK-LDT66-C01

**PACKAGE** 

Dimensions (L x W x H): 0x0x0 mm

Gross Weight: 0 kg