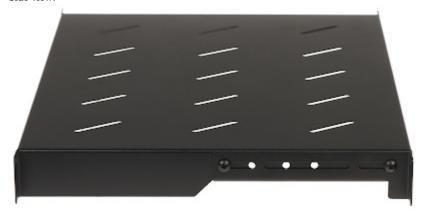

mounting in RACK cabinets.



| Width:            | 19 "                                             |
|-------------------|--------------------------------------------------|
| Height:           | 1 U                                              |
| Mount:            | four-point                                       |
| Application:      | RACK 19"                                         |
| Bearing capacity: | 20 kg                                            |
| Main features:    | Mounting rail spacing : min. 350 mm, max. 430 mm |
| Dimensions:       | 482 x (350 - 430) x 46 mm                        |



# User Manual

Code: P19R/350/B-L ADJUSTABLE SHELF **P19R/350/B-L** 

| Weight:    | 2.11 kg |
|------------|---------|
| Guarantee: | 2 years |

#### Rear view:



#### Side view:



#### Bottom view:





## User Manual

Code: P19R/350/B-L ADJUSTABLE SHELF **P19R/350/B-L** 

**PACKAGE** 

Dimensions (L x W x H): 0x0x0 mm

Gross Weight: 0 kg