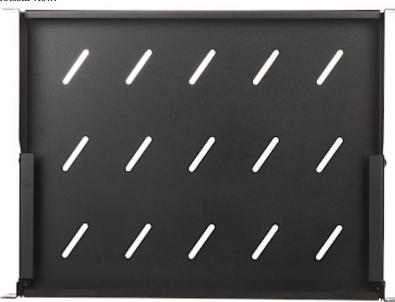

inets.



| Width:            | 19 "                                             |
|-------------------|--------------------------------------------------|
| Height:           | 1 U                                              |
| Mount:            | four-point                                       |
| Application:      | RACK 19"                                         |
| Bearing capacity: | 20 kg                                            |
| Main features:    | Mounting rail spacing : min. 350 mm, max. 430 mm |
| Dimensions:       | 482 x (350 - 430) x 46 mm                        |



# User Manual

Code: P19R/350/B-L ADJUSTABLE SHELF **P19R/350/B-L** 

| Weight:    | 2.11 kg |
|------------|---------|
| Guarantee: | 2 years |

#### Rear view:



#### Side view:



#### Bottom view:





## User Manual

Code: P19R/350/B-L ADJUSTABLE SHELF **P19R/350/B-L** 

**PACKAGE** 

Dimensions (L x W x H): 0x0x0 mm

Gross Weight: 0 kg