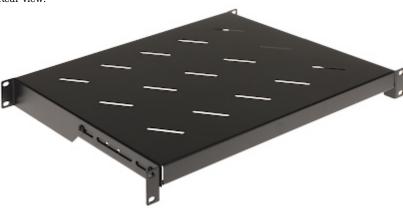

casing adapted for mounting in RACK cabinets.



| Width:            | 19 "                                             |
|-------------------|--------------------------------------------------|
| Height:           | 1 U                                              |
| Mount:            | four-point                                       |
| Application:      | RACK 19"                                         |
| Bearing capacity: | 20 kg                                            |
| Main features:    | Mounting rail spacing : min. 350 mm, max. 430 mm |
| Dimensions:       | 482 x (350 - 430) x 46 mm                        |



# User Manual

Code: P19R/350/B-L ADJUSTABLE SHELF **P19R/350/B-L** 

| Weight:    | 2.11 kg |
|------------|---------|
| Guarantee: | 2 years |

#### Rear view:



#### Side view:



#### Bottom view:





## User Manual

Code: P19R/350/B-L ADJUSTABLE SHELF **P19R/350/B-L** 

**PACKAGE** 

Dimensions (L x W x H): 0x0x0 mm

Gross Weight: 0 kg