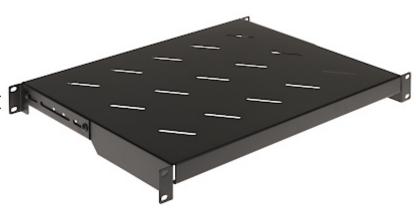

Adjustable shelf for the RACK 19" cabinet, designed for mounting devices without a casing adapted for mounting in RACK cabinets.

| Width:            | 19 "                                             |
|-------------------|--------------------------------------------------|
| Height:           | 1 U                                              |
| Mount:            | four-point                                       |
| Application:      | RACK 19"                                         |
| Bearing capacity: | 20 kg                                            |
| Main features:    | Mounting rail spacing : min. 350 mm, max. 430 mm |
| Dimensions:       | 482 x (350 - 430) x 46 mm                        |