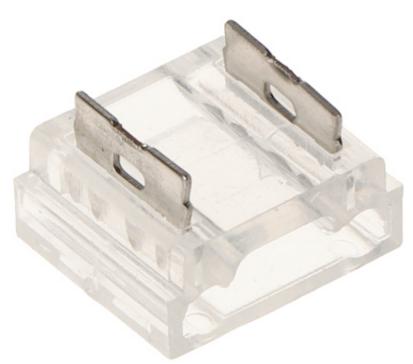

The UQS-COB-12W-SS connector allows you to directly connect two sections of COB LED strip.

# User Manual Code: UQS-COB-12W-SS CONNECTOR FOR LED STRIPS UQS-COB-12W-SS 10 mm

| Application:           | Works with LED lighting - COB LED strips |
|------------------------|------------------------------------------|
| Strip width:           | 10 mm                                    |
| Housing:               | Plastic                                  |
| "Index of Protection": | _                                        |
| Color:                 | Transparent                              |
| Weight:                | 0.002 kg                                 |
| Dimensions:            | 12 x 10 x 5 mm                           |
| Manufacturer / Brand:  | MW Lighting                              |
| Guarantee:             | 2 years                                  |