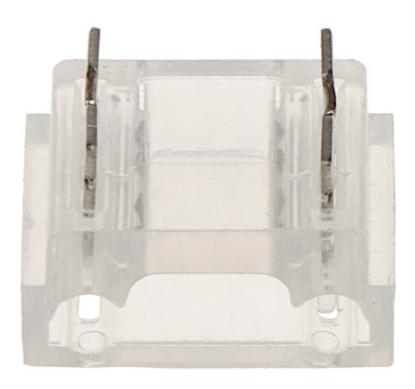

The UQS-COB-12W-SS connector allows you to directly connect two sections of COB LED strip.

# User Manual Code: UQS-COB-12W-SS CONNECTOR FOR LED STRIPS UQS-COB-12W-SS 10 mm

| Application:           | Works with LED lighting - COB LED strips |
|------------------------|------------------------------------------|
| Strip width:           | 10 mm                                    |
| Housing:               | Plastic                                  |
| "Index of Protection": | _                                        |
| Color:                 | Transparent                              |
| Weight:                | 0.002 kg                                 |
| Dimensions:            | 12 x 10 x 5 mm                           |
| Manufacturer / Brand:  | MW Lighting                              |
| Guarantee:             | 2 years                                  |