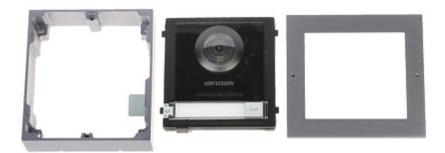

/ Brand:  | Hikvision                                                                                                                                                                              |
| SAP Code:              | 305303872                                                                                                                                                                              |
| Guarantee:             | 3 years                                                                                                                                                                                |

#### Front panel:



Device taken out from the housing:





# User Manual Code: DS-KD8003-IME1(B)/SURFACE/EU VIDEO DOORPHONE MODULE **DS-KD8003-IME1(B)/SURFACE/EU** Hikvision



Mounting side view:



Connectors view:

2024-05-23



# Code: DS-KD8003-IME1(B)/SURFACE/EU VIDEO DOORPHONE MODULE **DS-KD8003-IME1(B)/SURFACE/EU** Hikvision



Example of application:



- 1. Alarm sensors
- 2. INDOOR PANEL
- 3. Switch PoE
- 4. Guard station
- 5. Main unit powered by PoE switch
- 6. IP cameras
- 7. Expansion modules

In the kit:



Code: DS-KD8003-IME1(B)/SURFACE/EU VIDEO DOORPHONE MODULE **DS-KD8003-IME1(B)/SURFACE/EU** Hikvision



**PACKAGE** 

Dimensions (L x W x H): 0x0x0 mm

Gross Weight: 0 kg