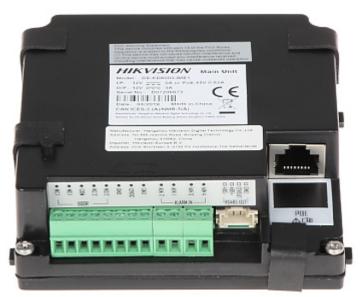

#### Front panel:

Device taken out from the housing:

# User Manual Code: DS-KD8003-IME1(B)/SURFACE/EU VIDEO DOORPHONE MODULE **DS-KD8003-IME1(B)/SURFACE/EU** Hikvision

Mounting side view:

Connectors view:

2024-05-23