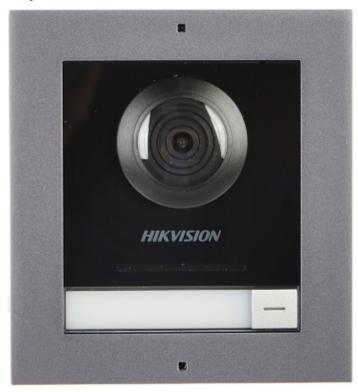

ch, French, Greek, Spanish, Dutch, German, Portuguese, Russian, Romanian, Serbian, Slovak, Turkish, Ukrainian, Hungarian, Vietnamese, Italian |
| Manufacturer / Brand:  | Hikvision                                                                                                                                                                              |
| SAP Code:              | 305303872                                                                                                                                                                              |
| Guarantee:             | 3 years                                                                                                                                                                                |

#### Front panel:



Device taken out from the housing:





# User Manual Code: DS-KD8003-IME1(B)/SURFACE/EU VIDEO DOORPHONE MODULE **DS-KD8003-IME1(B)/SURFACE/EU** Hikvision



Mounting side view:



Connectors view:

2024-05-23



# Code: DS-KD8003-IME1(B)/SURFACE/EU VIDEO DOORPHONE MODULE **DS-KD8003-IME1(B)/SURFACE/EU** Hikvision



Example of application:



- 1. Alarm sensors
- 2. INDOOR PANEL
- 3. Switch PoE
- 4. Guard station
- 5. Main unit powered by PoE switch
- 6. IP cameras
- 7. Expansion modules

In the kit:



Code: DS-KD8003-IME1(B)/SURFACE/EU VIDEO DOORPHONE MODULE **DS-KD8003-IME1(B)/SURFACE/EU** Hikvision



**PACKAGE** 

Dimensions (L x W x H): 0x0x0 mm

Gross Weight: 0 kg