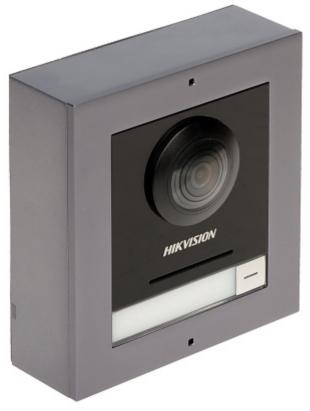

# Code: DS-KD8003-IME1(B)/SURFACE/EU VIDEO DOORPHONE MODULE **DS-KD8003-IME1(B)/SURFACE/EU** Hikvision

The DS-KD8003-IME1(B)/SURFACE/EU is the main unit of the video doorphone modular system of the Hikvision brand.

Using the DS-KD8003-IME1(B)/SURFACE/EU main unit, the video doorphone system can be extended to a maximum of 8 extension modules.

Video Doorphone is mounted in a surface housing.

| Compatibility:            | Hikvision - DS-KD-xx                                                                                                                                                                                                  |
|---------------------------|-----------------------------------------------------------------------------------------------------------------------------------------------------------------------------------------------------------------------|
| Doorbell button:          | 1 pcs                                                                                                                                                                                                                 |
| Sensor:                   | 2.1 Mpx CMOS                                                                                                                                                                                                          |
| Camera resolution:        | 1920 x 1080 - 1080p                                                                                                                                                                                                   |
| Camera view angle:        | 146 °                                                                                                                                                                                                                 |
| Image compression method: | H.264                                                                                                                                                                                                                 |
| IR illuminator:           | <b>✓</b>                                                                                                                                                                                                              |
| Ethernet:                 | 10/100 Mb/s                                                                                                                                                                                                           |
| Network protocols:        | TCP/IP, RTSP                                                                                                                                                                                                          |
| Alarm inputs:             | 4 pcs                                                                                                                                                                                                                 |
| Relay outputs:            | 2 x NO/NC                                                                                                                                                                                                             |
| Main features:            | Bidirectional communication,  Microphone built-in,  Speakers built-in,  Noise suppression and echo cancellation,  Tamper detection - removing from mounting surface,  Video Doorphone is mounted in a surface housing |
| Power supply:             | • PoE (802.3af),<br>• 12 V DC                                                                                                                                                                                         |