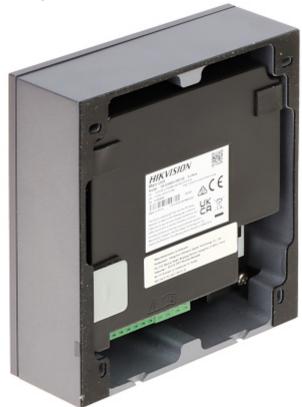

# User Manual Code: DS-KD8003-IME1(B)/SURFACE/EU VIDEO DOORPHONE MODULE **DS-KD8003-IME1(B)/SURFACE/EU** Hikvision

Mounting side view:

Connectors view:

2024-05-23