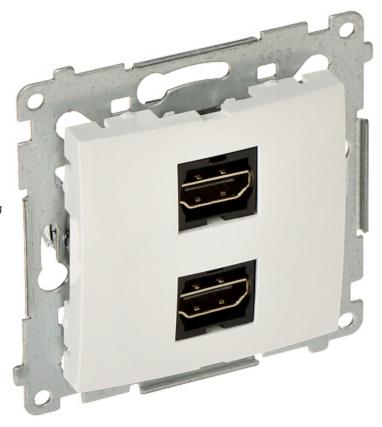

# User Manual Code: DGHDMI2.01/11-SIMON54 HDMI DOUBLE SOCKET DGHDMI2.01/11-SIMON54

Double HDMI surface outlet compatible with flush mounting box.

| Mount:                | Flush-mounted, Claw or screw mounting               |
|-----------------------|-----------------------------------------------------|
| Sockets type:         | 2 pcs HDMI 1.4                                      |
| Connector:            | 2 pcs HDMI socket                                   |
| Application:          | Simon 54 product series, for Nature, Premium frames |
| Housing:              | Non-halogen plastic, PC                             |
| Color:                | White (RAL 9003)                                    |
| Weight:               | 0.052 kg                                            |
| Dimensions:           | • 75 x 75 x 33 mm<br>• 22 mm - mounting depth       |
| Manufacturer / Brand: | KONTAKT Simon                                       |
| Guarantee:            | 6 years                                             |