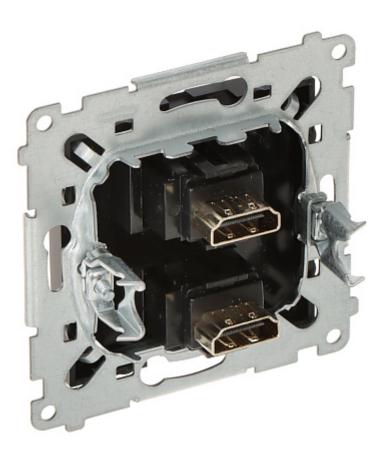

pcs HDMI 1.4                                      |
| Connector:            | 2 pcs HDMI socket                                   |
| Application:          | Simon 54 product series, for Nature, Premium frames |
| Housing:              | Non-halogen plastic, PC                             |
| Color:                | Matt black                                          |
| Weight:               | 0.052 kg                                            |
| Dimensions:           | • 75 x 75 x 33 mm<br>• 22 mm - mounting depth       |
| Manufacturer / Brand: | KONTAKT Simon                                       |
| Guarantee:            | 6 years                                             |

Rear view:



# User Manual

### Code: DGHDMI2.01/49-SIMON54 HDMI DOUBLE SOCKET **DGHDMI2.01/49-SIMON54**



PACKAGE

Dimensions (L x W x H): 0x0x0 mm

Gross Weight: 0 kg