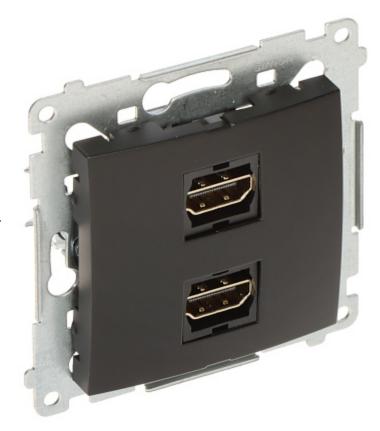

## Code: DGHDMI2.01/49-SIMON54 HDMI DOUBLE SOCKET **DGHDMI2.01/49-SIMON54**

# User Manual Code: DGHDMI2.01/49-SIMON54 HDMI DOUBLE SOCKET DGHDMI2.01/49-SIMON54

Double HDMI surface outlet compatible with flush mounting box.

| Mount:                | Flush-mounted, Claw or screw mounting               |
|-----------------------|-----------------------------------------------------|
| Sockets type:         | 2 pcs HDMI 1.4                                      |
| Connector:            | 2 pcs HDMI socket                                   |
| Application:          | Simon 54 product series, for Nature, Premium frames |
| Housing:              | Non-halogen plastic, PC                             |
| Color:                | Matt black                                          |
| Weight:               | 0.052 kg                                            |
| Dimensions:           | • 75 x 75 x 33 mm<br>• 22 mm - mounting depth       |
| Manufacturer / Brand: | KONTAKT Simon                                       |
| Guarantee:            | 6 years                                             |