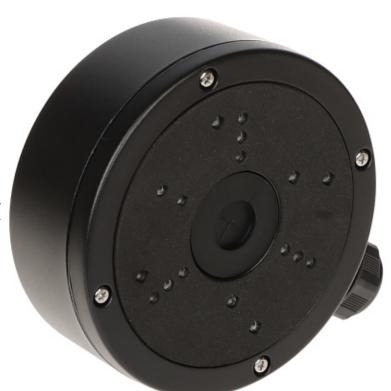

Ceiling bracket for cameras. Designed to dome cameras.

It can be used to vandal-proof cameras installation. It has very useful advantage, possibility to hide camera cables and connectors.

### Camera mounting side view:

View of the ceiling mounting side: