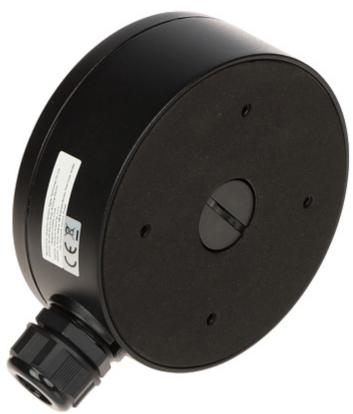

## User Manual

Code: DS-1280ZJ-S(BLACK)
DOME CAMERA BRACKET **DS-1280ZJ-S(BLACK)** Hikvision

Internal view:

Side view:

Bracket dimensions: