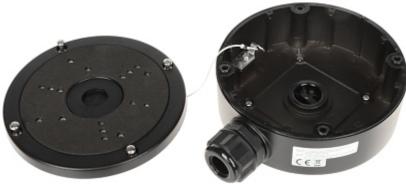

## User Manual

Code: DS-1280ZJ-S(BLACK)
DOME CAMERA BRACKET **DS-1280ZJ-S(BLACK)** Hikvision

Internal view:

Side view:

Bracket dimensions: