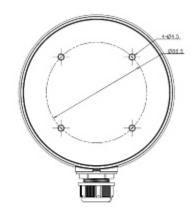

### Camera mounting side view:

View of the ceiling mounting side:

## User Manual

Code: DS-1280ZJ-S(BLACK)
DOME CAMERA BRACKET **DS-1280ZJ-S(BLACK)** Hikvision

Internal view:

Side view:

Bracket dimensions: