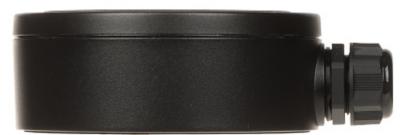

### Camera mounting side view:

View of the ceiling mounting side:

## User Manual

Code: DS-1280ZJ-S(BLACK)
DOME CAMERA BRACKET **DS-1280ZJ-S(BLACK)** Hikvision

Internal view:

Side view:

Bracket dimensions: