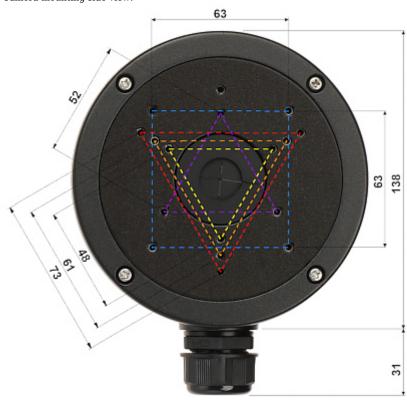

# User Manual Code: DS-1280ZJ-S(BLACK) DOME CAMERA BRACKET DS-1280ZJ-S(BLACK) Hikvision

| Neck diameter:                  | Ø 137 mm          |
|---------------------------------|-------------------|
| Suitable for cameras:           | Hikvision         |
| Material:                       | Aluminum alloy    |
| Color:                          | Black             |
| Distance from mounting surface: | 52 mm             |
| Weight:                         | 0.54 kg           |
| Dimensions:                     | 168 x 137 x 52 mm |
| Manufacturer / Brand:           | Hikvision         |
| SAP Code:                       | 302701822         |
| Guarantee:                      | 3 years           |

### Camera mounting side view:

View of the ceiling mounting side:

## User Manual

Code: DS-1280ZJ-S(BLACK)
DOME CAMERA BRACKET **DS-1280ZJ-S(BLACK)** Hikvision

Internal view:

Side view:

Bracket dimensions: