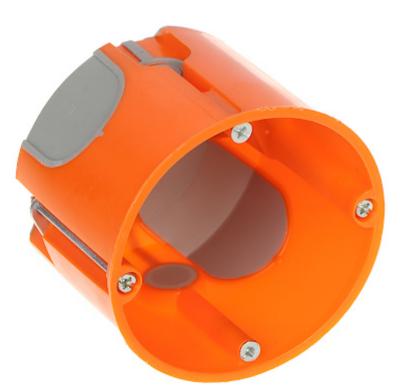

Flush mounting box. The box is intended for installation in hollow walls (plasterboard). Tightness of the box is ensured by flexible membranes.

#### Front view:

Rear view: