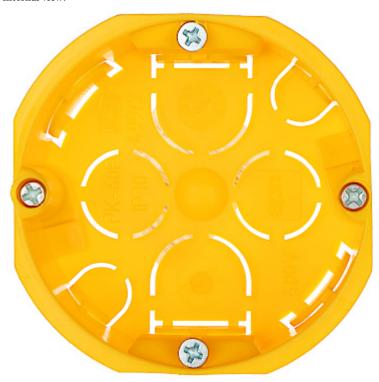

|
| Montage hole diameter: | Ø 68 mm                                                                                                                                                           |
| Dimensions:            | $\emptyset$ 60 x 47 mm - Internal dimensions $\emptyset$ 67 x 48 mm - External dimensions                                                                         |
| Manufacturer / Brand:  | Elektro-Plast                                                                                                                                                     |
| Guarantee:             | 2 years                                                                                                                                                           |

#### Internal view:



Rear view:



## User Manual

Code: PK-60/K-G/SG/EPN
FLUSH BOX **PK-60/K-G/SG/EPN** Elektro-Plast



PACKAGE

Dimensions (L x W x H): 0x0x0 mm

Gross Weight: 0 kg