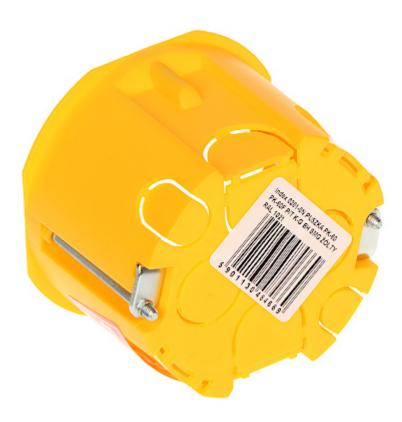

|
| Dimensions:            | $\emptyset$ 60 x 47 mm - Internal dimensions $\emptyset$ 67 x 48 mm - External dimensions                                                                         |
| Manufacturer / Brand:  | Elektro-Plast                                                                                                                                                     |
| Guarantee:             | 2 years                                                                                                                                                           |

#### Internal view:



Rear view:



## User Manual

Code: PK-60/K-G/SG/EPN
FLUSH BOX **PK-60/K-G/SG/EPN** Elektro-Plast



PACKAGE

Dimensions (L x W x H): 0x0x0 mm

Gross Weight: 0 kg