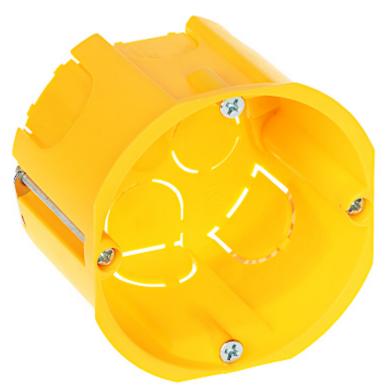

Flush mounting box. The box is made from non-halogen, self-extinguishing plastic, intended for installation in hollow walls (plasterboard).

# Code: PK-60/K-G/SG/EPN FLUSH BOX **PK-60/K-G/SG/EPN** Elektro-Plast

| Number of sections:    | 1                                                                                                                                                                 |
|------------------------|-------------------------------------------------------------------------------------------------------------------------------------------------------------------|
| "Index of Protection": | -                                                                                                                                                                 |
| Main features:         | <ul> <li>Flush-mounted, for hollow walls</li> <li>850 °C flammability index</li> <li>2 special screws with holders to fastening to the wall - included</li> </ul> |
| Material:              | halogen free and inflammable                                                                                                                                      |
| Color:                 | Yellow                                                                                                                                                            |
| Weight:                | $0.024~\mathrm{kg}$                                                                                                                                               |
| Montage hole diameter: | Ø 68 mm                                                                                                                                                           |
| Dimensions:            | $\emptyset$ 60 x 47 mm - Internal dimensions $\emptyset$ 67 x 48 mm - External dimensions                                                                         |
| Manufacturer / Brand:  | Elektro-Plast                                                                                                                                                     |
| Guarantee:             | 2 years                                                                                                                                                           |