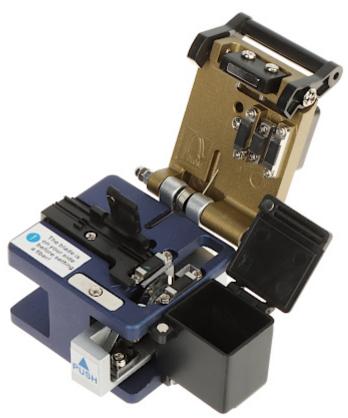

The FC-XK6S/A Fiber Cleaver allows you to quickly, conveniently and with high precision prepare fibers for the fusion splicing process or joining process using mechanical splice. High mechanical strength of the blade (36000 cuts) ensures long-term failure-free operation. The device comes with a practical case that protects the cutter against mechanical damage.

# Code: FC-XK6S/A OPTICAL FIBER CLEAVER FC-XK6S/A

| Fiber diameter:   | 125 µm                                                                                                                                                                                                           |
|-------------------|------------------------------------------------------------------------------------------------------------------------------------------------------------------------------------------------------------------|
| Buffer diameter:  | 250 900 μm, 3 mm                                                                                                                                                                                                 |
| Fiber cut length: | 10 16 mm                                                                                                                                                                                                         |
| Cutting angle:    | < 0.5 °                                                                                                                                                                                                          |
| Main features:    | <ul> <li>High durability tool, made from high quality materials</li> <li>Rotating, replaceable blade with 12 cutting edges</li> <li>Blade life: 36 000 cuts</li> <li>The set includes a disposal unit</li> </ul> |
| Weight:           | 0.30 kg                                                                                                                                                                                                          |
| Dimensions:       | 94 x 79 x 61 mm                                                                                                                                                                                                  |
| Guarantee:        | 2 years                                                                                                                                                                                                          |