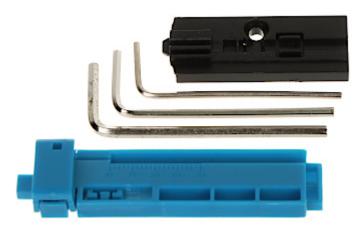

unit</li> </ul> |
| Weight:           | 0.30 kg                                                                                                                                                                                                          |
| Dimensions:       | 94 x 79 x 61 mm                                                                                                                                                                                                  |
| Guarantee:        | 2 years                                                                                                                                                                                                          |



In the kit:



## User Manual

Code: FC-XK6S/A
OPTICAL FIBER CLEAVER FC-XK6S/A



Device is secured by handy case:



PACKAGE

Dimensions (L x W x H): 0x0x0 mm Gross Weight: 0 kg