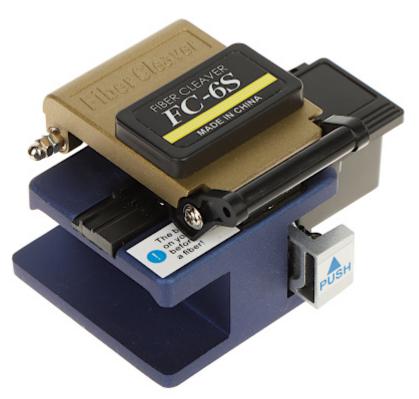

The FC-XK6S/A Fiber Cleaver allows you to quickly, conveniently and with high precision prepare fibers for the fusion splicing process or joining process using mechanical splice. High mechanical strength of the blade (36000 cuts) ensures long-term failure-free operation. The device comes with a practical case that protects the cutter against mechanical damage.

# Code: FC-XK6S/A OPTICAL FIBER CLEAVER FC-XK6S/A

| Fiber diameter:   | 125 µm                                                                                                                                                                                                           |
|-------------------|------------------------------------------------------------------------------------------------------------------------------------------------------------------------------------------------------------------|
| Buffer diameter:  | 250 900 μm, 3 mm                                                                                                                                                                                                 |
| Fiber cut length: | 10 16 mm                                                                                                                                                                                                         |
| Cutting angle:    | < 0.5 °                                                                                                                                                                                                          |
| Main features:    | <ul> <li>High durability tool, made from high quality materials</li> <li>Rotating, replaceable blade with 12 cutting edges</li> <li>Blade life: 36 000 cuts</li> <li>The set includes a disposal unit</li> </ul> |
| Weight:           | 0.30 kg                                                                                                                                                                                                          |
| Dimensions:       | 94 x 79 x 61 mm                                                                                                                                                                                                  |
| Guarantee:        | 2 years                                                                                                                                                                                                          |