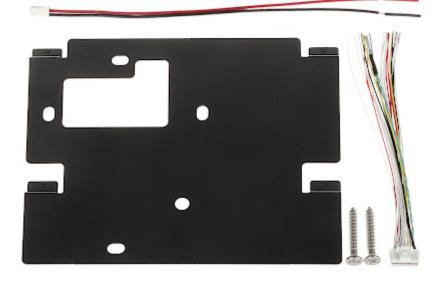

2024-05-23

DS-KH6320Y-WTE2/WHITE

In the kit:

PACKAGE

Dimensions (L x W x H): 0x0x0 mm Gross Weight: 0 kg

DELTA-OPTI Monika Matysiak; https://www.delta.poznan.pl POL; 60-713 Poznań; Graniczna 10 e-mail: delta-opti@delta.poznan.pl; tel: +(48) 61 864 69 60