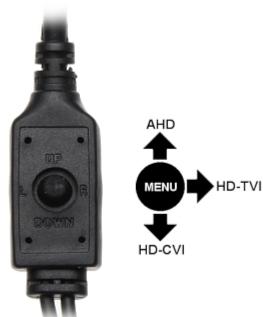

 $Camera \ is \ out \ from \ clamping \ ring \ (the \ OSD \ menu \ controller \ visible):$ 

Mounting dimensions:

The appropriate signal format selection is done by tilting and holding the joystick for 5 s without entering to the OSD menu. Changing the signal to the NTSC in the camera causes loss of image in connected AHD/HD-CVI/HD-TVI recorder: