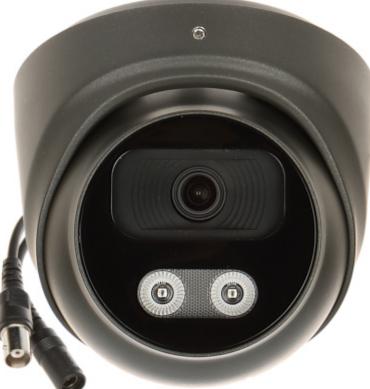

### User Manual Code: APTI-H51V2-36 AHD, HD-CVI, HD-TVI CAMERA **APTI-H51V2-36** 2Mpx / 5Mpx 3.6 mm

The AHD / HD-CVI / HD-TVI interface allows to transmission of analog video signal via coaxial cable in max. 8 Mpx (4K UHD) resolution. During transmission there are no delays and is maintained the original, high quality image.

| Standard:                        | AHD, HD-CVI, HD-TVI                                                                                                                                                                                                                         |
|----------------------------------|---------------------------------------------------------------------------------------------------------------------------------------------------------------------------------------------------------------------------------------------|
| Sensor:                          | 1/3 " Progressive Scan CMOS                                                                                                                                                                                                                 |
| Matrix size:                     | 5 Mpx                                                                                                                                                                                                                                       |
| Resolution:                      | 2592 x 1944 - 5 Mpx @ AHD / HD-TVI @ 20 fps, 12.5 fps ,<br>2560 x 1440 - 4 Mpx @ AHD / HD-TVI @ 30 fps, 25 fps, 15 fps ,<br>2560 x 1440 - 4 Mpx @ HD-CVI @ 30 fps, 25 fps ,<br>1920 x 1080 - 1080p @ AHD / HD-CVI / HD-TVI @ 30 fps, 25 fps |
| Range of IR illumination:        | 20 m                                                                                                                                                                                                                                        |
| IR illuminator power adjustment: | Automatic                                                                                                                                                                                                                                   |
| Lens:                            | 3.6 mm                                                                                                                                                                                                                                      |
| View angle:                      | <ul> <li>77 ° (manufacturer data)</li> <li>70 ° (our tests result)</li> </ul>                                                                                                                                                               |
| Video output:                    | 1 Vpp 75 $\Omega,$ AHD / HD-CVI / HD-TVI - selectable by switch                                                                                                                                                                             |
| OSD menu:                        | ¥                                                                                                                                                                                                                                           |