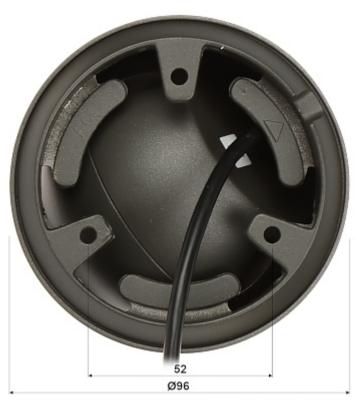

 $Camera \ is \ out \ from \ clamping \ ring \ (the \ OSD \ menu \ controller \ visible):$ 

Mounting dimensions:

The appropriate signal format selection is done by tilting and holding the joystick for 5 s without entering to the OSD menu. Changing the signal to the NTSC in the camera causes loss of image in connected AHD/HD-CVI/HD-TVI recorder:

## User Manual Code: APTI-H51V2-36 AHD, HD-CVI, HD-TVI CAMERA **APTI-H51V2-36** 2Mpx / 5Mpx 3.6 mm

| Main features:         | <ul> <li>D-WDR - Wide Dynamic Range</li> <li>DNR - Digital Noise Reduction</li> <li>ICR - Movable InfraRed filter</li> <li>AGC - Automatic Gain Control</li> <li>Day/Night mode (color/b&amp;w/auto)</li> <li>Auto White Balance</li> <li>Sharpness - sharper image outlines</li> <li>Coaxial audio - HD-TVI only</li> </ul> |
|------------------------|------------------------------------------------------------------------------------------------------------------------------------------------------------------------------------------------------------------------------------------------------------------------------------------------------------------------------|
| Housing:               | Dome - Metal                                                                                                                                                                                                                                                                                                                 |
| Color:                 | Graphite                                                                                                                                                                                                                                                                                                                     |
| Vandal-proof:          | -                                                                                                                                                                                                                                                                                                                            |
| "Index of Protection": | IP67                                                                                                                                                                                                                                                                                                                         |
| Power supply:          | 12 V DC / 230 mA                                                                                                                                                                                                                                                                                                             |
| Power consumption:     | ≤ 2.8 W                                                                                                                                                                                                                                                                                                                      |
| Operation temp:        | -20 °C 60 °C                                                                                                                                                                                                                                                                                                                 |
| Weight:                | 0.42 kg                                                                                                                                                                                                                                                                                                                      |
| Dimensions:            | Ø 96 x 91 mm                                                                                                                                                                                                                                                                                                                 |
| Supported languages:   | Polish, English                                                                                                                                                                                                                                                                                                              |
| Manufacturer / Brand:  | APTI                                                                                                                                                                                                                                                                                                                         |
| Guarantee:             | 2 years                                                                                                                                                                                                                                                                                                                      |