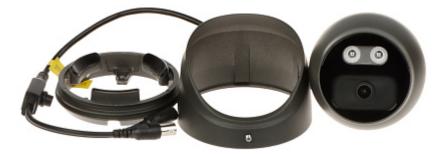

|
| Manufacturer / Brand:  | APTI                                                                                                                                                                                                                                                                                                                         |
| Guarantee:             | 2 years                                                                                                                                                                                                                                                                                                                      |

 $Camera \ is \ out \ from \ clamping \ ring \ (the \ OSD \ menu \ controller \ visible):$ 



Mounting dimensions:







The appropriate signal format selection is done by tilting and holding the joystick for 5 s without entering to the OSD menu. Changing the signal to the NTSC in the camera causes loss of image in connected AHD/HD-CVI/HD-TVI recorder:



In the kit:







PACKAGE

Dimensions (L x W x H): 0x0x0 mm Gross Weight: 0 kg