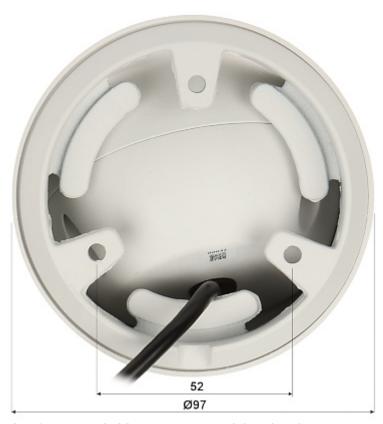

Kamera wyjęta z pierścienia zaciskowego (widoczny kontroler menu OSD):

Wymiary montażowe: