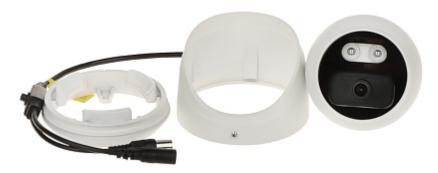

|
| Producent / Marka:  | APTI                                                                                                                                                                                                                                                                                                   |
| Gwarancja:          | 2 lata                                                                                                                                                                                                                                                                                                 |

Kamera wyjęta z pierścienia zaciskowego (widoczny kontroler menu OSD):



Wymiary montażowe:



### Instrukcja obsługi Kod: APTI-H51V21-28W

Kod: APTI-H51V21-28W KAMERA AHD, HD-CVI, HD-TVI **APTI-H51V21-28W** 2Mpx / 5Mpx 2.8 mm



Wyboru formatu sygnału dokonuje się poprzez wychylenie dżojstika i przytrzymanie przez 5 s bez wchodzenia w menu OSD. Zmiana formatu sygnału na NTSC w kamerze, powoduje zanik obrazu w podłączonym rejestratorze AHD/HD-CVI/HD-TVI:



W zestawie:



# Instrukcja obsługi Kod: APTI-H51V21-28W

KAMERA AHD, HD-CVI, HD-TVI  $\bf APTI-H51V21-28W$  2Mpx / 5Mpx 2.8 mm



OPAKOWANIE

Wymiary (Dł. x Szer. x Wys.): 0x0x0 mm | Waga brutto: 0 kg