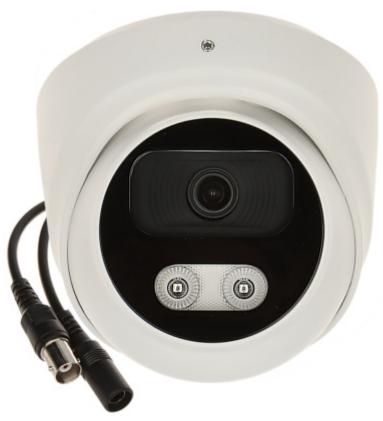

### Instrukcja obsługi

Kod: APTI-H51V21-28W KAMERA AHD, HD-CVI, HD-TVI **APTI-H51V21-28W** 2Mpx / 5Mpx 2.8 mm

## Instrukcja obsługi

Kod: APTI-H51V21-28W KAMERA AHD, HD-CVI, HD-TVI **APTI-H51V21-28W** 2Mpx / 5Mpx 2.8 mm

Kamera megapikselowa z przetwornikiem 1/3" CMOS oraz interfejsem AHD / HD-CVI / HD-TVI.

Interfejs AHD / HD-CVI / HD-TVI umożliwia transmisję analogowego sygnału wizyjnego za pośrednictwem kabla koncentrycznego w rozdzielczości max. 8 Mpx (4K UHD). Podczas transmisji nie występują opóźnienia oraz zachowana jest oryginalna, wysoka jakość obrazu.