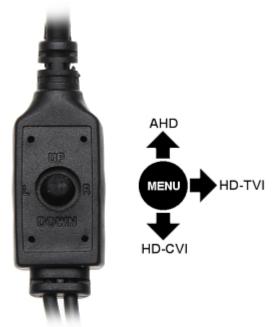

### Instrukcja obsługi Kod: APTI-H51V21-28W

Kod: APTI-H51V21-28W KAMERA AHD, HD-CVI, HD-TVI **APTI-H51V21-28W** 2Mpx / 5Mpx 2.8 mm

Wyboru formatu sygnału dokonuje się poprzez wychylenie dżojstika i przytrzymanie przez 5 s bez wchodzenia w menu OSD. Zmiana formatu sygnału na NTSC w kamerze, powoduje zanik obrazu w podłączonym rejestratorze AHD/HD-CVI/HD-TVI: