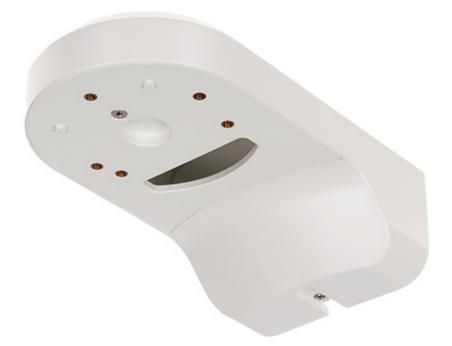

## User Manual Code: DS-1294ZJ-PT CAMERA BRACKET DS-1294ZJ-PT Hikvision

| Mounting holes distance: | • 73 mm,<br>• 84 mm |
|--------------------------|---------------------|
| Number of holes:         | 2 or 3              |
| Suitable for cameras:    | Hikvision           |
| Material:                | Plastic + Steel     |
| Color:                   | White               |
| Weight:                  | 0.45 kg             |
| Dimensions:              | 224 x 126 x 80 mm   |
| Manufacturer / Brand:    | Hikvision           |
| SAP Code:                | 302702118           |
| Guarantee:               | 2 years             |

Camera mounting side view:

Wall mounting side view:

Side view:

Elements of the bracket:

DELTA-OPTI Monika Matysiak; https://www.delta.poznan.pl POL; 60-713 Poznań; Graniczna 10 e-mail: delta-opti@delta.poznan.pl; tel: +(48) 61 864 69 60