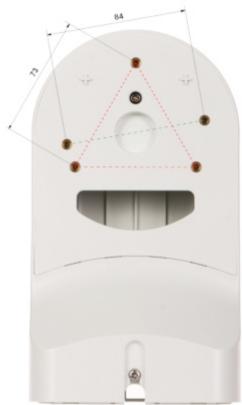

## User Manual Code: DS-1294ZJ-PT CAMERA BRACKET DS-1294ZJ-PT Hikvision

| Mounting holes distance: | • 73 mm,<br>• 84 mm |
|--------------------------|---------------------|
| Number of holes:         | 2 or 3              |
| Suitable for cameras:    | Hikvision           |
| Material:                | Plastic + Steel     |
| Color:                   | White               |
| Weight:                  | 0.45 kg             |
| Dimensions:              | 224 x 126 x 80 mm   |
| Manufacturer / Brand:    | Hikvision           |
| SAP Code:                | 302702118           |
| Guarantee:               | 2 years             |

Camera mounting side view:

Wall mounting side view:

Side view:

Elements of the bracket:

DELTA-OPTI Monika Matysiak; https://www.delta.poznan.pl POL; 60-713 Poznań; Graniczna 10 e-mail: delta-opti@delta.poznan.pl; tel: +(48) 61 864 69 60