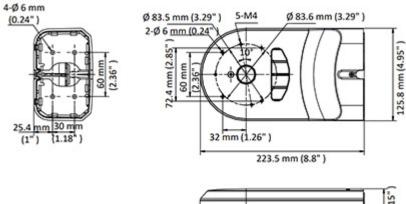

2024-05-23

DS-1294ZJ-PT

Dimensions:

In the kit:

PACKAGE

Dimensions (L x W x H): 0x0x0 mm Gross Weight: 0 kg

## User Manual Code: DS-1294ZJ-PT CAMERA BRACKET DS-1294ZJ-PT Hikvision

| Mounting holes distance: | • 73 mm,<br>• 84 mm |
|--------------------------|---------------------|
| Number of holes:         | 2 or 3              |
| Suitable for cameras:    | Hikvision           |
| Material:                | Plastic + Steel     |
| Color:                   | White               |
| Weight:                  | 0.45 kg             |
| Dimensions:              | 224 x 126 x 80 mm   |
| Manufacturer / Brand:    | Hikvision           |
| SAP Code:                | 302702118           |
| Guarantee:               | 2 years             |