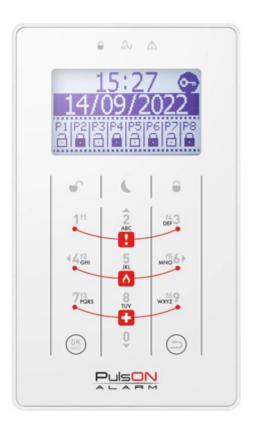

# Code: PULSON-LCD/T-WH SENSORIC KEYPAD FOR ALARM CONTROL PANEL **PULSON-LCD/T-WH**

The PULSON-LCD/T-WH sensoric keypad does not only stand for attractive design, but also for simplification for the daily operation of advanced alarm systems and home automation using the functionalities of the PulsON Alarm control units. With the icon LCD display showing the messages as icons, even advanced functionalities of the alarm control unit are simple and convenient.

| Support:                   | PulsON Alarm                                                                                                                                                                                                                                                                                                                                                                                                                                                   |
|----------------------------|----------------------------------------------------------------------------------------------------------------------------------------------------------------------------------------------------------------------------------------------------------------------------------------------------------------------------------------------------------------------------------------------------------------------------------------------------------------|
| Main features:             | Large, easy to read LCD graphic display with backlight Touch and backlit keyboard buttons White button illumination Alarms: keypad hold-down PANIC, FIRE and AUX for programmable function buttons to control the system Zone state signaling - LED diodes Bbuzzer for acoustic signaling of some system events Microswitch as tamper contact Additional 2 detection circuits DIP SWITCH for configuration and addressing Simple and quick device installation |
| Compliance with standards: | EN 50131, Grade 2                                                                                                                                                                                                                                                                                                                                                                                                                                              |
| Color:                     | White                                                                                                                                                                                                                                                                                                                                                                                                                                                          |
| Power supply:              | 12 V DC - Bus connector                                                                                                                                                                                                                                                                                                                                                                                                                                        |
| Current consumption:       | max. 125 mA                                                                                                                                                                                                                                                                                                                                                                                                                                                    |
| Operation temp:            | -10 °C 55 °C                                                                                                                                                                                                                                                                                                                                                                                                                                                   |
| Weight:                    | 0.17 kg                                                                                                                                                                                                                                                                                                                                                                                                                                                        |
| Dimensions:                | 158 x 95 x 18 mm                                                                                                                                                                                                                                                                                                                                                                                                                                               |
| Manufacturer / Brand:      | PulsON Alarm                                                                                                                                                                                                                                                                                                                                                                                                                                                   |
| Guarantee:                 | 2 years                                                                                                                                                                                                                                                                                                                                                                                                                                                        |