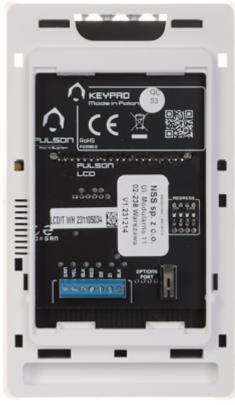

|
| Guarantee:                 | 2 years                                                                                                                                                                                                                                                                                                                                                                                                                                                        |





# Code: PULSON-LCD/T-WH SENSORIC KEYPAD FOR ALARM CONTROL PANEL PULSON-LCD/T-WH

#### View after remove the cover:





Mounting side view:



Connectors:



# Code: PULSON-LCD/T-WH SENSORIC KEYPAD FOR ALARM CONTROL PANEL PULSON-LCD/T-WH



In the kit:



PACKAGE

Dimensions (L x W x H): 0x0x0 mm

Gross Weight: 0 kg