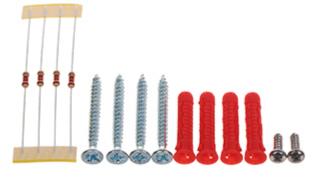

# Code: PULSON-LCD/T-WH SENSORIC KEYPAD FOR ALARM CONTROL PANEL PULSON-LCD/T-WH

In the kit:

PACKAGE

Dimensions (L x W x H): 0x0x0 mm

Gross Weight: 0 kg