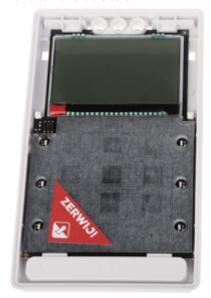

|
| Guarantee:                 | 2 years                                                                                                                                                                                                                                                                                                                                                                                                                                                        |





# Code: PULSON-LCD/T-WH SENSORIC KEYPAD FOR ALARM CONTROL PANEL PULSON-LCD/T-WH

#### View after remove the cover:





Mounting side view:



Connectors:



# Code: PULSON-LCD/T-WH SENSORIC KEYPAD FOR ALARM CONTROL PANEL PULSON-LCD/T-WH



In the kit:



PACKAGE

Dimensions (L x W x H): 0x0x0 mm

Gross Weight: 0 kg