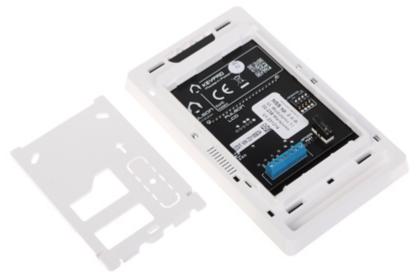

|
| Guarantee:                 | 2 years                                                                                                                                                                                                                                                                                                                                                                                                                                                        |





# Code: PULSON-LCD/T-WH SENSORIC KEYPAD FOR ALARM CONTROL PANEL PULSON-LCD/T-WH

#### View after remove the cover:





Mounting side view:



Connectors:



# Code: PULSON-LCD/T-WH SENSORIC KEYPAD FOR ALARM CONTROL PANEL PULSON-LCD/T-WH



In the kit:



PACKAGE

Dimensions (L x W x H): 0x0x0 mm

Gross Weight: 0 kg