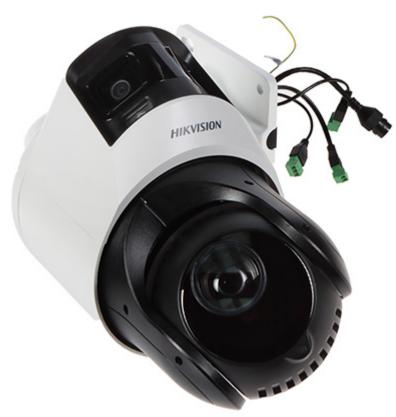

The Speed Dome IP camera, in addition to the traditional PTZ camera module, also has a panoramic camera module mounted in the same housing. The series of these cameras can be used to monitor large spaces in high definition, such as rivers, roads, railways, airports, squares, parks, meeting places, etc.

Built-in IR illuminator allows to operate at night conditions, and vari-focal lens with wide range of view angle adjustment enables optimal set the view field of camera to all conditions. The range of IR illumination according to the manufacturer data, depends on outer conditions (visibility - air transparency, environment, wall colors ie. scene reflectance).

The ColorVu series camera allows to obtain clear, colorful image even in very poor lighting conditions. PoE powering possibility, compatible with the 802.3at standard makes the device more universal and easier to install.