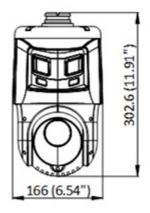

| Main features:         | <ul> <li>WDR - 120 dB - Wide Dynamic Range</li> <li>3D-DNR - Digital Noise Reduction</li> <li>EIS - Electronic Image Stabilization</li> <li>F-DNR (Defog) - Reduction of image noise caused by precipitation</li> <li>ROI - improve the quality of selected parts of image</li> <li>BLC/HLC - Back Light / High Light Compensation</li> <li>ICR - Movable InfraRed filter</li> <li>Day/night mode</li> <li>Auto White Balance</li> <li>Sharpness - sharper image outlines</li> <li>Configurable: brightness, contrast, saturation</li> <li>Parking action - this function enables to locate the camera to specific position automatically if operator doesn't operate the controller for some time</li> <li>ANR - Automatic Network Replenishment allows to save image to the card when the network connection with DVR is break (network failure) and next synchronize its</li> <li>NAS - Network Attached Storage support</li> <li>Privacy zones</li> <li>Intelligent 3D Positioning System</li> <li>Filtering of false alarms based on the recognition of persons and vehicles</li> <li>Intelligent image analysis : crossing the line (tripwire), intrusion, detection of entry into the area / exit from the area, face detection - advanced face capture features - detection of up to 5 faces simultaneously</li> <li>The camera is equipped with a built-in heater with a thermostat</li> </ul> |
|------------------------|---------------------------------------------------------------------------------------------------------------------------------------------------------------------------------------------------------------------------------------------------------------------------------------------------------------------------------------------------------------------------------------------------------------------------------------------------------------------------------------------------------------------------------------------------------------------------------------------------------------------------------------------------------------------------------------------------------------------------------------------------------------------------------------------------------------------------------------------------------------------------------------------------------------------------------------------------------------------------------------------------------------------------------------------------------------------------------------------------------------------------------------------------------------------------------------------------------------------------------------------------------------------------------------------------------------------------------------------------------------------------------------------------------|
| Power supply:          | <ul> <li>PoE (802.3at),</li> <li>12 V DC / 3.33 A (power adapter included)</li> </ul>                                                                                                                                                                                                                                                                                                                                                                                                                                                                                                                                                                                                                                                                                                                                                                                                                                                                                                                                                                                                                                                                                                                                                                                                                                                                                                                   |
| Power consumption:     | ≤ 24 W                                                                                                                                                                                                                                                                                                                                                                                                                                                                                                                                                                                                                                                                                                                                                                                                                                                                                                                                                                                                                                                                                                                                                                                                                                                                                                                                                                                                  |
| Housing:               | Speed Dome, Metal                                                                                                                                                                                                                                                                                                                                                                                                                                                                                                                                                                                                                                                                                                                                                                                                                                                                                                                                                                                                                                                                                                                                                                                                                                                                                                                                                                                       |
| Color:                 | White + Black                                                                                                                                                                                                                                                                                                                                                                                                                                                                                                                                                                                                                                                                                                                                                                                                                                                                                                                                                                                                                                                                                                                                                                                                                                                                                                                                                                                           |
| Operation temp:        | -30 °C 65 °C                                                                                                                                                                                                                                                                                                                                                                                                                                                                                                                                                                                                                                                                                                                                                                                                                                                                                                                                                                                                                                                                                                                                                                                                                                                                                                                                                                                            |
| "Index of Protection": | IP66                                                                                                                                                                                                                                                                                                                                                                                                                                                                                                                                                                                                                                                                                                                                                                                                                                                                                                                                                                                                                                                                                                                                                                                                                                                                                                                                                                                                    |
| Weight:                | 2.88 kg (without bracket)                                                                                                                                                                                                                                                                                                                                                                                                                                                                                                                                                                                                                                                                                                                                                                                                                                                                                                                                                                                                                                                                                                                                                                                                                                                                                                                                                                               |
| Dimensions:            | Ø 166 x 303 mm (without bracket)                                                                                                                                                                                                                                                                                                                                                                                                                                                                                                                                                                                                                                                                                                                                                                                                                                                                                                                                                                                                                                                                                                                                                                                                                                                                                                                                                                        |
| Supported languages:   | Polish, English                                                                                                                                                                                                                                                                                                                                                                                                                                                                                                                                                                                                                                                                                                                                                                                                                                                                                                                                                                                                                                                                                                                                                                                                                                                                                                                                                                                         |
| Manufacturer / Brand:  | Hikvision                                                                                                                                                                                                                                                                                                                                                                                                                                                                                                                                                                                                                                                                                                                                                                                                                                                                                                                                                                                                                                                                                                                                                                                                                                                                                                                                                                                               |
| SAP Code:              | 327001142                                                                                                                                                                                                                                                                                                                                                                                                                                                                                                                                                                                                                                                                                                                                                                                                                                                                                                                                                                                                                                                                                                                                                                                                                                                                                                                                                                                               |
| Guarantee:             | 3 years                                                                                                                                                                                                                                                                                                                                                                                                                                                                                                                                                                                                                                                                                                                                                                                                                                                                                                                                                                                                                                                                                                                                                                                                                                                                                                                                                                                                 |

Camera connectors:

Camera dimensions:

DELTA-OPTI Monika Matysiak; https://www.delta.poznan.pl POL; 60-713 Poznań; Graniczna 10 e-mail: delta-opti@delta.poznan.pl; tel: +(48) 61 864 69 60

Bracket dimensions: