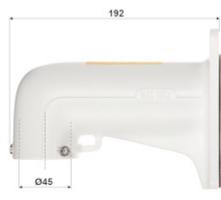

Camera connectors:

Camera dimensions:

DELTA-OPTI Monika Matysiak; https://www.delta.poznan.pl POL; 60-713 Poznań; Graniczna 10 e-mail: delta-opti@delta.poznan.pl; tel: +(48) 61 864 69 60

Bracket dimensions:

In the kit:

Unit: mm (inch)

DELTA-OPTI Monika Matysiak; https://www.delta.poznan.pl POL; 60-713 Poznań; Graniczna 10 e-mail: delta-opti@delta.poznan.pl; tel: +(48) 61 864 69 60

2024-05-23

DS-2SE4C225MWG-E/26(F0)