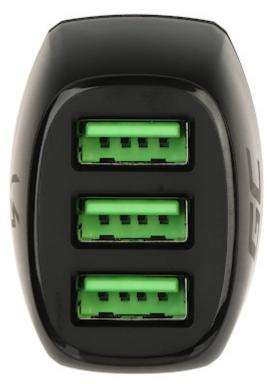

USB connectors:

User Manual
Code: POWER-RIDE/54W-GC
USB CAR CHARGER POWER-RIDE/54W-GC Green Cell

Car lighter plug:

PACKAGE