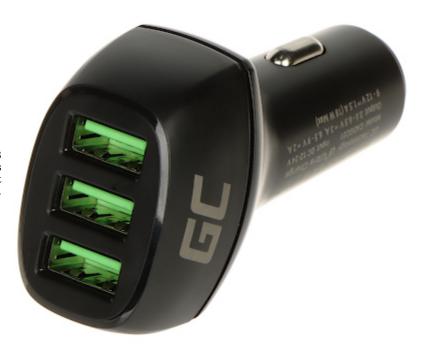

# User Manual

Code: POWER-RIDE/54W-GC USB CAR CHARGER **POWER-RIDE/54W-GC** Green Cell

Car charger (cigarette lighter plug) equipped with 3 USB-A sockets for charging various electronic devices such as smartphones, etc. The device supports fast charging in the following standards: QC3.0, Apple 2.4A, Samsung AFC, Huawei FCP.

| Adapter type:         | Switching                                                                                                                                                                   |
|-----------------------|-----------------------------------------------------------------------------------------------------------------------------------------------------------------------------|
| Input voltage:        | 12 24 V DC                                                                                                                                                                  |
| Output voltage:       | 5 / 9 / 12 V DC                                                                                                                                                             |
| Output current:       | 3 / 2 / 1.5 A                                                                                                                                                               |
| Output power:         | max. 54 W (total), 18 W / Port USB                                                                                                                                          |
| Output:               | 3 x USB-A - Quick Charge 3.0                                                                                                                                                |
| Main features:        | <ul> <li>Green backlight</li> <li>Advanced power management</li> <li>Smart battery charging to extend battery lifetime</li> <li>Quick Charge 3.0 - fast charging</li> </ul> |
| Housing type:         | Car lighter plug     Plastic (PC + ABS)                                                                                                                                     |
| Color:                | Black                                                                                                                                                                       |
| Weight:               | 0.036 kg                                                                                                                                                                    |
| Dimensions:           | 77 x 40 x 30 mm                                                                                                                                                             |
| Manufacturer / Brand: | Green Cell                                                                                                                                                                  |
| Guarantee:            | 2 years                                                                                                                                                                     |