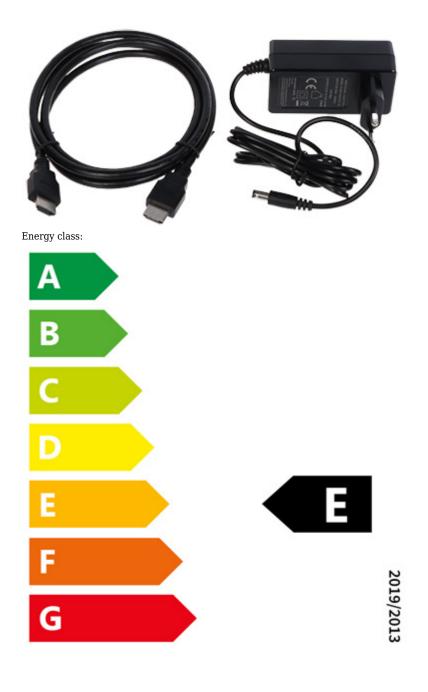

## User Manual Code: LM22-B200S MONITOR VGA, HDMI LM22-B200S 21.45 " DAHUA

| Power management:          | Energy efficiency class E (Regulation (EU) 2019/2013)                                                                                                                              |
|----------------------------|------------------------------------------------------------------------------------------------------------------------------------------------------------------------------------|
| DLNA:                      | -                                                                                                                                                                                  |
| Monitor mounting standard: | -                                                                                                                                                                                  |
| Robbery protection:        | Kensington-lock compatible                                                                                                                                                         |
| Parameters adjustment:     | OSD - by monitor control keys                                                                                                                                                      |
| Main features:             | <ul> <li>The blue light reduction function, which is the most unhealthy for the eyes, limits its emission</li> <li>Low current consumption</li> <li>HDMI cable included</li> </ul> |
| Power supply:              | 12 V DC / 2 A (power adapter included)                                                                                                                                             |
| Power consumption:         | $\leq$ 22 W (typical)<br>$\leq$ 0.5 W (in standby mode)                                                                                                                            |
| Weight:                    | 2.13 kg (with stand)                                                                                                                                                               |
| Dimensions:                | • 493 x 380 x 166 mm (with stand)<br>• 493 x 284 x 40 mm (without stand)                                                                                                           |
| Manufacturer / Brand:      | DAHUA                                                                                                                                                                              |
| Guarantee:                 | 3 years                                                                                                                                                                            |

Monitor connectors:

In the kit:

DELTA-OPTI Monika Matysiak; https://www.delta.poznan.pl POL; 60-713 Poznań; Graniczna 10 e-mail: delta-opti@delta.poznan.pl; tel: +(48) 61 864 69 60

2024-05-23

PACKAGE

Dimensions (L x W x H): 0x0x0 mm Gross Weight: 0 kg