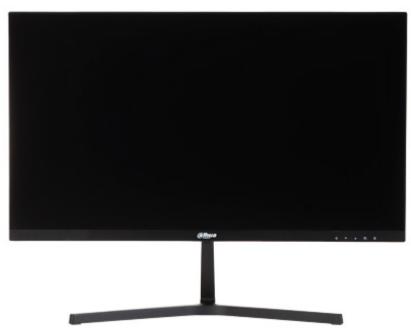

## User Manual Code: LM22-B200S MONITOR VGA, HDMI LM22-B200S 21.45 " DAHUA

| Power management:          | Energy efficiency class E (Regulation (EU) 2019/2013)                                                                                                                              |
|----------------------------|------------------------------------------------------------------------------------------------------------------------------------------------------------------------------------|
| DLNA:                      | -                                                                                                                                                                                  |
| Monitor mounting standard: | -                                                                                                                                                                                  |
| Robbery protection:        | Kensington-lock compatible                                                                                                                                                         |
| Parameters adjustment:     | OSD - by monitor control keys                                                                                                                                                      |
| Main features:             | <ul> <li>The blue light reduction function, which is the most unhealthy for the eyes, limits its emission</li> <li>Low current consumption</li> <li>HDMI cable included</li> </ul> |
| Power supply:              | 12 V DC / 2 A (power adapter included)                                                                                                                                             |
| Power consumption:         | $\leq$ 22 W (typical)<br>$\leq$ 0.5 W (in standby mode)                                                                                                                            |
| Weight:                    | 2.13 kg (with stand)                                                                                                                                                               |
| Dimensions:                | • 493 x 380 x 166 mm (with stand)<br>• 493 x 284 x 40 mm (without stand)                                                                                                           |
| Manufacturer / Brand:      | DAHUA                                                                                                                                                                              |
| Guarantee:                 | 3 years                                                                                                                                                                            |