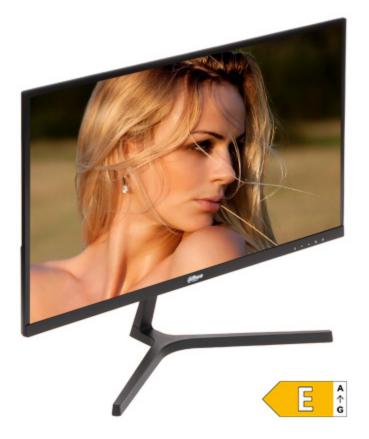

## User Manual Code: LM22-B200S MONITOR VGA, HDMI LM22-B200S 21.45 " DAHUA

| Power management:          | Energy efficiency class E (Regulation (EU) 2019/2013)                                                                                                                              |
|----------------------------|------------------------------------------------------------------------------------------------------------------------------------------------------------------------------------|
| DLNA:                      | -                                                                                                                                                                                  |
| Monitor mounting standard: | -                                                                                                                                                                                  |
| Robbery protection:        | Kensington-lock compatible                                                                                                                                                         |
| Parameters adjustment:     | OSD - by monitor control keys                                                                                                                                                      |
| Main features:             | <ul> <li>The blue light reduction function, which is the most unhealthy for the eyes, limits its emission</li> <li>Low current consumption</li> <li>HDMI cable included</li> </ul> |
| Power supply:              | 12 V DC / 2 A (power adapter included)                                                                                                                                             |
| Power consumption:         | $\leq$ 22 W (typical)<br>$\leq$ 0.5 W (in standby mode)                                                                                                                            |
| Weight:                    | 2.13 kg (with stand)                                                                                                                                                               |
| Dimensions:                | • 493 x 380 x 166 mm (with stand)<br>• 493 x 284 x 40 mm (without stand)                                                                                                           |
| Manufacturer / Brand:      | DAHUA                                                                                                                                                                              |
| Guarantee:                 | 3 years                                                                                                                                                                            |