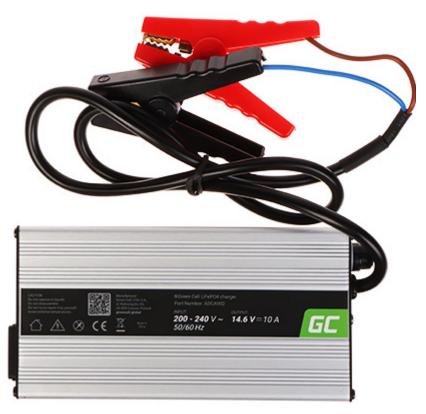

90 x 50 mm                                                                                                                                                                       |
| Manufacturer / Brand:     | Green Cell                                                                                                                                                                             |
| Guarantee:                | 2 years                                                                                                                                                                                |



### Code: LIFEPO4-CHARG/14.6V/10A-GC CHARGER LIFEPO4-CHARG/14.6V/10A-GC Green Cell





Top view:





### Code: LIFEPO4-CHARG/14.6V/10A-GC CHARGER LIFEPO4-CHARG/14.6V/10A-GC Green Cell



### Connectors:



In the kit:



### Code: LIFEPO4-CHARG/14.6V/10A-GC CHARGER LIFEPO4-CHARG/14.6V/10A-GC Green Cell



PACKAGE

Dimensions (L x W x H): 0x0x0 mm Gross Weight: 0 kg