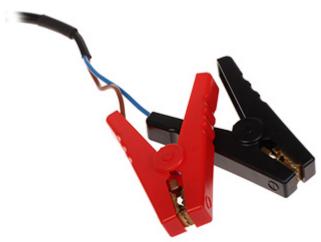

|
| Manufacturer / Brand:     | Green Cell                                                                                                                                                                             |
| Guarantee:                | 2 years                                                                                                                                                                                |



### Code: LIFEPO4-CHARG/14.6V/10A-GC CHARGER LIFEPO4-CHARG/14.6V/10A-GC Green Cell





Top view:





### Code: LIFEPO4-CHARG/14.6V/10A-GC CHARGER LIFEPO4-CHARG/14.6V/10A-GC Green Cell



### Connectors:



In the kit:



### Code: LIFEPO4-CHARG/14.6V/10A-GC CHARGER LIFEPO4-CHARG/14.6V/10A-GC Green Cell



PACKAGE

Dimensions (L x W x H): 0x0x0 mm Gross Weight: 0 kg