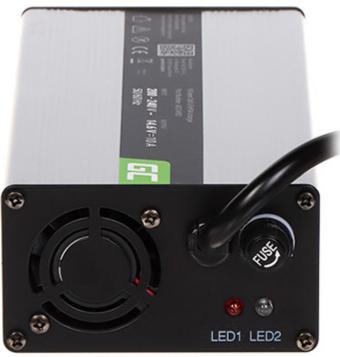

### Code: LIFEPO4-CHARG/14.6V/10A-GC CHARGER LIFEPO4-CHARG/14.6V/10A-GC Green Cell

The LIFEPO4-CHARG/14.6V/10A-GC charger is designed to charge lithium-iron-phosphate batteries.

| Battery type:             | 12.8 V : LiFePO <sub>4</sub>                                                                                                                                                           |
|---------------------------|----------------------------------------------------------------------------------------------------------------------------------------------------------------------------------------|
| Battery charging current: | 12.8 V : 10 A                                                                                                                                                                          |
| Battery charging voltage: | 14.6 V                                                                                                                                                                                 |
| LED indicator:            | >                                                                                                                                                                                      |
| LCD display:              | 1                                                                                                                                                                                      |
| Main features:            | Short-circuit protection, Overvoltage Overcharge protection Thermal protection Protection against reverse polarity connection Insulated crocodile clips Light and durable construction |
| Power supply:             | 200 240 V AC / 50 Hz                                                                                                                                                                   |
| Power consumption:        | max. 240 W                                                                                                                                                                             |
| "Index of Protection":    | -                                                                                                                                                                                      |
| Operation temp:           | -20 °C 45 °C                                                                                                                                                                           |
| Weight:                   | 0.8 kg                                                                                                                                                                                 |
| Dimensions:               | 170 x 90 x 50 mm                                                                                                                                                                       |
| Manufacturer / Brand:     | Green Cell                                                                                                                                                                             |
| Guarantee:                | 2 years                                                                                                                                                                                |