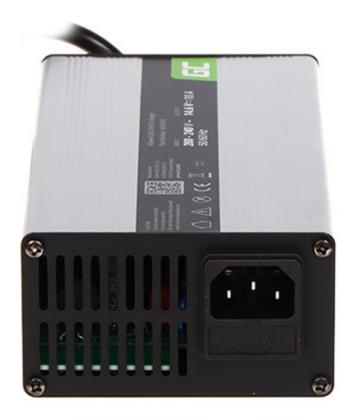

### Code: LIFEPO4-CHARG/14.6V/10A-GC CHARGER LIFEPO4-CHARG/14.6V/10A-GC Green Cell