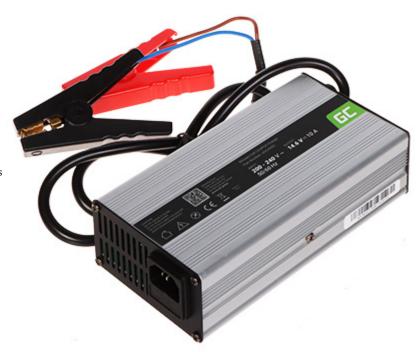

### Code: LIFEPO4-CHARG/14.6V/10A-GC CHARGER LIFEPO4-CHARG/14.6V/10A-GC Green Cell

The LIFEPO4-CHARG/14.6V/10A-GC charger is designed to charge lithium-iron-phosphate batteries.

| Battery type:             | 12.8 V : LiFePO <sub>4</sub>                                                                                                                                                           |
|---------------------------|----------------------------------------------------------------------------------------------------------------------------------------------------------------------------------------|
| Battery charging current: | 12.8 V : 10 A                                                                                                                                                                          |
| Battery charging voltage: | 14.6 V                                                                                                                                                                                 |
| LED indicator:            | >                                                                                                                                                                                      |
| LCD display:              | 1                                                                                                                                                                                      |
| Main features:            | Short-circuit protection, Overvoltage Overcharge protection Thermal protection Protection against reverse polarity connection Insulated crocodile clips Light and durable construction |
| Power supply:             | 200 240 V AC / 50 Hz                                                                                                                                                                   |
| Power consumption:        | max. 240 W                                                                                                                                                                             |
| "Index of Protection":    | -                                                                                                                                                                                      |
| Operation temp:           | -20 °C 45 °C                                                                                                                                                                           |
| Weight:                   | 0.8 kg                                                                                                                                                                                 |
| Dimensions:               | 170 x 90 x 50 mm                                                                                                                                                                       |
| Manufacturer / Brand:     | Green Cell                                                                                                                                                                             |
| Guarantee:                | 2 years                                                                                                                                                                                |

### Code: LIFEPO4-CHARG/14.6V/10A-GC CHARGER LIFEPO4-CHARG/14.6V/10A-GC Green Cell

Top view: