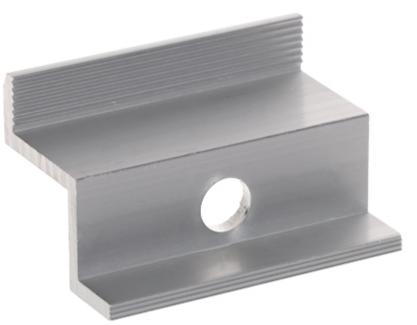

## User Manual Code: PV-KK/30-50/S END CLAMP **PV-KK/30-50/S** FOR SOLAR PANELS 30 mm

| Material:       | Aluminum        |
|-----------------|-----------------|
| Height:         | 30 mm           |
| Hole diameter:  | 9 mm            |
| mounting screw: | -               |
| Weight:         | 0.22 kg         |
| Dimensions:     | 50 x 33 x 27 mm |
| Color:          | Silver          |
| Guarantee:      | 2 years         |