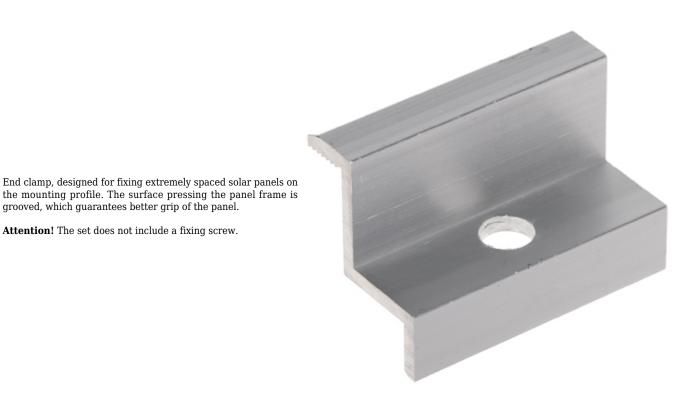

## Safety measures:

grooved, which guarantees better grip of the panel. Attention! The set does not include a fixing screw.

Particular attention at designing was directed to quality standards of the device where ensuring safety of operation is the most important factor.

## User Manual Code: PV-KK/30-50/S END CLAMP **PV-KK/30-50/S** FOR SOLAR PANELS 30 mm

| Material:       | Aluminum        |
|-----------------|-----------------|
| Height:         | 30 mm           |
| Hole diameter:  | 9 mm            |
| mounting screw: | -               |
| Weight:         | 0.22 kg         |
| Dimensions:     | 50 x 33 x 27 mm |
| Color:          | Silver          |
| Guarantee:      | 2 years         |