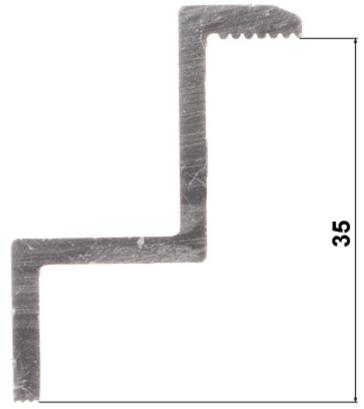

#### Code: PV-KK/35-50/S END CLAMP **PV-KK/35-50/S** FOR SOLAR PANELS 35 mm

| Material:       | Aluminum        |
|-----------------|-----------------|
| Height:         | 35 mm           |
| Hole diameter:  | 9 mm            |
| mounting screw: | -               |
| Weight:         | 0.22 kg         |
| Dimensions:     | 50 x 38 x 28 mm |
| Color:          | Silver          |
| Guarantee:      | 2 years         |

Code: PV-KK/35-50/S END CLAMP **PV-KK/35-50/S** FOR SOLAR PANELS 35 mm

Height:

Example of application:

Code: PV-KK/35-50/S END CLAMP **PV-KK/35-50/S** FOR SOLAR PANELS 35 mm

PACKAGE

Dimensions (L x W x H): 0x0x0 mm