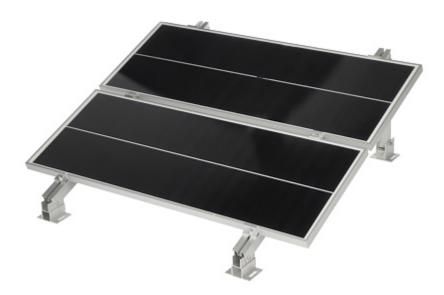

Code: PV-KK/35-50/S END CLAMP **PV-KK/35-50/S** FOR SOLAR PANELS 35 mm

Height:

Example of application:

Code: PV-KK/35-50/S END CLAMP **PV-KK/35-50/S** FOR SOLAR PANELS 35 mm

PACKAGE

Dimensions (L x W x H): 0x0x0 mm