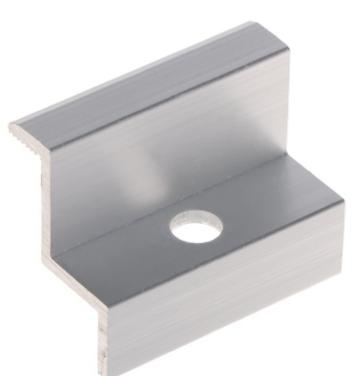

Code: PV-KK/35-50/S END CLAMP **PV-KK/35-50/S** FOR SOLAR PANELS 35 mm

End clamp, designed for fixing extremely spaced solar panels on the mounting profile. The surface pressing the panel frame is grooved, which guarantees better grip of the panel.

Attention! The set does not include a fixing screw.

#### Code: PV-KK/35-50/S END CLAMP **PV-KK/35-50/S** FOR SOLAR PANELS 35 mm

| Material:       | Aluminum        |
|-----------------|-----------------|
| Height:         | 35 mm           |
| Hole diameter:  | 9 mm            |
| mounting screw: | -               |
| Weight:         | 0.22 kg         |
| Dimensions:     | 50 x 38 x 28 mm |
| Color:          | Silver          |
| Guarantee:      | 2 years         |