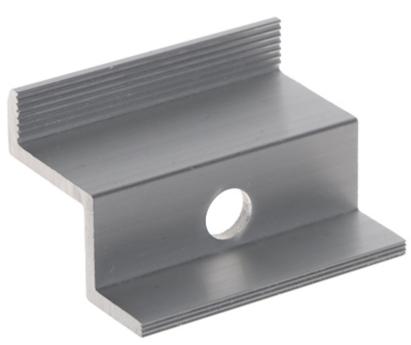

Code: PV-KK/35-50/S END CLAMP **PV-KK/35-50/S** FOR SOLAR PANELS 35 mm

End clamp, designed for fixing extremely spaced solar panels on the mounting profile. The surface pressing the panel frame is grooved, which guarantees better grip of the panel.

Attention! The set does not include a fixing screw.

#### Code: PV-KK/35-50/S END CLAMP **PV-KK/35-50/S** FOR SOLAR PANELS 35 mm

| Material:       | Aluminum        |
|-----------------|-----------------|
| Height:         | 35 mm           |
| Hole diameter:  | 9 mm            |
| mounting screw: | -               |
| Weight:         | 0.22 kg         |
| Dimensions:     | 50 x 38 x 28 mm |
| Color:          | Silver          |
| Guarantee:      | 2 years         |