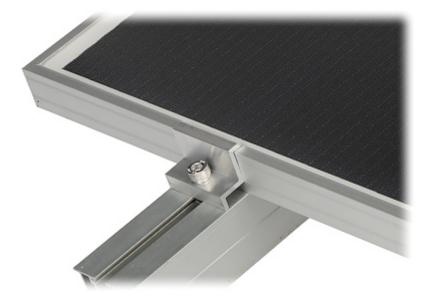

End clamp, designed for fixing extremely spaced solar panels on the mounting profile. The surface pressing the panel frame is grooved, which guarantees better grip of the panel.

Attention! The set does not include a fixing screw.

#### Code: PV-KK/35-50/S END CLAMP **PV-KK/35-50/S** FOR SOLAR PANELS 35 mm

| Material:       | Aluminum        |
|-----------------|-----------------|
| Height:         | 35 mm           |
| Hole diameter:  | 9 mm            |
| mounting screw: | -               |
| Weight:         | 0.22 kg         |
| Dimensions:     | 50 x 38 x 28 mm |
| Color:          | Silver          |
| Guarantee:      | 2 years         |