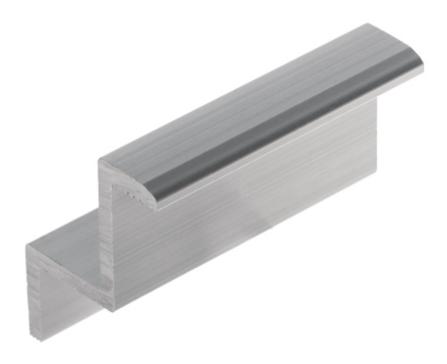

End clamp, designed for fixing extremely spaced solar panels on the mounting profile. The surface pressing the panel frame is grooved, which guarantees better grip of the panel.

Attention! The set does not include a fixing screw.

Code: PV-KK/35-50/S END CLAMP **PV-KK/35-50/S** FOR SOLAR PANELS 35 mm

Height:

Example of application:

Code: PV-KK/35-50/S END CLAMP **PV-KK/35-50/S** FOR SOLAR PANELS 35 mm

PACKAGE

Dimensions (L x W x H): 0x0x0 mm