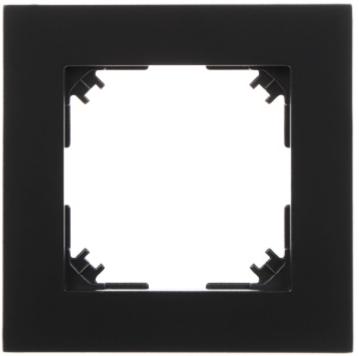

## Front view:

Mounting side view:

PACKAGE

Dimensions (L x W x H): 0x0x0 mm Gross Weight: 0 kg