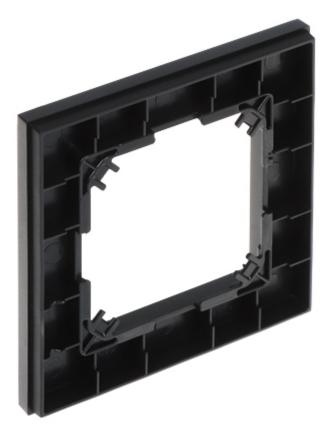

## Front view:

Mounting side view:

PACKAGE

Dimensions (L x W x H): 0x0x0 mm Gross Weight: 0 kg