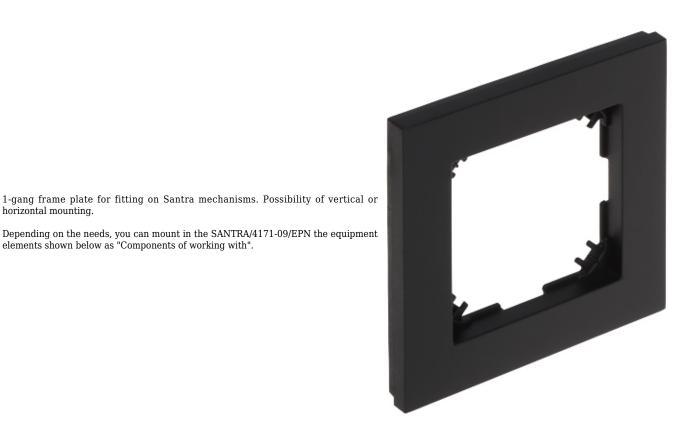

1-gang frame plate for fitting on Santra mechanisms. Possibility of vertical or

elements shown below as "Components of working with".

DELTA-OPTI Monika Matysiak; https://www.delta.poznan.pl POL; 60-713 Poznań; Graniczna 10 e-mail: delta-opti@delta.poznan.pl; tel: +(48) 61 864 69 60

## User Manual Code: SANTRA/4171-09/EPN FRAME PLATE SANTRA/4171-09/EPN Elektro-Plast

| Application:           | Santra product series                                                         |
|------------------------|-------------------------------------------------------------------------------|
| Number of sections:    | 1                                                                             |
| Assembly:              | <ul><li>vertical, horizontal</li><li>Quick-connect switch mechanism</li></ul> |
| Material:              | Plastic (ABS)                                                                 |
| Color:                 | Black                                                                         |
| "Index of Protection": | IP20                                                                          |
| Weight:                | 0.018 kg                                                                      |
| Dimensions:            | 90 x 90 x 9 mm                                                                |
| Manufacturer / Brand:  | Elektro-Plast Nasielsk                                                        |
| Guarantee:             | 2 years                                                                       |