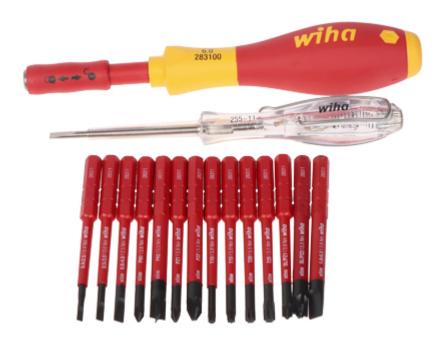

| Number of replaceable bits: | 14 pcs                                                                                                                                                    |
|-----------------------------|-----------------------------------------------------------------------------------------------------------------------------------------------------------|
| Bits sizes:                 | Philips: PH1, PH2,<br>Pozidriv: PZ1, PZ2,<br>Standard/Slotted: 2.5 mm, 3.0 mm, 4.0 mm, 5.5 mm,<br>Flat-cross: SL/PZ1, SL/PZ2,<br>Torx: T10, T15, T20, T25 |
| Arrowhead length:           | 75 mm                                                                                                                                                     |

# Code: WH-SFE/PACK-1/17/SLIMVARIO HANDLE WITH REPLACEABLE BITS **WH-SFE/PACK-1/17/SLIMVARIO** WIHA

| Voltage insulation:   | 1000 V                                                                                                                                                                         |
|-----------------------|--------------------------------------------------------------------------------------------------------------------------------------------------------------------------------|
| Main features:        | Insulation made in accordance with VDE     Compliance with IEC 60900 standard     GS quality mark                                                                              |
| Weight:               | 0.323 kg (total)                                                                                                                                                               |
| Manufacturer / Brand: | WIHA                                                                                                                                                                           |
| Guarantee:            | 2 years                                                                                                                                                                        |
| Handle:               | •                                                                                                                                                                              |
| Main features:        | <ul> <li>Handle compatible with slimBit system</li> <li>Insulation made in accordance with VDE</li> <li>Compliance with IEC 60900 standard</li> <li>GS quality mark</li> </ul> |
| Dimensions:           | Ø 29 x 160 mm                                                                                                                                                                  |
| Circuit Tester:       |                                                                                                                                                                                |
| AC voltage range:     | 110 V 250 V                                                                                                                                                                    |
| Main features:        | <ul> <li>Ergonomically shaped handle protects tendons and joints during operation</li> <li>Insulation made in accordance with VDE</li> <li>GS quality mark</li> </ul>          |
| Housing:              | Plastic                                                                                                                                                                        |
| Dimensions:           | Ø 18 x 140 mm                                                                                                                                                                  |