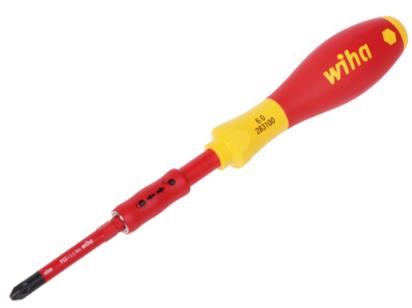

# Code: WH-SFE/PACK-1/17/SLIMVARIO HANDLE WITH REPLACEABLE BITS **WH-SFE/PACK-1/17/SLIMVARIO** WIHA

| Voltage insulation:   | 1000 V                                                                                                                                                                         |
|-----------------------|--------------------------------------------------------------------------------------------------------------------------------------------------------------------------------|
| Main features:        | Insulation made in accordance with VDE     Compliance with IEC 60900 standard     GS quality mark                                                                              |
| Weight:               | 0.323 kg (total)                                                                                                                                                               |
| Manufacturer / Brand: | WIHA                                                                                                                                                                           |
| Guarantee:            | 2 years                                                                                                                                                                        |
| Handle:               | •                                                                                                                                                                              |
| Main features:        | <ul> <li>Handle compatible with slimBit system</li> <li>Insulation made in accordance with VDE</li> <li>Compliance with IEC 60900 standard</li> <li>GS quality mark</li> </ul> |
| Dimensions:           | Ø 29 x 160 mm                                                                                                                                                                  |
| Circuit Tester:       |                                                                                                                                                                                |
| AC voltage range:     | 110 V 250 V                                                                                                                                                                    |
| Main features:        | <ul> <li>Ergonomically shaped handle protects tendons and joints during operation</li> <li>Insulation made in accordance with VDE</li> <li>GS quality mark</li> </ul>          |
| Housing:              | Plastic                                                                                                                                                                        |
| Dimensions:           | Ø 18 x 140 mm                                                                                                                                                                  |