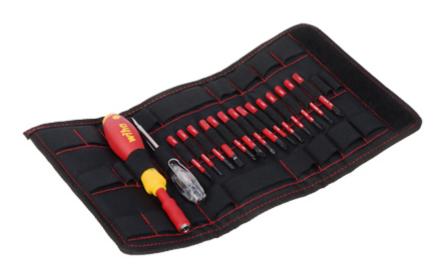

| Number of replaceable bits: | 14 pcs                                                                                                                                                    |
|-----------------------------|-----------------------------------------------------------------------------------------------------------------------------------------------------------|
| Bits sizes:                 | Philips: PH1, PH2,<br>Pozidriv: PZ1, PZ2,<br>Standard/Slotted: 2.5 mm, 3.0 mm, 4.0 mm, 5.5 mm,<br>Flat-cross: SL/PZ1, SL/PZ2,<br>Torx: T10, T15, T20, T25 |
| Arrowhead length:           | 75 mm                                                                                                                                                     |

# Code: WH-SFE/PACK-1/17/SLIMVARIO HANDLE WITH REPLACEABLE BITS WH-SFE/PACK-1/17/SLIMVARIO WIHA

All contained in a practical case:

PACKAGE

Dimensions (L x W x H): 0x0x0 mm

Gross Weight: 0 kg

DELTA-OPTI Monika Matysiak; https://www.delta.poznan.pl POL; 60-713 Poznań; Graniczna 10 e-mail: delta-opti@delta.poznan.pl; tel: +(48) 61 864 69 60