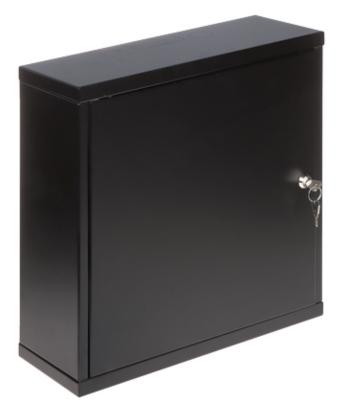

## User Manual Code: TPR-4/ST-BLACK ENCLOSURE **TPR-4/ST-BLACK** 400 x 400 x 140 mm

| In package:                  | 2 keys                                                                      |
|------------------------------|-----------------------------------------------------------------------------|
| Material:                    | Steel - powder painted                                                      |
| Color:                       | Black - RAL9005                                                             |
| Mounting plate:              | Wood                                                                        |
| Plate thickness:             | 0.8 mm                                                                      |
| Main features:               | Cable entries are placed from the top and bottom : $2 \times 3 \text{ pcs}$ |
| Weight:                      | 3.69 kg                                                                     |
| Housing external dimensions: | 400 x 400 x 140 mm                                                          |
| Internal dimensions:         | • 350 x 345 x 115 mm<br>• 390 x 190 mm (mounting desk)                      |
| Guarantee:                   | 2 years                                                                     |