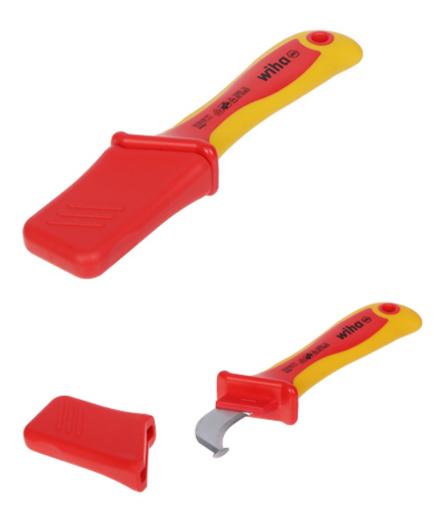

Wiha double-blade knife designed for fitters, electricians for cutting wires and stripping insulation.

The tool is durable and reliable. It will be useful during electrical installation works.

| Blade length: | 40 mm |
|---------------|-------|
| Blade width:  | 18 mm |

# User Manual Code: WH-BLADE-1 SHEATH REMOVAL KNIFE WH-BLADE-1 WIHA

| Blade thickness:      | 2 mm                                                                                                                                                                                                            |
|-----------------------|-----------------------------------------------------------------------------------------------------------------------------------------------------------------------------------------------------------------|
| Main features:        | The knife is terminated with a guide which minimizes the possibility of damaging the inner conductors of the cable, Insulation made in accordance with VDE, GS quality mark, Compliance with IEC 60900 standard |
| Weight:               | 0.113 kg                                                                                                                                                                                                        |
| Dimensions:           | 215 x 50 x 30 mm                                                                                                                                                                                                |
| Manufacturer / Brand: | WIHA                                                                                                                                                                                                            |
| Guarantee:            | 2 years                                                                                                                                                                                                         |