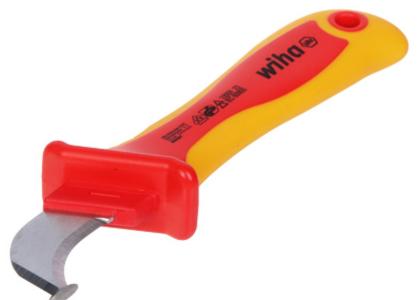

Wiha double-blade knife designed for fitters, electricians for cutting wires and stripping insulation.

The tool is durable and reliable. It will be useful during electrical installation works.

| Blade length: | 40 mm |
|---------------|-------|
| Blade width:  | 18 mm |

# User Manual Code: WH-BLADE-1 SHEATH REMOVAL KNIFE WH-BLADE-1 WIHA

| Blade thickness:      | 2 mm                                                                                                                                                                                                            |
|-----------------------|-----------------------------------------------------------------------------------------------------------------------------------------------------------------------------------------------------------------|
| Main features:        | The knife is terminated with a guide which minimizes the possibility of damaging the inner conductors of the cable, Insulation made in accordance with VDE, GS quality mark, Compliance with IEC 60900 standard |
| Weight:               | 0.113 kg                                                                                                                                                                                                        |
| Dimensions:           | 215 x 50 x 30 mm                                                                                                                                                                                                |
| Manufacturer / Brand: | WIHA                                                                                                                                                                                                            |
| Guarantee:            | 2 years                                                                                                                                                                                                         |