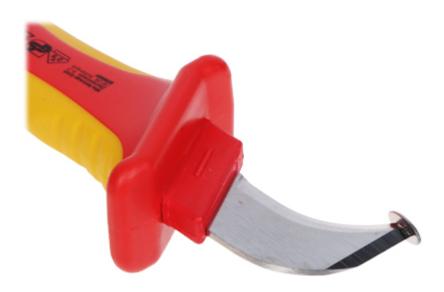

Wiha double-blade knife designed for fitters, electricians for cutting wires and stripping insulation.

The tool is durable and reliable. It will be useful during electrical installation works.

| Blade length: | 40 mm |
|---------------|-------|
| Blade width:  | 18 mm |

# User Manual Code: WH-BLADE-1 SHEATH REMOVAL KNIFE WH-BLADE-1 WIHA

| Blade thickness:      | 2 mm                                                                                                                                                                                                            |
|-----------------------|-----------------------------------------------------------------------------------------------------------------------------------------------------------------------------------------------------------------|
| Main features:        | The knife is terminated with a guide which minimizes the possibility of damaging the inner conductors of the cable, Insulation made in accordance with VDE, GS quality mark, Compliance with IEC 60900 standard |
| Weight:               | 0.113 kg                                                                                                                                                                                                        |
| Dimensions:           | 215 x 50 x 30 mm                                                                                                                                                                                                |
| Manufacturer / Brand: | WIHA                                                                                                                                                                                                            |
| Guarantee:            | 2 years                                                                                                                                                                                                         |