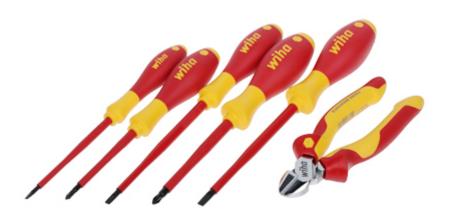

#### Code: WH-SFE/PACK-2/7/SLIMFIX SCREWDRIVER SET **WH-SFE/PACK-2/7/SLIMFIX** WIHA

| Number of screwdrivers:    | 5 pcs                                                          |
|----------------------------|----------------------------------------------------------------|
| Bits sizes:                | Philips: PH1, PH2,<br>Standard/Slotted: 3.5 mm, 4.5 mm, 5.5 mm |
| Diagonal Pliers:           |                                                                |
| Max. diameter of the wire: | Ø 2 mm                                                         |
| Length:                    | 165 mm                                                         |
| General information:       |                                                                |
| Voltage insulation:        | 1000 V                                                         |

# Code: WH-SFE/PACK-2/7/SLIMFIX SCREWDRIVER SET WH-SFE/PACK-2/7/SLIMFIX WIHA

| Main features:        | Insulation made in accordance with VDE Compliance with IEC 60900 standard GS quality mark The set includes a practical case |
|-----------------------|-----------------------------------------------------------------------------------------------------------------------------|
| Weight:               | 1.015 kg (total)                                                                                                            |
| Manufacturer / Brand: | WIHA                                                                                                                        |
| Guarantee:            | 2 years                                                                                                                     |