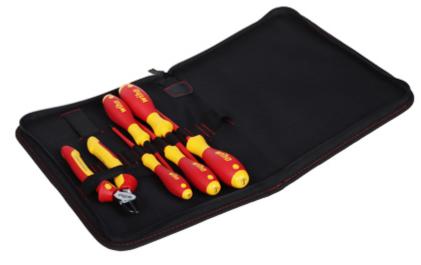

| Main features:        | Insulation made in accordance with VDE Compliance with IEC 60900 standard GS quality mark The set includes a practical case |
|-----------------------|-----------------------------------------------------------------------------------------------------------------------------|
| Weight:               | 1.015 kg (total)                                                                                                            |
| Manufacturer / Brand: | WIHA                                                                                                                        |
| Guarantee:            | 2 years                                                                                                                     |



All contained in a practical case:





## User Manual

#### Code: WH-SFE/PACK-2/7/SLIMFIX SCREWDRIVER SET WH-SFE/PACK-2/7/SLIMFIX WIHA



PACKAGE

Dimensions (L x W x H): 0x0x0 mm Gross Weight: 0 kg