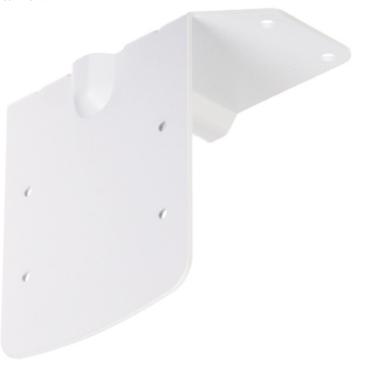

standards of the device where ensuring safety of operation is the most important factor.

The device must be secured against contact with caustic, staining and viscous fluids.





DELTA-OPTI Monika Matysiak; https://www.delta.poznan.pl POL; 60-713 Poznań; Graniczna 10 e-mail: delta-opti@delta.poznan.pl; tel: +(48) 61 864 69 60

TR-CM06-D



### User Manual Code: TR-CM06-D CAMERA CEILING BRACKET TR-CM06-D UNIVIEW

| Suitable for cameras: | UNIVIEW           |
|-----------------------|-------------------|
| Material:             | Aluminum          |
| Color:                | White             |
| Weight:               | 0.09 kg           |
| Dimensions:           | 131 x 104 x 67 mm |
| Manufacturer / Brand: | UNIVIEW           |
| Guarantee:            | 3 years           |

Rear view:







## User Manual Code: TR-CM06-D CAMERA CEILING BRACKET TR-CM06-D UNIVIEW





DELTA-OPTI Monika Matysiak; https://www.delta.poznan.pl POL; 60-713 Poznań; Graniczna 10 e-mail: delta-opti@delta.poznan.pl; tel: +(48) 61 864 69 60

TR-CM06-D



#### User Manual Code: TR-CM06-D CAMERA CEILING BRACKET TR-CM06-D UNIVIEW



PACKAGE

Dimensions (L x W x H): 0x0x0 mm Gross Weight: 0 kg