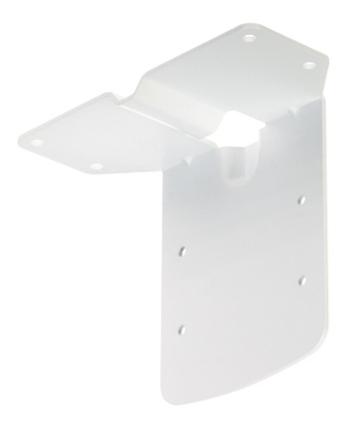

### User Manual Code: TR-CM06-D CAMERA CEILING BRACKET TR-CM06-D UNIVIEW

| Suitable for cameras: | UNIVIEW           |
|-----------------------|-------------------|
| Material:             | Aluminum          |
| Color:                | White             |
| Weight:               | 0.09 kg           |
| Dimensions:           | 131 x 104 x 67 mm |
| Manufacturer / Brand: | UNIVIEW           |
| Guarantee:            | 3 years           |