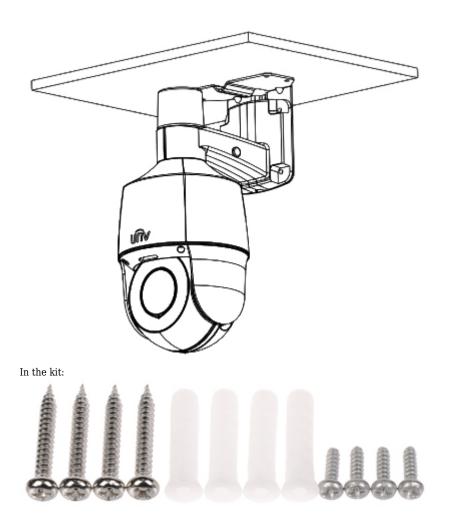

#### User Manual Code: TR-CM06-D CAMERA CEILING BRACKET TR-CM06-D UNIVIEW

PACKAGE

Dimensions (L x W x H): 0x0x0 mm Gross Weight: 0 kg