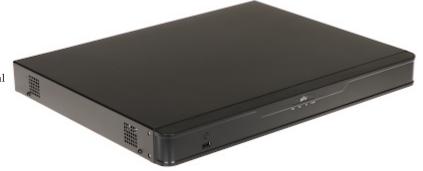

Front panel:

See how to mount a hard disk drive and configure the recorder:

In the kit:

Example captures of device interface:

PACKAGE

Dimensions (L x W x H): 0x0x0 mm Gross Weight: 0 kg

DELTA-OPTI Monika Matysiak; https://www.delta.poznan.pl POL; 60-713 Poznań; Graniczna 10 e-mail: delta-opti@delta.poznan.pl; tel: +(48) 61 864 69 60