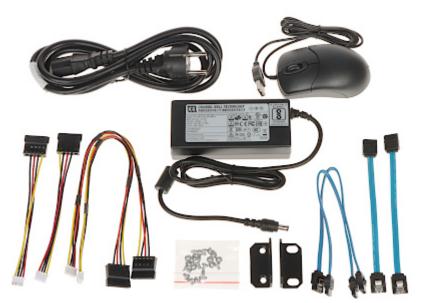

Front panel:

See how to mount a hard disk drive and configure the recorder:

In the kit:

Example captures of device interface:

PACKAGE

Dimensions (L x W x H): 0x0x0 mm Gross Weight: 0 kg

DELTA-OPTI Monika Matysiak; https://www.delta.poznan.pl POL; 60-713 Poznań; Graniczna 10 e-mail: delta-opti@delta.poznan.pl; tel: +(48) 61 864 69 60