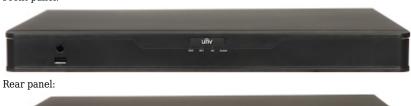

Front panel:

See how to mount a hard disk drive and configure the recorder:

In the kit:

Example captures of device interface:

PACKAGE

Dimensions (L x W x H): 0x0x0 mm Gross Weight: 0 kg

DELTA-OPTI Monika Matysiak; https://www.delta.poznan.pl POL; 60-713 Poznań; Graniczna 10 e-mail: delta-opti@delta.poznan.pl; tel: +(48) 61 864 69 60