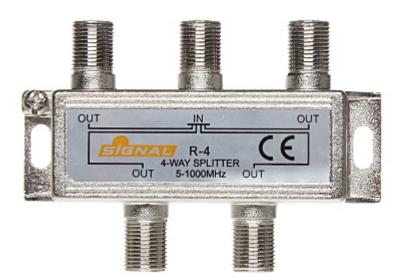

## Instrukcja obsługi Kod: RI-4/1F-SIG ROZGAŁĘŹNIK **RI-4/1F-SIG**

| Liczba wejść:                                  | 1 szt.          |
|------------------------------------------------|-----------------|
| Liczba wyjść:                                  | 4 szt.          |
| Zakres częstotliwości:                         | 5 1000 MHz      |
| Tłumienie:                                     | 7 dB            |
| Separacja między wyjściami:                    | 30 dB           |
| Możliwość podania napięcia na przedwzmacniacz: | -               |
| Ekranowanie:                                   | ¥               |
| Impedancja:                                    | 75 Ω            |
| Waga:                                          | 0.12 kg         |
| Wymiary:                                       | 60 x 50 x 25 mm |
| Gwarancja:                                     | 2 lata          |