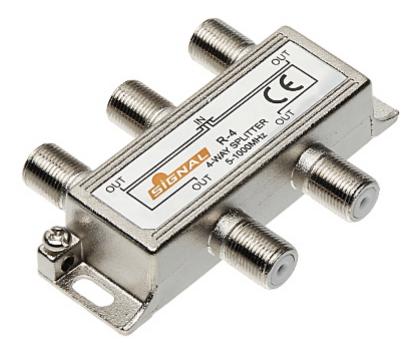

## Instrukcja obsługi Kod: RI-4/1F-SIG ROZGAŁĘŹNIK **RI-4/1F-SIG**

| Liczba wejść:                                  | 1 szt.          |
|------------------------------------------------|-----------------|
| Liczba wyjść:                                  | 4 szt.          |
| Zakres częstotliwości:                         | 5 1000 MHz      |
| Tłumienie:                                     | 7 dB            |
| Separacja między wyjściami:                    | 30 dB           |
| Możliwość podania napięcia na przedwzmacniacz: | -               |
| Ekranowanie:                                   | ¥               |
| Impedancja:                                    | 75 Ω            |
| Waga:                                          | 0.12 kg         |
| Wymiary:                                       | 60 x 50 x 25 mm |
| Gwarancja:                                     | 2 lata          |