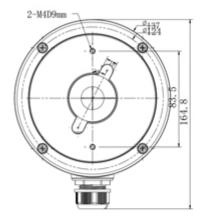

| Neck diameter:                  | Ø 137 mm      |
|---------------------------------|---------------|
| Mounting holes distance:        | 165 mm        |
| Number of holes:                | 2             |
| Suitable for cameras:           | Hikvision     |
| Material:                       | Aluminum      |
| Color:                          | White         |
| Distance from mounting surface: | 53 mm         |
| Weight:                         | 0.57 kg       |
| Dimensions:                     | Ø 137 x 53 mm |
| Manufacturer / Brand:           | Hikvision     |
| SAP Code:                       | 302700798     |
| Guarantee:                      | 2 years       |

Dimensions:

Code: DS-1280ZJ-DM22 CAMERA BRACKET **DS-1280ZJ-DM22** Hikvision

In the kit:

PACKAGE

Dimensions (L x W x H): 0x0x0 mm

Gross Weight: 0 kg