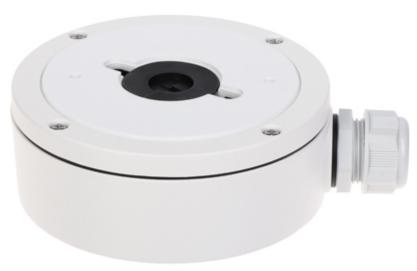

#### Camera mounting side view:

Side view:

Code: DS-1280ZJ-DM22 CAMERA BRACKET **DS-1280ZJ-DM22** Hikvision

Internal view of the housing:

Wall mounting side view:

User Manual
Code: DS-1280ZJ-DM22
CAMERA BRACKET DS-1280ZJ-DM22 Hikvision