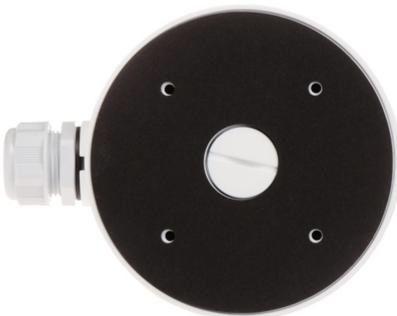

#### Camera mounting side view:

Side view:

Code: DS-1280ZJ-DM22 CAMERA BRACKET **DS-1280ZJ-DM22** Hikvision

Internal view of the housing:

Wall mounting side view:

User Manual
Code: DS-1280ZJ-DM22
CAMERA BRACKET DS-1280ZJ-DM22 Hikvision