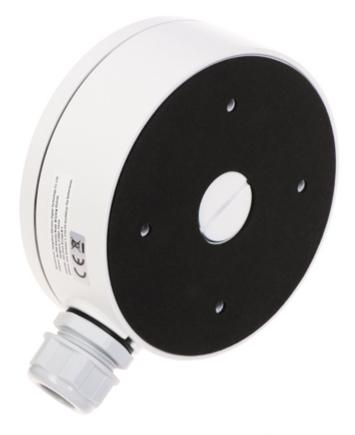

Ceiling bracket for cameras. Designed to dome cameras.

It can be used to vandal-proof cameras installation. It has very useful advantage, possibility to hide camera cables and connectors.

Code: DS-1280ZJ-DM22 CAMERA BRACKET **DS-1280ZJ-DM22** Hikvision

#### Camera mounting side view:

Side view:

Code: DS-1280ZJ-DM22 CAMERA BRACKET **DS-1280ZJ-DM22** Hikvision

Internal view of the housing:

Wall mounting side view:

User Manual
Code: DS-1280ZJ-DM22
CAMERA BRACKET DS-1280ZJ-DM22 Hikvision