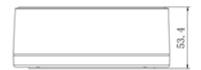

| Neck diameter:                  | Ø 137 mm      |
|---------------------------------|---------------|
| Mounting holes distance:        | 165 mm        |
| Number of holes:                | 2             |
| Suitable for cameras:           | Hikvision     |
| Material:                       | Aluminum      |
| Color:                          | White         |
| Distance from mounting surface: | 53 mm         |
| Weight:                         | 0.57 kg       |
| Dimensions:                     | Ø 137 x 53 mm |
| Manufacturer / Brand:           | Hikvision     |
| SAP Code:                       | 302700798     |
| Guarantee:                      | 2 years       |

Dimensions:

Code: DS-1280ZJ-DM22 CAMERA BRACKET **DS-1280ZJ-DM22** Hikvision

In the kit:

PACKAGE

Dimensions (L x W x H): 0x0x0 mm

Gross Weight: 0 kg