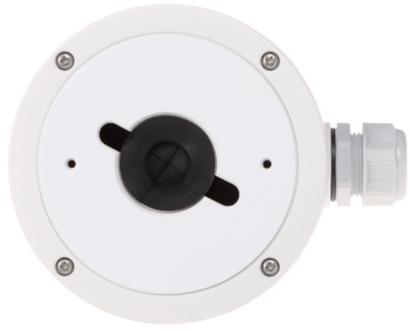

#### Camera mounting side view:

Side view:

Code: DS-1280ZJ-DM22 CAMERA BRACKET **DS-1280ZJ-DM22** Hikvision

Internal view of the housing:

Wall mounting side view:

User Manual
Code: DS-1280ZJ-DM22
CAMERA BRACKET DS-1280ZJ-DM22 Hikvision