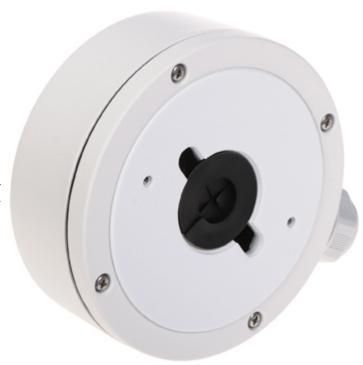

Ceiling bracket for cameras. Designed to dome cameras.

It can be used to vandal-proof cameras installation. It has very useful advantage, possibility to hide camera cables and connectors.

Code: DS-1280ZJ-DM22 CAMERA BRACKET **DS-1280ZJ-DM22** Hikvision

#### Camera mounting side view:

Side view:

Code: DS-1280ZJ-DM22 CAMERA BRACKET **DS-1280ZJ-DM22** Hikvision

Internal view of the housing:

Wall mounting side view:

User Manual
Code: DS-1280ZJ-DM22
CAMERA BRACKET DS-1280ZJ-DM22 Hikvision