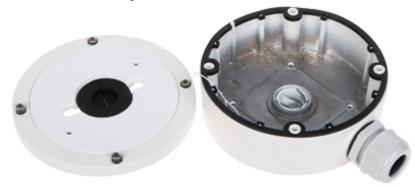

#### Camera mounting side view:

Side view:

Code: DS-1280ZJ-DM22 CAMERA BRACKET **DS-1280ZJ-DM22** Hikvision

Internal view of the housing:

Wall mounting side view:

User Manual
Code: DS-1280ZJ-DM22
CAMERA BRACKET DS-1280ZJ-DM22 Hikvision