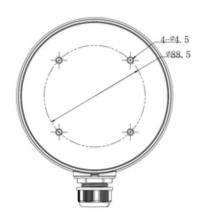

| Neck diameter:                  | Ø 137 mm      |
|---------------------------------|---------------|
| Mounting holes distance:        | 165 mm        |
| Number of holes:                | 2             |
| Suitable for cameras:           | Hikvision     |
| Material:                       | Aluminum      |
| Color:                          | White         |
| Distance from mounting surface: | 53 mm         |
| Weight:                         | 0.57 kg       |
| Dimensions:                     | Ø 137 x 53 mm |
| Manufacturer / Brand:           | Hikvision     |
| SAP Code:                       | 302700798     |
| Guarantee:                      | 2 years       |

Dimensions:

Code: DS-1280ZJ-DM22 CAMERA BRACKET **DS-1280ZJ-DM22** Hikvision

In the kit:

PACKAGE

Dimensions (L x W x H): 0x0x0 mm

Gross Weight: 0 kg