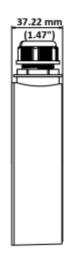

## Camera mounting side view:

Wall mounting side view:

User Manual
Code: DS-1280ZJ-DM46(BLACK)
CAMERA BRACKET **DS-1280ZJ-DM46(BLACK)** Hikvision

Side view:

## User Manual

Code: DS-1280ZJ-DM46(BLACK)
CAMERA BRACKET **DS-1280ZJ-DM46(BLACK)** Hikvision

Dimensions:

In the kit:

PACKAGE

Dimensions (L x W x H): 0x0x0 mm Gross Weight: 0 kg