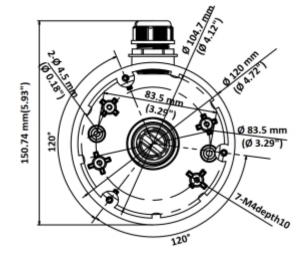

# Code: DS-1280ZJ-DM46(BLACK) CAMERA BRACKET **DS-1280ZJ-DM46(BLACK)** Hikvision

| Neck diameter:                  | Ø 120 mm                |
|---------------------------------|-------------------------|
| Mounting holes distance:        | • 91 mm<br>• 42 x 72 mm |
| Suitable for cameras:           | Hikvision               |
| Material:                       | Aluminum                |
| Color:                          | White                   |
| Distance from mounting surface: | 38 mm                   |
| Weight:                         | 0.23 kg                 |
| Dimensions:                     | Ø 120 x 38 mm           |
| Manufacturer / Brand:           | Hikvision               |
| SAP Code:                       | 302702543               |
| Guarantee:                      | 2 years                 |

## User Manual

Code: DS-1280ZJ-DM46(BLACK)
CAMERA BRACKET **DS-1280ZJ-DM46(BLACK)** Hikvision

Dimensions:

In the kit:

PACKAGE

Dimensions (L x W x H): 0x0x0 mm Gross Weight: 0 kg