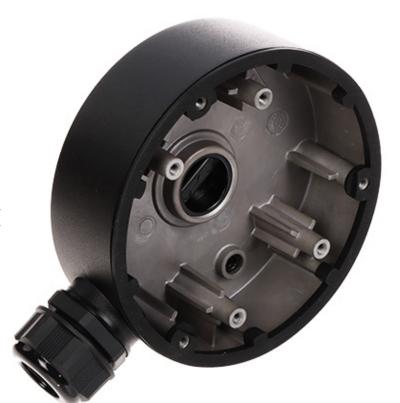

Ceiling bracket for cameras. Designed to dome cameras.

It can be used to vandal-proof cameras installation. It has very useful advantage, possibility to hide camera cables and connectors.

# Code: DS-1280ZJ-DM46(BLACK) CAMERA BRACKET **DS-1280ZJ-DM46(BLACK)** Hikvision

| Neck diameter:                  | Ø 120 mm                |
|---------------------------------|-------------------------|
| Mounting holes distance:        | • 91 mm<br>• 42 x 72 mm |
| Suitable for cameras:           | Hikvision               |
| Material:                       | Aluminum                |
| Color:                          | White                   |
| Distance from mounting surface: | 38 mm                   |
| Weight:                         | 0.23 kg                 |
| Dimensions:                     | Ø 120 x 38 mm           |
| Manufacturer / Brand:           | Hikvision               |
| SAP Code:                       | 302702543               |
| Guarantee:                      | 2 years                 |