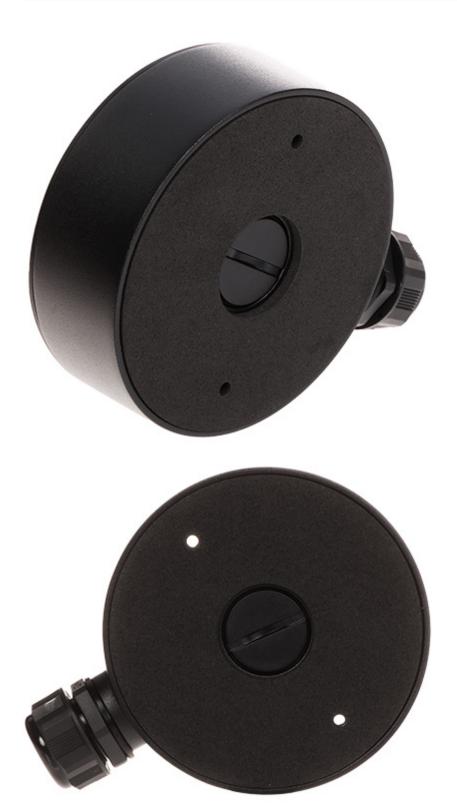

## Camera mounting side view:

Wall mounting side view:

User Manual
Code: DS-1280ZJ-DM46(BLACK)
CAMERA BRACKET **DS-1280ZJ-DM46(BLACK)** Hikvision

Side view: