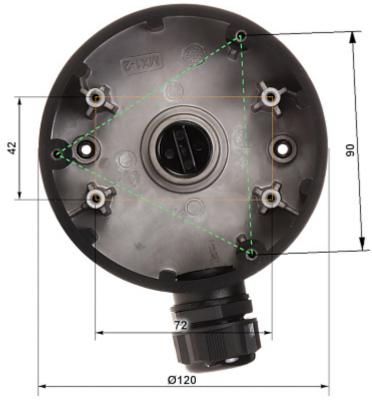

# Code: DS-1280ZJ-DM46(BLACK) CAMERA BRACKET **DS-1280ZJ-DM46(BLACK)** Hikvision

| Neck diameter:                  | Ø 120 mm                |
|---------------------------------|-------------------------|
| Mounting holes distance:        | • 91 mm<br>• 42 x 72 mm |
| Suitable for cameras:           | Hikvision               |
| Material:                       | Aluminum                |
| Color:                          | White                   |
| Distance from mounting surface: | 38 mm                   |
| Weight:                         | 0.23 kg                 |
| Dimensions:                     | Ø 120 x 38 mm           |
| Manufacturer / Brand:           | Hikvision               |
| SAP Code:                       | 302702543               |
| Guarantee:                      | 2 years                 |

## User Manual

Code: DS-1280ZJ-DM46(BLACK)
CAMERA BRACKET **DS-1280ZJ-DM46(BLACK)** Hikvision

Dimensions:

In the kit:

PACKAGE

Dimensions (L x W x H): 0x0x0 mm Gross Weight: 0 kg