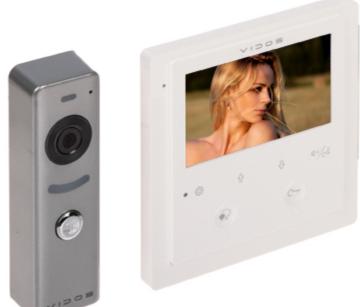

The Z03 video doorphone set is a modern solution characterized by exceptional ease of configuration and installation by using only 2 wires without polarity. The Z03 kit is designed to work in the two-wire VIDOS DUO digital system.

| Doorbell button:           | 1 pcs                                                                                                                                                         |
|----------------------------|---------------------------------------------------------------------------------------------------------------------------------------------------------------|
| Alarm inputs:              | -                                                                                                                                                             |
| proximity reader built-in: | -                                                                                                                                                             |
| Sensor:                    | 600 TVL                                                                                                                                                       |
| Camera view angle:         | 110 °                                                                                                                                                         |
| Relay outputs:             | ✓                                                                                                                                                             |
| Assembly:                  | Surface                                                                                                                                                       |
| Main features:             | <ul> <li>Bidirectional communication,</li> <li>Microphone built-in,</li> <li>Speakers built-in,</li> <li>Electric lock supply: 12V DC / max. 300mA</li> </ul> |
| Power supply:              | 24-28 V DC - Control panel BUS                                                                                                                                |
| Power consumption:         | $\leq 2 W$ (operation)                                                                                                                                        |
| Operation temp:            | -15 °C 55 °C                                                                                                                                                  |
| Housing:                   | Aluminum                                                                                                                                                      |
| Color:                     | Silver                                                                                                                                                        |
| "Index of Protection":     | IP54                                                                                                                                                          |
| Weight:                    | 0.200 kg                                                                                                                                                      |
| Dimensions:                | 136 x 43 x 29 mm                                                                                                                                              |

INDOOR PANEL M1024:

| Shield:                              | 4.3 "                                                                                                                                                                                                                                                                                 |  |
|--------------------------------------|---------------------------------------------------------------------------------------------------------------------------------------------------------------------------------------------------------------------------------------------------------------------------------------|--|
| Resolution:                          | 480 x 282                                                                                                                                                                                                                                                                             |  |
| Internal memory:                     | -                                                                                                                                                                                                                                                                                     |  |
| Main features:                       | <ul> <li>Microphone built-in,</li> <li>Speakers built-in,</li> <li>Bidirectional communication,</li> <li>Image parameters and volume adjustment,</li> <li>The ability of direct communication between two or more panels,</li> <li>Connector for an additional bell button</li> </ul> |  |
| Power supply:                        | 24-28 V DC - Control panel BUS                                                                                                                                                                                                                                                        |  |
| Color:                               | White                                                                                                                                                                                                                                                                                 |  |
| Operation temp:                      | -10 °C 50 °C                                                                                                                                                                                                                                                                          |  |
| Weight:                              | 0.200 kg                                                                                                                                                                                                                                                                              |  |
| Dimensions:                          | 137 x 137 x 18 mm                                                                                                                                                                                                                                                                     |  |
| POWER SUPPLY ADAPTER P24/18:         |                                                                                                                                                                                                                                                                                       |  |
| Adapter type:                        | Switching                                                                                                                                                                                                                                                                             |  |
| Power voltage:                       | 100 240 V AC                                                                                                                                                                                                                                                                          |  |
| Output voltage:                      | 24 V DC ± 2 V                                                                                                                                                                                                                                                                         |  |
| Output voltage adjustment:           | 1                                                                                                                                                                                                                                                                                     |  |
| Maximal load:                        | 0.75 A                                                                                                                                                                                                                                                                                |  |
| Output power:                        | 18 W                                                                                                                                                                                                                                                                                  |  |
| Number of outputs:                   | 1 pcs                                                                                                                                                                                                                                                                                 |  |
| Efficiency:                          | > 80 %                                                                                                                                                                                                                                                                                |  |
| Housing type:                        | DIN                                                                                                                                                                                                                                                                                   |  |
| Operation temp. / Relative humidity: | -10 °C 55 °C < 95 %                                                                                                                                                                                                                                                                   |  |
| Weight:                              | 0.17 kg                                                                                                                                                                                                                                                                               |  |
| Dimensions:                          | 94 x 72 x 45 mm                                                                                                                                                                                                                                                                       |  |
| General information:                 |                                                                                                                                                                                                                                                                                       |  |
| Compatibility:                       | VIDOS DUO                                                                                                                                                                                                                                                                             |  |
| Supported languages:                 | Polish, English                                                                                                                                                                                                                                                                       |  |
| Manufacturer / Brand:                | VIDOS                                                                                                                                                                                                                                                                                 |  |
| Guarantee:                           | 3 years                                                                                                                                                                                                                                                                               |  |