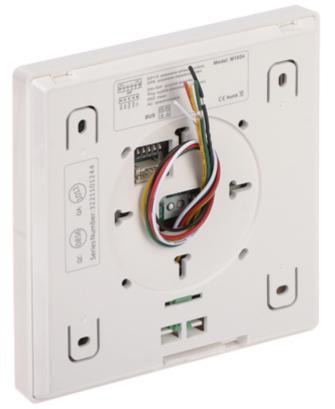

INDOOR PANEL M1024:

| Shield:                              | 4.3 "                                                                                                                                                                                                                                                                                 |  |
|--------------------------------------|---------------------------------------------------------------------------------------------------------------------------------------------------------------------------------------------------------------------------------------------------------------------------------------|--|
| Resolution:                          | 480 x 282                                                                                                                                                                                                                                                                             |  |
| Internal memory:                     | -                                                                                                                                                                                                                                                                                     |  |
| Main features:                       | <ul> <li>Microphone built-in,</li> <li>Speakers built-in,</li> <li>Bidirectional communication,</li> <li>Image parameters and volume adjustment,</li> <li>The ability of direct communication between two or more panels,</li> <li>Connector for an additional bell button</li> </ul> |  |
| Power supply:                        | 24-28 V DC - Control panel BUS                                                                                                                                                                                                                                                        |  |
| Color:                               | White                                                                                                                                                                                                                                                                                 |  |
| Operation temp:                      | -10 °C 50 °C                                                                                                                                                                                                                                                                          |  |
| Weight:                              | 0.200 kg                                                                                                                                                                                                                                                                              |  |
| Dimensions:                          | 137 x 137 x 18 mm                                                                                                                                                                                                                                                                     |  |
| POWER SUPPLY ADAPTER P24/18:         |                                                                                                                                                                                                                                                                                       |  |
| Adapter type:                        | Switching                                                                                                                                                                                                                                                                             |  |
| Power voltage:                       | 100 240 V AC                                                                                                                                                                                                                                                                          |  |
| Output voltage:                      | 24 V DC ± 2 V                                                                                                                                                                                                                                                                         |  |
| Output voltage adjustment:           | 1                                                                                                                                                                                                                                                                                     |  |
| Maximal load:                        | 0.75 A                                                                                                                                                                                                                                                                                |  |
| Output power:                        | 18 W                                                                                                                                                                                                                                                                                  |  |
| Number of outputs:                   | 1 pcs                                                                                                                                                                                                                                                                                 |  |
| Efficiency:                          | > 80 %                                                                                                                                                                                                                                                                                |  |
| Housing type:                        | DIN                                                                                                                                                                                                                                                                                   |  |
| Operation temp. / Relative humidity: | -10 °C 55 °C < 95 %                                                                                                                                                                                                                                                                   |  |
| Weight:                              | 0.17 kg                                                                                                                                                                                                                                                                               |  |
| Dimensions:                          | 94 x 72 x 45 mm                                                                                                                                                                                                                                                                       |  |
| General information:                 |                                                                                                                                                                                                                                                                                       |  |
| Compatibility:                       | VIDOS DUO                                                                                                                                                                                                                                                                             |  |
| Supported languages:                 | Polish, English                                                                                                                                                                                                                                                                       |  |
| Manufacturer / Brand:                | VIDOS                                                                                                                                                                                                                                                                                 |  |
| Guarantee:                           | 3 years                                                                                                                                                                                                                                                                               |  |

Connectors:

Power adapter:

Mounting side view: