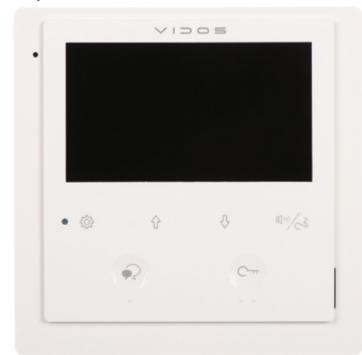

INDOOR PANEL M1024:

| Shield:                              | 4.3 "                                                                                                                                                                                                                                                                                 |  |
|--------------------------------------|---------------------------------------------------------------------------------------------------------------------------------------------------------------------------------------------------------------------------------------------------------------------------------------|--|
| Resolution:                          | 480 x 282                                                                                                                                                                                                                                                                             |  |
| Internal memory:                     | -                                                                                                                                                                                                                                                                                     |  |
| Main features:                       | <ul> <li>Microphone built-in,</li> <li>Speakers built-in,</li> <li>Bidirectional communication,</li> <li>Image parameters and volume adjustment,</li> <li>The ability of direct communication between two or more panels,</li> <li>Connector for an additional bell button</li> </ul> |  |
| Power supply:                        | 24-28 V DC - Control panel BUS                                                                                                                                                                                                                                                        |  |
| Color:                               | White                                                                                                                                                                                                                                                                                 |  |
| Operation temp:                      | -10 °C 50 °C                                                                                                                                                                                                                                                                          |  |
| Weight:                              | 0.200 kg                                                                                                                                                                                                                                                                              |  |
| Dimensions:                          | 137 x 137 x 18 mm                                                                                                                                                                                                                                                                     |  |
| POWER SUPPLY ADAPTER P24/18:         |                                                                                                                                                                                                                                                                                       |  |
| Adapter type:                        | Switching                                                                                                                                                                                                                                                                             |  |
| Power voltage:                       | 100 240 V AC                                                                                                                                                                                                                                                                          |  |
| Output voltage:                      | 24 V DC ± 2 V                                                                                                                                                                                                                                                                         |  |
| Output voltage adjustment:           | 1                                                                                                                                                                                                                                                                                     |  |
| Maximal load:                        | 0.75 A                                                                                                                                                                                                                                                                                |  |
| Output power:                        | 18 W                                                                                                                                                                                                                                                                                  |  |
| Number of outputs:                   | 1 pcs                                                                                                                                                                                                                                                                                 |  |
| Efficiency:                          | > 80 %                                                                                                                                                                                                                                                                                |  |
| Housing type:                        | DIN                                                                                                                                                                                                                                                                                   |  |
| Operation temp. / Relative humidity: | -10 °C 55 °C < 95 %                                                                                                                                                                                                                                                                   |  |
| Weight:                              | 0.17 kg                                                                                                                                                                                                                                                                               |  |
| Dimensions:                          | 94 x 72 x 45 mm                                                                                                                                                                                                                                                                       |  |
| General information:                 |                                                                                                                                                                                                                                                                                       |  |
| Compatibility:                       | VIDOS DUO                                                                                                                                                                                                                                                                             |  |
| Supported languages:                 | Polish, English                                                                                                                                                                                                                                                                       |  |
| Manufacturer / Brand:                | VIDOS                                                                                                                                                                                                                                                                                 |  |
| Guarantee:                           | 3 years                                                                                                                                                                                                                                                                               |  |

# Connectors:

VIDEO DOORPHONE:

DELTA-OPTI Monika Matysiak; https://www.delta.poznan.pl POL; 60-713 Poznań; Graniczna 10 e-mail: delta-opti@delta.poznan.pl; tel: +(48) 61 864 69 60

Front panel:

Mounting side view: