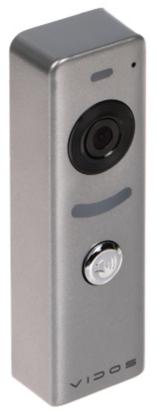

| Doorbell button:           | 1 pcs                                                                                                                                                         |
|----------------------------|---------------------------------------------------------------------------------------------------------------------------------------------------------------|
| Alarm inputs:              | -                                                                                                                                                             |
| proximity reader built-in: | -                                                                                                                                                             |
| Sensor:                    | 600 TVL                                                                                                                                                       |
| Camera view angle:         | 110 °                                                                                                                                                         |
| Relay outputs:             | ✓                                                                                                                                                             |
| Assembly:                  | Surface                                                                                                                                                       |
| Main features:             | <ul> <li>Bidirectional communication,</li> <li>Microphone built-in,</li> <li>Speakers built-in,</li> <li>Electric lock supply: 12V DC / max. 300mA</li> </ul> |
| Power supply:              | 24-28 V DC - Control panel BUS                                                                                                                                |
| Power consumption:         | $\leq 2 W$ (operation)                                                                                                                                        |
| Operation temp:            | -15 °C 55 °C                                                                                                                                                  |
| Housing:                   | Aluminum                                                                                                                                                      |
| Color:                     | Silver                                                                                                                                                        |
| "Index of Protection":     | IP54                                                                                                                                                          |
| Weight:                    | 0.200 kg                                                                                                                                                      |
| Dimensions:                | 136 x 43 x 29 mm                                                                                                                                              |

# Connectors:

VIDEO DOORPHONE:

DELTA-OPTI Monika Matysiak; https://www.delta.poznan.pl POL; 60-713 Poznań; Graniczna 10 e-mail: delta-opti@delta.poznan.pl; tel: +(48) 61 864 69 60

Front panel:

Mounting side view: