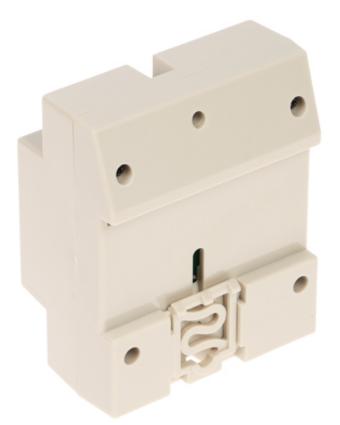

|  |

INDOOR PANEL:







Front panel:



Mounting side view:



DELTA-OPTI Monika Matysiak; https://www.delta.poznan.pl POL; 60-713 Poznań; Graniczna 10 e-mail: delta-opti@delta.poznan.pl; tel: +(48) 61 864 69 60

2024-05-24





# Connectors:



VIDEO DOORPHONE:



DELTA-OPTI Monika Matysiak; https://www.delta.poznan.pl POL; 60-713 Poznań; Graniczna 10 e-mail: delta-opti@delta.poznan.pl; tel: +(48) 61 864 69 60





Front panel:







Mounting side view:







Connectors:







Power adapter:







Mounting side view:







### Connectors:



In the kit:



DELTA-OPTI Monika Matysiak; https://www.delta.poznan.pl POL; 60-713 Poznań; Graniczna 10 e-mail: delta-opti@delta.poznan.pl; tel: +(48) 61 864 69 60

2024-05-24





PACKAGE

Dimensions (L x W x H): 0x0x0 mm Gross Weight: 0 kg