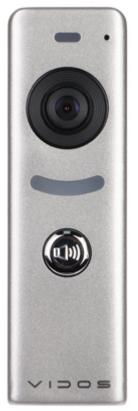

| Doorbell button:           | 1 pcs                                                                                                                                                         |
|----------------------------|---------------------------------------------------------------------------------------------------------------------------------------------------------------|
| Alarm inputs:              | -                                                                                                                                                             |
| proximity reader built-in: | -                                                                                                                                                             |
| Sensor:                    | 600 TVL                                                                                                                                                       |
| Camera view angle:         | 110 °                                                                                                                                                         |
| Relay outputs:             | ✓                                                                                                                                                             |
| Assembly:                  | Surface                                                                                                                                                       |
| Main features:             | <ul> <li>Bidirectional communication,</li> <li>Microphone built-in,</li> <li>Speakers built-in,</li> <li>Electric lock supply: 12V DC / max. 300mA</li> </ul> |
| Power supply:              | 24-28 V DC - Control panel BUS                                                                                                                                |
| Power consumption:         | $\leq 2 W$ (operation)                                                                                                                                        |
| Operation temp:            | -15 °C 55 °C                                                                                                                                                  |
| Housing:                   | Aluminum                                                                                                                                                      |
| Color:                     | Silver                                                                                                                                                        |
| "Index of Protection":     | IP54                                                                                                                                                          |
| Weight:                    | 0.200 kg                                                                                                                                                      |
| Dimensions:                | 136 x 43 x 29 mm                                                                                                                                              |

# Connectors:

VIDEO DOORPHONE:

DELTA-OPTI Monika Matysiak; https://www.delta.poznan.pl POL; 60-713 Poznań; Graniczna 10 e-mail: delta-opti@delta.poznan.pl; tel: +(48) 61 864 69 60

Front panel:

Mounting side view: