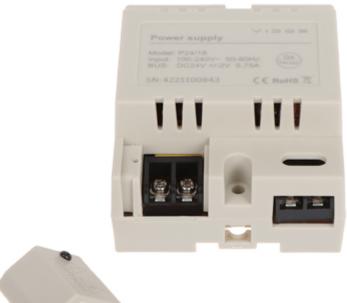

Connectors:

Power adapter:

Mounting side view:

INDOOR PANEL M1024:

| Shield:                              | 4.3 "                                                                                                                                                                                                                                                                                 |  |
|--------------------------------------|---------------------------------------------------------------------------------------------------------------------------------------------------------------------------------------------------------------------------------------------------------------------------------------|--|
| Resolution:                          | 480 x 282                                                                                                                                                                                                                                                                             |  |
| Internal memory:                     | -                                                                                                                                                                                                                                                                                     |  |
| Main features:                       | <ul> <li>Microphone built-in,</li> <li>Speakers built-in,</li> <li>Bidirectional communication,</li> <li>Image parameters and volume adjustment,</li> <li>The ability of direct communication between two or more panels,</li> <li>Connector for an additional bell button</li> </ul> |  |
| Power supply:                        | 24-28 V DC - Control panel BUS                                                                                                                                                                                                                                                        |  |
| Color:                               | White                                                                                                                                                                                                                                                                                 |  |
| Operation temp:                      | -10 °C 50 °C                                                                                                                                                                                                                                                                          |  |
| Weight:                              | 0.200 kg                                                                                                                                                                                                                                                                              |  |
| Dimensions:                          | 137 x 137 x 18 mm                                                                                                                                                                                                                                                                     |  |
| POWER SUPPLY ADAPTER P24/18:         |                                                                                                                                                                                                                                                                                       |  |
| Adapter type:                        | Switching                                                                                                                                                                                                                                                                             |  |
| Power voltage:                       | 100 240 V AC                                                                                                                                                                                                                                                                          |  |
| Output voltage:                      | 24 V DC ± 2 V                                                                                                                                                                                                                                                                         |  |
| Output voltage adjustment:           | 1                                                                                                                                                                                                                                                                                     |  |
| Maximal load:                        | 0.75 A                                                                                                                                                                                                                                                                                |  |
| Output power:                        | 18 W                                                                                                                                                                                                                                                                                  |  |
| Number of outputs:                   | 1 pcs                                                                                                                                                                                                                                                                                 |  |
| Efficiency:                          | > 80 %                                                                                                                                                                                                                                                                                |  |
| Housing type:                        | DIN                                                                                                                                                                                                                                                                                   |  |
| Operation temp. / Relative humidity: | -10 °C 55 °C < 95 %                                                                                                                                                                                                                                                                   |  |
| Weight:                              | 0.17 kg                                                                                                                                                                                                                                                                               |  |
| Dimensions:                          | 94 x 72 x 45 mm                                                                                                                                                                                                                                                                       |  |
| General information:                 |                                                                                                                                                                                                                                                                                       |  |
| Compatibility:                       | VIDOS DUO                                                                                                                                                                                                                                                                             |  |
| Supported languages:                 | Polish, English                                                                                                                                                                                                                                                                       |  |
| Manufacturer / Brand:                | VIDOS                                                                                                                                                                                                                                                                                 |  |
| Guarantee:                           | 3 years                                                                                                                                                                                                                                                                               |  |