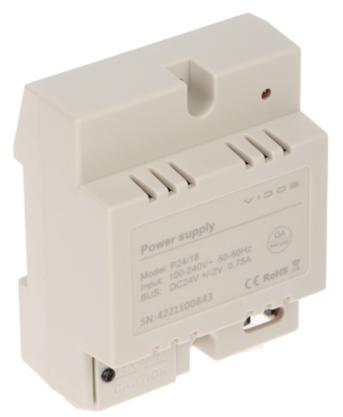

Connectors:

Power adapter:

Mounting side view:

INDOOR PANEL M1024:

| Shield:                              | 4.3 "                                                                                                                                                                                                                                                                                 |  |
|--------------------------------------|---------------------------------------------------------------------------------------------------------------------------------------------------------------------------------------------------------------------------------------------------------------------------------------|--|
| Resolution:                          | 480 x 282                                                                                                                                                                                                                                                                             |  |
| Internal memory:                     | -                                                                                                                                                                                                                                                                                     |  |
| Main features:                       | <ul> <li>Microphone built-in,</li> <li>Speakers built-in,</li> <li>Bidirectional communication,</li> <li>Image parameters and volume adjustment,</li> <li>The ability of direct communication between two or more panels,</li> <li>Connector for an additional bell button</li> </ul> |  |
| Power supply:                        | 24-28 V DC - Control panel BUS                                                                                                                                                                                                                                                        |  |
| Color:                               | White                                                                                                                                                                                                                                                                                 |  |
| Operation temp:                      | -10 °C 50 °C                                                                                                                                                                                                                                                                          |  |
| Weight:                              | 0.200 kg                                                                                                                                                                                                                                                                              |  |
| Dimensions:                          | 137 x 137 x 18 mm                                                                                                                                                                                                                                                                     |  |
| POWER SUPPLY ADAPTER P24/18:         |                                                                                                                                                                                                                                                                                       |  |
| Adapter type:                        | Switching                                                                                                                                                                                                                                                                             |  |
| Power voltage:                       | 100 240 V AC                                                                                                                                                                                                                                                                          |  |
| Output voltage:                      | 24 V DC ± 2 V                                                                                                                                                                                                                                                                         |  |
| Output voltage adjustment:           | 1                                                                                                                                                                                                                                                                                     |  |
| Maximal load:                        | 0.75 A                                                                                                                                                                                                                                                                                |  |
| Output power:                        | 18 W                                                                                                                                                                                                                                                                                  |  |
| Number of outputs:                   | 1 pcs                                                                                                                                                                                                                                                                                 |  |
| Efficiency:                          | > 80 %                                                                                                                                                                                                                                                                                |  |
| Housing type:                        | DIN                                                                                                                                                                                                                                                                                   |  |
| Operation temp. / Relative humidity: | -10 °C 55 °C < 95 %                                                                                                                                                                                                                                                                   |  |
| Weight:                              | 0.17 kg                                                                                                                                                                                                                                                                               |  |
| Dimensions:                          | 94 x 72 x 45 mm                                                                                                                                                                                                                                                                       |  |
| General information:                 |                                                                                                                                                                                                                                                                                       |  |
| Compatibility:                       | VIDOS DUO                                                                                                                                                                                                                                                                             |  |
| Supported languages:                 | Polish, English                                                                                                                                                                                                                                                                       |  |
| Manufacturer / Brand:                | VIDOS                                                                                                                                                                                                                                                                                 |  |
| Guarantee:                           | 3 years                                                                                                                                                                                                                                                                               |  |