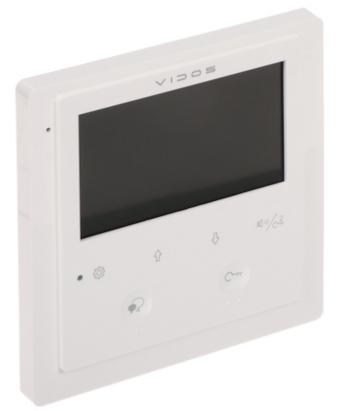

INDOOR PANEL M1024:

| Shield:                              | 4.3 "                                                                                                                                                                                                                                                                                 |  |
|--------------------------------------|---------------------------------------------------------------------------------------------------------------------------------------------------------------------------------------------------------------------------------------------------------------------------------------|--|
| Resolution:                          | 480 x 282                                                                                                                                                                                                                                                                             |  |
| Internal memory:                     | -                                                                                                                                                                                                                                                                                     |  |
| Main features:                       | <ul> <li>Microphone built-in,</li> <li>Speakers built-in,</li> <li>Bidirectional communication,</li> <li>Image parameters and volume adjustment,</li> <li>The ability of direct communication between two or more panels,</li> <li>Connector for an additional bell button</li> </ul> |  |
| Power supply:                        | 24-28 V DC - Control panel BUS                                                                                                                                                                                                                                                        |  |
| Color:                               | White                                                                                                                                                                                                                                                                                 |  |
| Operation temp:                      | -10 °C 50 °C                                                                                                                                                                                                                                                                          |  |
| Weight:                              | 0.200 kg                                                                                                                                                                                                                                                                              |  |
| Dimensions:                          | 137 x 137 x 18 mm                                                                                                                                                                                                                                                                     |  |
| POWER SUPPLY ADAPTER P24/18:         |                                                                                                                                                                                                                                                                                       |  |
| Adapter type:                        | Switching                                                                                                                                                                                                                                                                             |  |
| Power voltage:                       | 100 240 V AC                                                                                                                                                                                                                                                                          |  |
| Output voltage:                      | 24 V DC ± 2 V                                                                                                                                                                                                                                                                         |  |
| Output voltage adjustment:           | 1                                                                                                                                                                                                                                                                                     |  |
| Maximal load:                        | 0.75 A                                                                                                                                                                                                                                                                                |  |
| Output power:                        | 18 W                                                                                                                                                                                                                                                                                  |  |
| Number of outputs:                   | 1 pcs                                                                                                                                                                                                                                                                                 |  |
| Efficiency:                          | > 80 %                                                                                                                                                                                                                                                                                |  |
| Housing type:                        | DIN                                                                                                                                                                                                                                                                                   |  |
| Operation temp. / Relative humidity: | -10 °C 55 °C < 95 %                                                                                                                                                                                                                                                                   |  |
| Weight:                              | 0.17 kg                                                                                                                                                                                                                                                                               |  |
| Dimensions:                          | 94 x 72 x 45 mm                                                                                                                                                                                                                                                                       |  |
| General information:                 |                                                                                                                                                                                                                                                                                       |  |
| Compatibility:                       | VIDOS DUO                                                                                                                                                                                                                                                                             |  |
| Supported languages:                 | Polish, English                                                                                                                                                                                                                                                                       |  |
| Manufacturer / Brand:                | VIDOS                                                                                                                                                                                                                                                                                 |  |
| Guarantee:                           | 3 years                                                                                                                                                                                                                                                                               |  |

INDOOR PANEL:

Front panel:

Mounting side view:

DELTA-OPTI Monika Matysiak; https://www.delta.poznan.pl POL; 60-713 Poznań; Graniczna 10 e-mail: delta-opti@delta.poznan.pl; tel: +(48) 61 864 69 60

2024-05-24