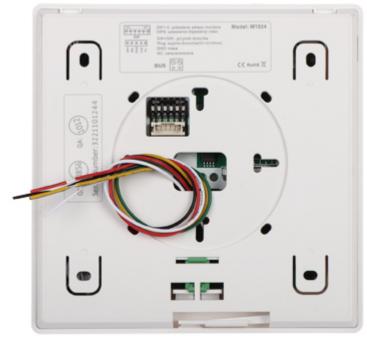

INDOOR PANEL M1024:

| Shield:                              | 4.3 "                                                                                                                                                                                                                                                                                 |  |
|--------------------------------------|---------------------------------------------------------------------------------------------------------------------------------------------------------------------------------------------------------------------------------------------------------------------------------------|--|
| Resolution:                          | 480 x 282                                                                                                                                                                                                                                                                             |  |
| Internal memory:                     | -                                                                                                                                                                                                                                                                                     |  |
| Main features:                       | <ul> <li>Microphone built-in,</li> <li>Speakers built-in,</li> <li>Bidirectional communication,</li> <li>Image parameters and volume adjustment,</li> <li>The ability of direct communication between two or more panels,</li> <li>Connector for an additional bell button</li> </ul> |  |
| Power supply:                        | 24-28 V DC - Control panel BUS                                                                                                                                                                                                                                                        |  |
| Color:                               | White                                                                                                                                                                                                                                                                                 |  |
| Operation temp:                      | -10 °C 50 °C                                                                                                                                                                                                                                                                          |  |
| Weight:                              | 0.200 kg                                                                                                                                                                                                                                                                              |  |
| Dimensions:                          | 137 x 137 x 18 mm                                                                                                                                                                                                                                                                     |  |
| POWER SUPPLY ADAPTER P24/18:         |                                                                                                                                                                                                                                                                                       |  |
| Adapter type:                        | Switching                                                                                                                                                                                                                                                                             |  |
| Power voltage:                       | 100 240 V AC                                                                                                                                                                                                                                                                          |  |
| Output voltage:                      | 24 V DC ± 2 V                                                                                                                                                                                                                                                                         |  |
| Output voltage adjustment:           | 1                                                                                                                                                                                                                                                                                     |  |
| Maximal load:                        | 0.75 A                                                                                                                                                                                                                                                                                |  |
| Output power:                        | 18 W                                                                                                                                                                                                                                                                                  |  |
| Number of outputs:                   | 1 pcs                                                                                                                                                                                                                                                                                 |  |
| Efficiency:                          | > 80 %                                                                                                                                                                                                                                                                                |  |
| Housing type:                        | DIN                                                                                                                                                                                                                                                                                   |  |
| Operation temp. / Relative humidity: | -10 °C 55 °C < 95 %                                                                                                                                                                                                                                                                   |  |
| Weight:                              | 0.17 kg                                                                                                                                                                                                                                                                               |  |
| Dimensions:                          | 94 x 72 x 45 mm                                                                                                                                                                                                                                                                       |  |
| General information:                 |                                                                                                                                                                                                                                                                                       |  |
| Compatibility:                       | VIDOS DUO                                                                                                                                                                                                                                                                             |  |
| Supported languages:                 | Polish, English                                                                                                                                                                                                                                                                       |  |
| Manufacturer / Brand:                | VIDOS                                                                                                                                                                                                                                                                                 |  |
| Guarantee:                           | 3 years                                                                                                                                                                                                                                                                               |  |

INDOOR PANEL:

Front panel:

Mounting side view:

DELTA-OPTI Monika Matysiak; https://www.delta.poznan.pl POL; 60-713 Poznań; Graniczna 10 e-mail: delta-opti@delta.poznan.pl; tel: +(48) 61 864 69 60

2024-05-24