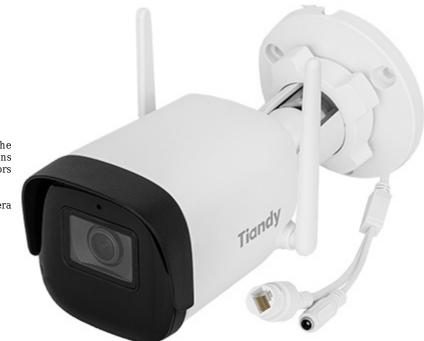

The range of IR illumination according to the manufacturer data, depends on outer conditions (visibility - air transparency, environment, wall colors ie. scene reflectance).

**Attention!** Enabling the ONVIF protocol in the camera disables P2P access.

| Standard:                     | IP                                                                           |
|-------------------------------|------------------------------------------------------------------------------|
| Resolution:                   | 1920 x 1080 - 1080p ,<br>1280 x 720 - 720p                                   |
| Sensor:                       | 1/2.8 " Progressive Scan CMOS                                                |
| Lens:                         | 4 mm                                                                         |
| View angle:                   | 83 °                                                                         |
| Range of IR illumination:     | 50 m                                                                         |
| Memory card slot:             | Micro SD card support up to 512GB                                            |
| Image compression method:     | S+265 / H.265 / H.264                                                        |
| Alarm inputs / outputs:       | -                                                                            |
| Audio:                        | <ul><li>Microphone built-in</li><li>Audio transmission via network</li></ul> |
| Main stream frame rate:       | 25 fps @ 1080p                                                               |
| Network interface:            | • Wi-Fi - 2.4 GHz IEEE 802.11 b/g/n,<br>• 10/100 Base-T (RJ-45)              |
| WEB Server:                   | Built-in                                                                     |
| Max. number of on-line users: | 2                                                                            |
| ONVIF:                        | ¥                                                                            |