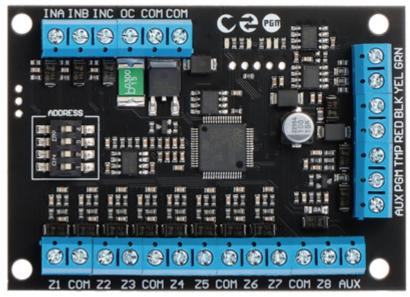

The device allows to expand the alarm control panel with additional 8 detection circuit inputs, 3 technical inputs for monitoring an additional power supply, 2 programmable outputs of OC type, 2 power outputs AUX and a tamper input for detecting the opening of an enclosure.

| Support:                                       | PulsON Alarm                                                                                                                                                                                                                                                          |
|------------------------------------------------|-----------------------------------------------------------------------------------------------------------------------------------------------------------------------------------------------------------------------------------------------------------------------|
| Number of inputs:                              | 8 pcs                                                                                                                                                                                                                                                                 |
| Number of outputs:                             | 2 pcs - programmable                                                                                                                                                                                                                                                  |
| Tamper output:                                 | <b>*</b>                                                                                                                                                                                                                                                              |
| Outputs type:                                  | 2 pcs OC                                                                                                                                                                                                                                                              |
| Load capacity of OC type programmable outputs: | 50 mA, 1 A                                                                                                                                                                                                                                                            |
| Main features:                                 | <ul> <li>3 technical inputs for monitoring an additional power supply,</li> <li>2 power outputs (AUX)</li> <li>LED diodes indicating the device operation status</li> <li>DIP SWITCH for configuration and addressing</li> <li>EN-50131 Grade 2 compliance</li> </ul> |
| Power supply:                                  | 12 V DC - Bus connector                                                                                                                                                                                                                                               |
| Maximal current consumption:                   | 30 mA                                                                                                                                                                                                                                                                 |
| Operation temp:                                | -10 °C 55 °C                                                                                                                                                                                                                                                          |
| Weight:                                        | 0.04 kg                                                                                                                                                                                                                                                               |
| Dimensions:                                    | 81 x 57 mm                                                                                                                                                                                                                                                            |
| Manufacturer / Brand:                          | PulsON Alarm                                                                                                                                                                                                                                                          |
| Guarantee:                                     | 2 years                                                                                                                                                                                                                                                               |

Top view:

PULSON-EXP-8/2

In the kit:

PACKAGE

Dimensions (L x W x H): 0x0x0 mm Gross Weight: 0 kg