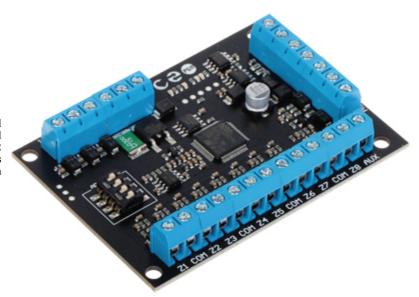

The device allows to expand the alarm control panel with additional 8 detection circuit inputs, 3 technical inputs for monitoring an additional power supply, 2 programmable outputs of OC type, 2 power outputs AUX and a tamper input for detecting the opening of an enclosure.

| Support:                                       | PulsON Alarm                                                                                                                                                                                                                                                          |
|------------------------------------------------|-----------------------------------------------------------------------------------------------------------------------------------------------------------------------------------------------------------------------------------------------------------------------|
| Number of inputs:                              | 8 pcs                                                                                                                                                                                                                                                                 |
| Number of outputs:                             | 2 pcs - programmable                                                                                                                                                                                                                                                  |
| Tamper output:                                 | <b>*</b>                                                                                                                                                                                                                                                              |
| Outputs type:                                  | 2 pcs OC                                                                                                                                                                                                                                                              |
| Load capacity of OC type programmable outputs: | 50 mA, 1 A                                                                                                                                                                                                                                                            |
| Main features:                                 | <ul> <li>3 technical inputs for monitoring an additional power supply,</li> <li>2 power outputs (AUX)</li> <li>LED diodes indicating the device operation status</li> <li>DIP SWITCH for configuration and addressing</li> <li>EN-50131 Grade 2 compliance</li> </ul> |
| Power supply:                                  | 12 V DC - Bus connector                                                                                                                                                                                                                                               |
| Maximal current consumption:                   | 30 mA                                                                                                                                                                                                                                                                 |
| Operation temp:                                | -10 °C 55 °C                                                                                                                                                                                                                                                          |
| Weight:                                        | 0.04 kg                                                                                                                                                                                                                                                               |
| Dimensions:                                    | 81 x 57 mm                                                                                                                                                                                                                                                            |
| Manufacturer / Brand:                          | PulsON Alarm                                                                                                                                                                                                                                                          |
| Guarantee:                                     | 2 years                                                                                                                                                                                                                                                               |

Top view:

PULSON-EXP-8/2

In the kit:

PACKAGE

Dimensions (L x W x H): 0x0x0 mm Gross Weight: 0 kg