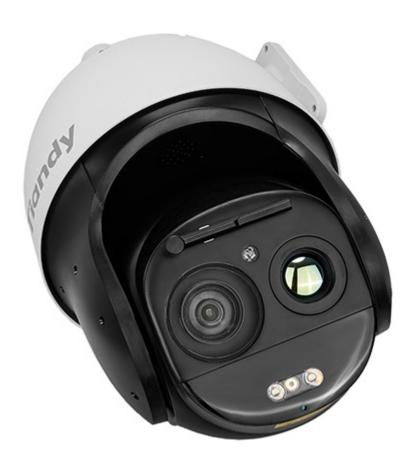

## Code: TC-H358M SPEC:44X/IT/A IP HYBRID THERMAL IMAGING CAMERA **TC-H358M SPEC:44X/IT/A** - 5 Mpx 6 ... 264 mm TIANDY

The TC-H358M SPEC:44X/IT/A Dual Thermal Imaging Camera is a modern solution that allows to detect the presence of people, animals and vehicles regardless of the prevailing vision conditions. The device is equipped with sensitive VOx microbolometer that allows to observe the objects in fog, smoke and in the absence of illumination.

| Sensor:                     | Uncooled VOx microbolometer                                                                                             |  |
|-----------------------------|-------------------------------------------------------------------------------------------------------------------------|--|
| Matrix size:                | 384 x 288 px                                                                                                            |  |
| Thermal sensitivity (NETD): | < 40 mK                                                                                                                 |  |
| Spectral range:             | 8 µm 14 µm                                                                                                              |  |
| Color palettes:             | 18                                                                                                                      |  |
| Lens:                       | 50 mm                                                                                                                   |  |
| View angle:                 | 7.5 °                                                                                                                   |  |
| Temperature measurement:    | -                                                                                                                       |  |
| VIDEO CAMERA:               |                                                                                                                         |  |
| Resolution:                 | 3072 x 1728 - 5 Mpx ,<br>2560 x 1440 - 3.7 Mpx ,<br>2304 x 1296 - 3 Mpx ,<br>1920 x 1080 - 1080p ,<br>1280 x 720 - 720p |  |
| Sensor:                     | 1/1.8 " Progressive Scan CMOS                                                                                           |  |
| Matrix size:                | 5 Мрх                                                                                                                   |  |
| Lens:                       | 6 264 mm                                                                                                                |  |
| View angle:                 | 61 ° 2.3 °                                                                                                              |  |