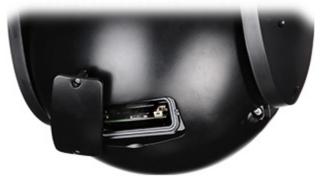

Wall mounting side view:

Memory card slot and "Reset" button:

Connectors:

Camera dimensions:

In the kit:

PACKAGE

Dimensions (L x W x H): 0x0x0 mm

Gross Weight: 0 kg