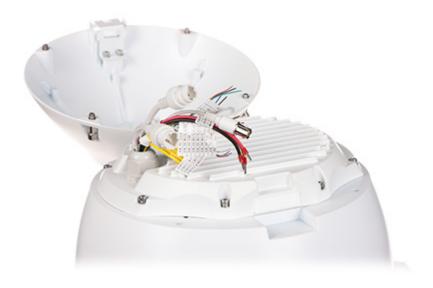

Wall mounting side view:

Memory card slot and "Reset" button:

Connectors:

Camera dimensions:

In the kit:

PACKAGE

Dimensions (L x W x H): 0x0x0 mm

Gross Weight: 0 kg