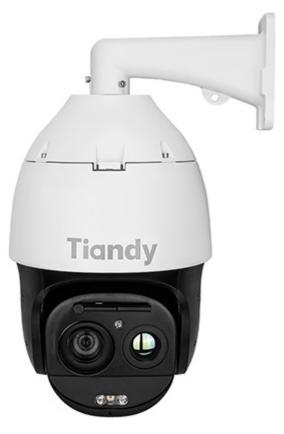

### Code: TC-H358M SPEC:44X/IT/A IP HYBRID THERMAL IMAGING CAMERA TC-H358M SPEC:44X/IT/A - 5 Mpx 6 ... 264 mm TIANDY

## Code: TC-H358M SPEC:44X/IT/A IP HYBRID THERMAL IMAGING CAMERA **TC-H358M SPEC:44X/IT/A** - 5 Mpx 6 ... 264 mm TIANDY

The TC-H358M SPEC:44X/IT/A Dual Thermal Imaging Camera is a modern solution that allows to detect the presence of people, animals and vehicles regardless of the prevailing vision conditions. The device is equipped with sensitive VOx microbolometer that allows to observe the objects in fog, smoke and in the absence of illumination.