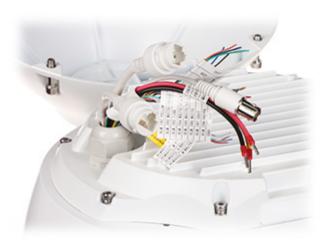

Wall mounting side view:

Memory card slot and "Reset" button:

Connectors:

Camera dimensions:

In the kit:

PACKAGE

Dimensions (L x W x H): 0x0x0 mm

Gross Weight: 0 kg