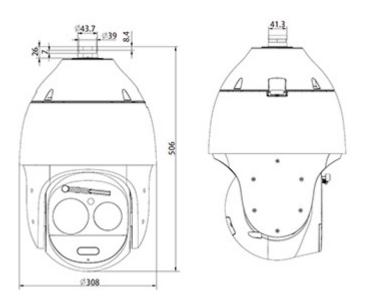

DELTA-OPTI Monika Matysiak; https://www.delta.poznan.pl POL; 60-713 Poznań; Graniczna 10 e-mail: delta-opti@delta.poznan.pl; tel: +(48) 61 864 69 60

| Number of presets:          | 500                                                                                                                                                                                                                                                                                                                                                                                                                                                                                                                                                                                              |
|-----------------------------|--------------------------------------------------------------------------------------------------------------------------------------------------------------------------------------------------------------------------------------------------------------------------------------------------------------------------------------------------------------------------------------------------------------------------------------------------------------------------------------------------------------------------------------------------------------------------------------------------|
| Horizontal scan:            | ✓                                                                                                                                                                                                                                                                                                                                                                                                                                                                                                                                                                                                |
| Route settings:             | 16                                                                                                                                                                                                                                                                                                                                                                                                                                                                                                                                                                                               |
| Main features:              | 2D-DNR, 3D-DNR - Digital Noise Reduction     F-DNR (Defog) - Reduction of image noise caused by precipitation     ROI - improve the quality of selected parts of image     D-WDR - Wide Dynamic Range     EIS - Electronic Image Stabilization     BLC/HLC - Back Light / High Light Compensation     AGC - Automatic Gain Control     Motion Detection     Configurable Privacy Zones     Sharpness - sharper image outlines     Early Warning (EW) - combination of white light warning with audio signals     6kV protection of the camera and its structure against the effects of lightning |
| Intelligent image analysis: | crossing the line (tripwire) double crossing the line abandoned/missing object detection of loitering in a given area running parking detection heat map detection of people gathering detection of persons on duty video tampering classification of people and vehicles                                                                                                                                                                                                                                                                                                                        |
| Power supply:               | 24 V AC (power adapter included)                                                                                                                                                                                                                                                                                                                                                                                                                                                                                                                                                                 |
| Power consumption:          | ≤ 67 W                                                                                                                                                                                                                                                                                                                                                                                                                                                                                                                                                                                           |
| Housing:                    | Speed Dome                                                                                                                                                                                                                                                                                                                                                                                                                                                                                                                                                                                       |
| Color:                      | White + Black                                                                                                                                                                                                                                                                                                                                                                                                                                                                                                                                                                                    |
| "Index of Protection":      | IP66                                                                                                                                                                                                                                                                                                                                                                                                                                                                                                                                                                                             |
| Operation temp:             | -40 °C 70 °C                                                                                                                                                                                                                                                                                                                                                                                                                                                                                                                                                                                     |
| Weight:                     | 12.8 kg                                                                                                                                                                                                                                                                                                                                                                                                                                                                                                                                                                                          |
| Dimensions:                 | Ø 308 x 506 mm (without bracket)                                                                                                                                                                                                                                                                                                                                                                                                                                                                                                                                                                 |
| Supported languages:        | Polish, English, Arabic, French, Hebrew, Spanish, Dutch, Korean, Persian, Russian, Thai, Turkish, Vietnamese, Italian                                                                                                                                                                                                                                                                                                                                                                                                                                                                            |
| Manufacturer / Brand:       | TIANDY                                                                                                                                                                                                                                                                                                                                                                                                                                                                                                                                                                                           |
| Guarantee:                  | 3 years                                                                                                                                                                                                                                                                                                                                                                                                                                                                                                                                                                                          |

Wall mounting side view:

Memory card slot and "Reset" button:

Connectors:

Camera dimensions:

In the kit:

PACKAGE

Dimensions (L x W x H): 0x0x0 mm

Gross Weight: 0 kg