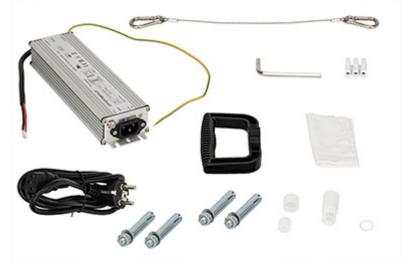

Camera dimensions:

DELTA-OPTI Monika Matysiak; https://www.delta.poznan.pl POL; 60-713 Poznań; Graniczna 10 e-mail: delta-opti@delta.poznan.pl; tel: +(48) 61 864 69 60

In the kit:

PACKAGE

Dimensions (L x W x H): 0x0x0 mm Gross Weight: 0 kg