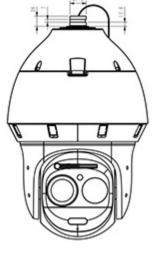

The Speed Dome IP camera, in addition to the traditional PTZ camera module, also has a panoramic camera module mounted in the same housing. Due to above it is perfect solution for surveillance systems requiring persons or vehicles recognition.

Camera dimensions:

DELTA-OPTI Monika Matysiak; https://www.delta.poznan.pl POL; 60-713 Poznań; Graniczna 10 e-mail: delta-opti@delta.poznan.pl; tel: +(48) 61 864 69 60

In the kit:

PACKAGE

Dimensions (L x W x H): 0x0x0 mm Gross Weight: 0 kg