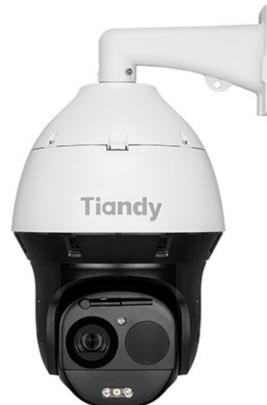

The Speed Dome IP camera, in addition to the traditional PTZ camera module, also has a panoramic camera module mounted in the same housing. Due to above it is perfect solution for surveillance systems requiring persons or vehicles recognition.

Built-in IR illuminator allows to operate at night conditions, and vari-focal lens with wide range of view angle adjustment enables optimal set the view field of camera to all conditions. The range of IR illumination according to the manufacturer data, depends on outer conditions (visibility - air transparency, environment, wall colors ie. scene reflectance).