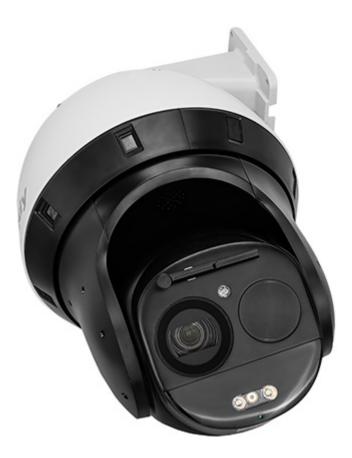

The Speed Dome IP camera, in addition to the traditional PTZ camera module, also has a panoramic camera module mounted in the same housing. Due to above it is perfect solution for surveillance systems requiring persons or vehicles recognition.

Built-in IR illuminator allows to operate at night conditions, and vari-focal lens with wide range of view angle adjustment enables optimal set the view field of camera to all conditions. The range of IR illumination according to the manufacturer data, depends on outer conditions (visibility - air transparency, environment, wall colors ie. scene reflectance).