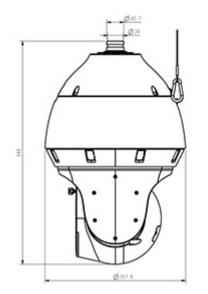

Camera dimensions:

DELTA-OPTI Monika Matysiak; https://www.delta.poznan.pl POL; 60-713 Poznań; Graniczna 10 e-mail: delta-opti@delta.poznan.pl; tel: +(48) 61 864 69 60

In the kit:

PACKAGE

Dimensions (L x W x H): 0x0x0 mm Gross Weight: 0 kg