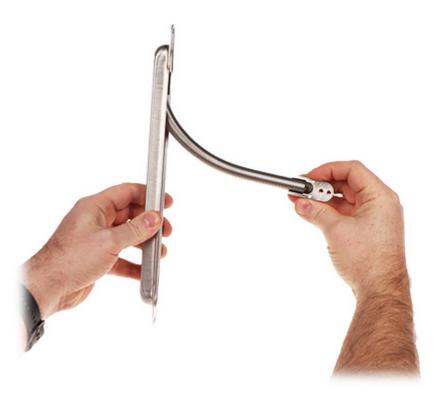

# Code: ATLO-KPS-21X262/SHEEL CABLE COVER RECESSED INTO THE PROFILE **ATLO-KPS-21X262/SHEEL**

Example of application:

In the kit:

Code: ATLO-KPS-21X262/SHEEL CABLE COVER RECESSED INTO THE PROFILE ATLO-KPS-21X262/SHEEL