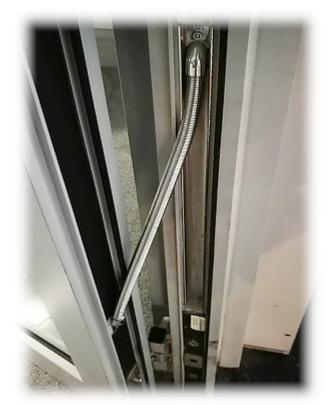

# Code: ATLO-KPS-21X262/SHEEL CABLE COVER RECESSED INTO THE PROFILE **ATLO-KPS-21X262/SHEEL**

Example of application:

In the kit:

Code: ATLO-KPS-21X262/SHEEL CABLE COVER RECESSED INTO THE PROFILE ATLO-KPS-21X262/SHEEL