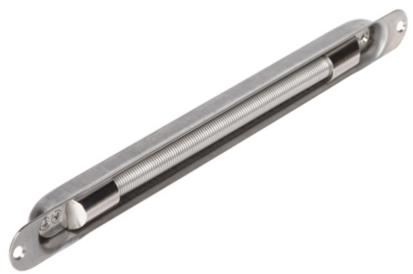

The ATLO-KPS-21X262/SHEEL cable cover recessed into the profile is designed to protect the cable between the door and the frame. The product is an indispensable accessory when there is a need to install devices that require external power, signal cables, communication bus, etc. on the door.

A flexible cover provides adequate protection of cables against damage while opening and closing the door. Thanks to the profile mounted in the door, after closing the door there is no problem of protruding or trapped cables.

| Material:      | Stainless steel - Armor<br>Steel galvanized - Profile |
|----------------|-------------------------------------------------------|
| Color:         | Silver                                                |
| Main features: | Armor - Spring protector                              |

# Code: ATLO-KPS-21X262/SHEEL CABLE COVER RECESSED INTO THE PROFILE **ATLO-KPS-21X262/SHEEL**

| Weight:     | 0.25 kg                                                                                                                                                  |
|-------------|----------------------------------------------------------------------------------------------------------------------------------------------------------|
| Dimensions: | • Armor: Ø 10.5 mm - Inner diameter, Ø 14 mm - External diameter, 180 mm - Length ( CABLE PROTECTOR ), 245 mm - Total length • Profile: 300 x 25 x 16 mm |
| Guarantee:  | 2 years                                                                                                                                                  |