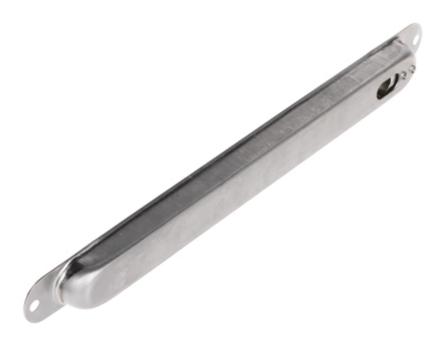

The ATLO-KPS-21X262/SHEEL cable cover recessed into the profile is designed to protect the cable between the door and the frame. The product is an indispensable accessory when there is a need to install devices that require external power, signal cables, communication bus, etc. on the door.

A flexible cover provides adequate protection of cables against damage while opening and closing the door. Thanks to the profile mounted in the door, after closing the door there is no problem of protruding or trapped cables.

# Code: ATLO-KPS-21X262/SHEEL CABLE COVER RECESSED INTO THE PROFILE **ATLO-KPS-21X262/SHEEL**

| Weight:     | 0.25 kg                                                                                                                                                  |
|-------------|----------------------------------------------------------------------------------------------------------------------------------------------------------|
| Dimensions: | • Armor: Ø 10.5 mm - Inner diameter, Ø 14 mm - External diameter, 180 mm - Length ( CABLE PROTECTOR ), 245 mm - Total length • Profile: 300 x 25 x 16 mm |
| Guarantee:  | 2 years                                                                                                                                                  |