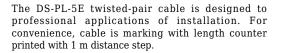

The cable complies with the CPR No. 305/2011 directive and meets the requirements of the PN-EN 50575 European standard which specifies requirements in fire conditions, test methods and rating of cables used as building material. The cable has a Declaration of Performance and a CE marking, which confirm its compliance with the guidelines of the CPR regulation.

| Inner conductor:      | Ø 0.45 mm AWG 25, Wire Cu=99.95%                                                                                                                                                                                                                                |
|-----------------------|-----------------------------------------------------------------------------------------------------------------------------------------------------------------------------------------------------------------------------------------------------------------|
| Resistance:           | $\leq$ 12 $\Omega$ / 100 m                                                                                                                                                                                                                                      |
| Shield:               | -                                                                                                                                                                                                                                                               |
| Outer coating:        | Ø 4.7 mm PVC                                                                                                                                                                                                                                                    |
| Coating color:        | Gray                                                                                                                                                                                                                                                            |
| Main features:        | <ul> <li>Working voltage: 57V</li> <li>Class CPR: Eca</li> <li>Excellent performance in the Fluke 80-meter permanent link test while working continuously at 50°C high temperature</li> <li>Excellent performance in the Fluke 90-meter channel test</li> </ul> |
| Supported norms:      | ANSI/TIA-568.2-D, IEC61156, ISO/IEC11801, RoHS 2.0                                                                                                                                                                                                              |
| Operation temp:       | -20 °C 70 °C                                                                                                                                                                                                                                                    |
| Manufacturer / Brand: | Hikvision                                                                                                                                                                                                                                                       |
| Guarantee:            | 5 years                                                                                                                                                                                                                                                         |