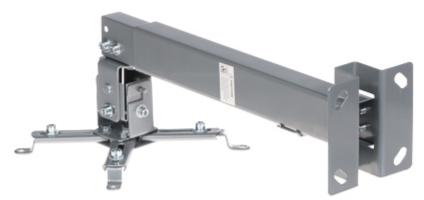

The PD-670 is designed to mount the multimedia projector. Wall or ceiling mounting.

Maximal load capacity is 20 kg. It should be mounted on the surface, which construction has to carry the required load, including a wide margin of safety.

Can be ceiling mounted:

Side view:

DELTA-OPTI Monika Matysiak; https://www.delta.poznan.pl POL; 60-713 Poznań; Graniczna 10 e-mail: delta-opti@delta.poznan.pl; tel: +(48) 61 864 69 60

2024-06-02

Mounting holes distance: