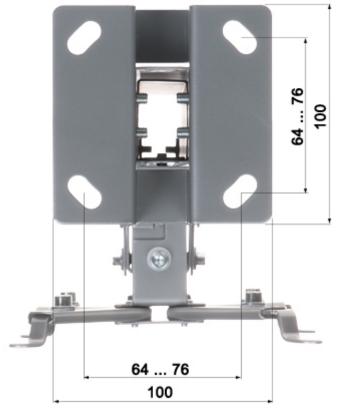

## User Manual Code: PD-670 PROJECTOR MOUNT PD-670

| Distance from mounting surface:     | • 430 650 mm (vertical),<br>• 350 560 mm (horizontal) |
|-------------------------------------|-------------------------------------------------------|
| Projector mounting holes distances: | Ø 225 316 mm                                          |
| Tilt adjustment:                    | -15 ° 15 °                                            |
| Horizontal rotation:                | -8°8°                                                 |
| Main features:                      | Possibility to mount on the wall or ceiling           |
| Color:                              | Silver                                                |
| Material:                           | Steel - powder painted                                |
| Weight:                             | 1.5 kg                                                |
| Guarantee:                          | 2 years                                               |

Can be ceiling mounted:

Side view:

DELTA-OPTI Monika Matysiak; https://www.delta.poznan.pl POL; 60-713 Poznań; Graniczna 10 e-mail: delta-opti@delta.poznan.pl; tel: +(48) 61 864 69 60

2024-06-02

Mounting holes distance: