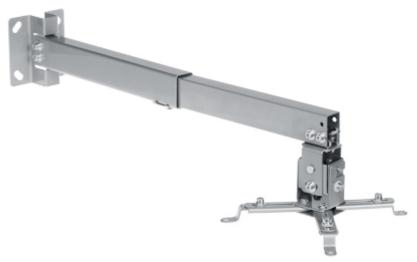

The PD-670 is designed to mount the multimedia projector. Wall or ceiling mounting.

Maximal load capacity is 20 kg. It should be mounted on the surface, which construction has to carry the required load, including a wide margin of safety.

## User Manual Code: PD-670 PROJECTOR MOUNT PD-670

| Distance from mounting surface:     | • 430 650 mm (vertical),<br>• 350 560 mm (horizontal) |
|-------------------------------------|-------------------------------------------------------|
| Projector mounting holes distances: | Ø 225 316 mm                                          |
| Tilt adjustment:                    | -15 ° 15 °                                            |
| Horizontal rotation:                | -8°8°                                                 |
| Main features:                      | Possibility to mount on the wall or ceiling           |
| Color:                              | Silver                                                |
| Material:                           | Steel - powder painted                                |
| Weight:                             | 1.5 kg                                                |
| Guarantee:                          | 2 years                                               |