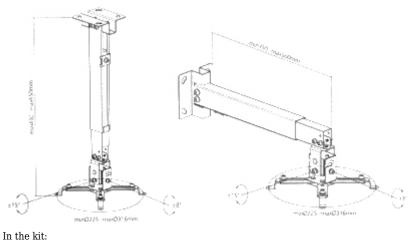

## User Manual Code: PD-670 PROJECTOR MOUNT PD-670

| Distance from mounting surface:     | • 430 650 mm (vertical),<br>• 350 560 mm (horizontal) |
|-------------------------------------|-------------------------------------------------------|
| Projector mounting holes distances: | Ø 225 316 mm                                          |
| Tilt adjustment:                    | -15 ° 15 °                                            |
| Horizontal rotation:                | -8°8°                                                 |
| Main features:                      | Possibility to mount on the wall or ceiling           |
| Color:                              | Silver                                                |
| Material:                           | Steel - powder painted                                |
| Weight:                             | 1.5 kg                                                |
| Guarantee:                          | 2 years                                               |

Can be ceiling mounted:

Side view:

DELTA-OPTI Monika Matysiak; https://www.delta.poznan.pl POL; 60-713 Poznań; Graniczna 10 e-mail: delta-opti@delta.poznan.pl; tel: +(48) 61 864 69 60

2024-06-02

Mounting holes distance: