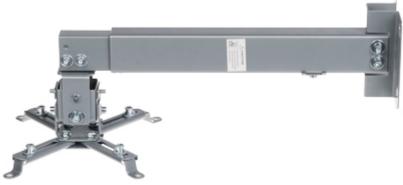

The PD-670 is designed to mount the multimedia projector. Wall or ceiling mounting.

Maximal load capacity is 20 kg. It should be mounted on the surface, which construction has to carry the required load, including a wide margin of safety.

## User Manual Code: PD-670 PROJECTOR MOUNT PD-670

| Distance from mounting surface:     | • 430 650 mm (vertical),<br>• 350 560 mm (horizontal) |
|-------------------------------------|-------------------------------------------------------|
| Projector mounting holes distances: | Ø 225 316 mm                                          |
| Tilt adjustment:                    | -15 ° 15 °                                            |
| Horizontal rotation:                | -8°8°                                                 |
| Main features:                      | Possibility to mount on the wall or ceiling           |
| Color:                              | Silver                                                |
| Material:                           | Steel - powder painted                                |
| Weight:                             | 1.5 kg                                                |
| Guarantee:                          | 2 years                                               |