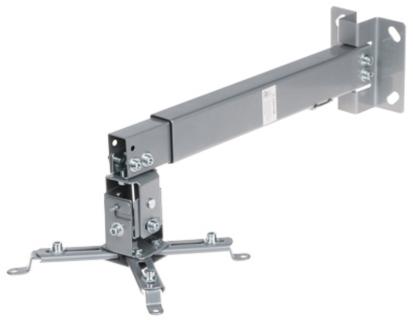

The PD-670 is designed to mount the multimedia projector. Wall or ceiling mounting.

Maximal load capacity is 20 kg. It should be mounted on the surface, which construction has to carry the required load, including a wide margin of safety.

## User Manual Code: PD-670 PROJECTOR MOUNT PD-670

| Distance from mounting surface:     | • 430 650 mm (vertical),<br>• 350 560 mm (horizontal) |
|-------------------------------------|-------------------------------------------------------|
| Projector mounting holes distances: | Ø 225 316 mm                                          |
| Tilt adjustment:                    | -15 ° 15 °                                            |
| Horizontal rotation:                | -8°8°                                                 |
| Main features:                      | Possibility to mount on the wall or ceiling           |
| Color:                              | Silver                                                |
| Material:                           | Steel - powder painted                                |
| Weight:                             | 1.5 kg                                                |
| Guarantee:                          | 2 years                                               |