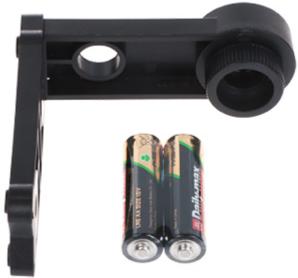

Top view:

Code: LM-570R-I LASER LEVEL **LM-570R-I** UNI-T

Rear view:

User Manual
Code: LM-570R-I
LASER LEVEL LM-570R-I UNI-T

Mounting side view:

User Manual
Code: LM-570R-I
LASER LEVEL LM-570R-I UNI-T

Place for batteries 2 x 1.5V AA:

User Manual
Code: LM-570R-I
LASER LEVEL LM-570R-I UNI-T

In the kit:

Device is secured by handy case:

Code: LM-570R-I LASER LEVEL **LM-570R-I** UNI-T

PACKAGE

Dimensions (L x W x H): 0x0x0 mm

Gross Weight: 0 kg