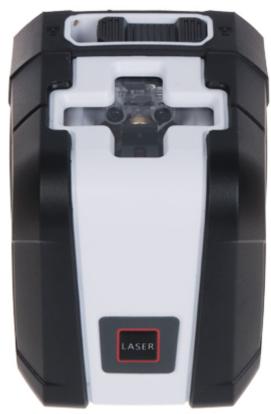

Top view:

Code: LM-570R-I LASER LEVEL **LM-570R-I** UNI-T

Rear view:

User Manual
Code: LM-570R-I
LASER LEVEL LM-570R-I UNI-T

Mounting side view:

User Manual
Code: LM-570R-I
LASER LEVEL LM-570R-I UNI-T

Place for batteries 2 x 1.5V AA: