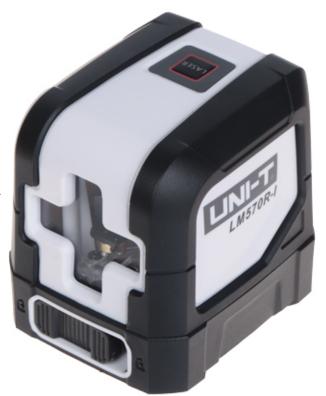

The LM-570R-I Laser level with a range of 30 m, for quick and easy marking of horizontal, vertical and oblique lines.

Code: LM-570R-I LASER LEVEL **LM-570R-I** UNI-T

| Laser color:                      | Red                     |
|-----------------------------------|-------------------------|
| Horizontal beam width (H):        | 110 °                   |
| Vertical beam width (V):          | 110 °                   |
| Light source power:               | 10 mW                   |
| Laser wavelength:                 | 635 nm                  |
| Accuracy:                         | ± 3 mm / 10 m           |
| Self-levelling range:             | 3°±1°                   |
| Self-levelling time:              | 3 s                     |
| Working distance:                 | 15 m 30 m               |
| Backup time:                      | > 12 h                  |
| Possibility to mount on a tripod: | <b>✓</b>                |
| Power supply:                     | 2 x LR6 (AA) (included) |
| Weight:                           | 0.211 kg                |
| Dimensions:                       | 76 x 74 x 65 mm         |
| Manufacturer / Brand:             | UNI-T                   |
| Guarantee:                        | 2 years                 |