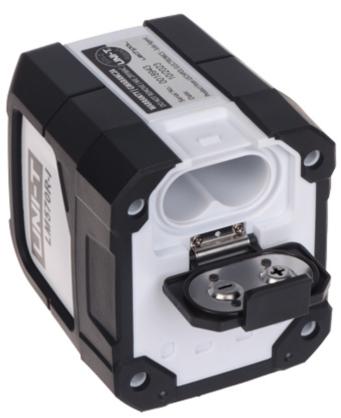

Top view:

Code: LM-570R-I LASER LEVEL **LM-570R-I** UNI-T

Rear view:

User Manual
Code: LM-570R-I
LASER LEVEL LM-570R-I UNI-T

Mounting side view:

User Manual
Code: LM-570R-I
LASER LEVEL LM-570R-I UNI-T

Place for batteries 2 x 1.5V AA: