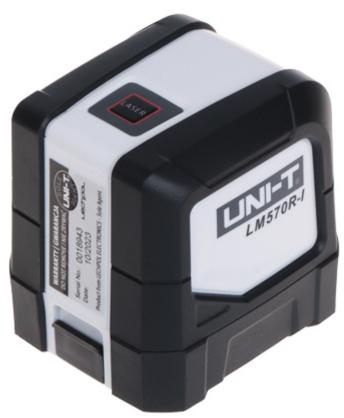

Top view:

Code: LM-570R-I LASER LEVEL **LM-570R-I** UNI-T

Rear view:

User Manual
Code: LM-570R-I
LASER LEVEL LM-570R-I UNI-T

Mounting side view:

User Manual
Code: LM-570R-I
LASER LEVEL LM-570R-I UNI-T

Place for batteries 2 x 1.5V AA: