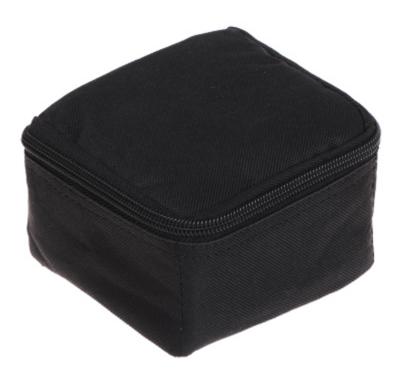

User Manual
Code: LM-570R-I
LASER LEVEL LM-570R-I UNI-T

In the kit:

Device is secured by handy case:

Code: LM-570R-I LASER LEVEL **LM-570R-I** UNI-T

PACKAGE

Dimensions (L x W x H): 0x0x0 mm

Gross Weight: 0 kg