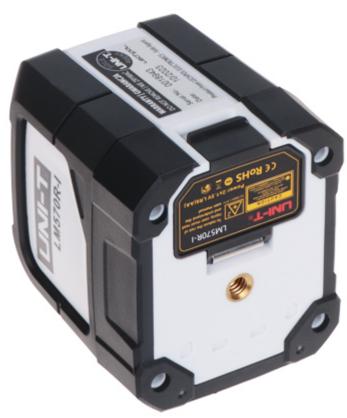

Top view:

Code: LM-570R-I LASER LEVEL **LM-570R-I** UNI-T

Rear view:

User Manual
Code: LM-570R-I
LASER LEVEL LM-570R-I UNI-T

Mounting side view:

User Manual
Code: LM-570R-I
LASER LEVEL LM-570R-I UNI-T

Place for batteries 2 x 1.5V AA: