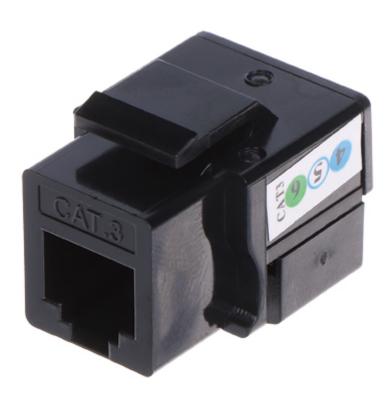

### Code: FX-RJ11/12/B KEYSTONE CONNECTOR **FX-RJ11/12/B**

| Connector type: | Socket RJ11, RJ12                                                                                  |
|-----------------|----------------------------------------------------------------------------------------------------|
| Color:          | Black                                                                                              |
| Wire mounting:  | KRONE quick-connector                                                                              |
| Application:    | Patch panel Keystone                                                                               |
| Impedance:      | 100 Ω                                                                                              |
| Material:       | PET                                                                                                |
| Main features:  | Very easy and quick installation without any tools Corrosion resistance Keystone assembly standard |
| Weight:         | 0.008 kg                                                                                           |
| Dimensions:     | 20 x 23 x 27 mm (W x H x D)                                                                        |
| Guarantee:      | 2 years                                                                                            |