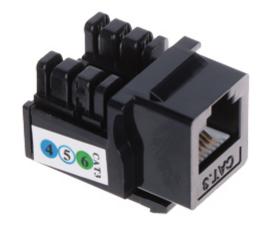

### Code: FX-RJ11/12/B KEYSTONE CONNECTOR **FX-RJ11/12/B**

| Connector type: | Socket RJ11, RJ12                                                                                  |
|-----------------|----------------------------------------------------------------------------------------------------|
| Color:          | Black                                                                                              |
| Wire mounting:  | KRONE quick-connector                                                                              |
| Application:    | Patch panel Keystone                                                                               |
| Impedance:      | 100 Ω                                                                                              |
| Material:       | PET                                                                                                |
| Main features:  | Very easy and quick installation without any tools Corrosion resistance Keystone assembly standard |
| Weight:         | 0.008 kg                                                                                           |
| Dimensions:     | 20 x 23 x 27 mm (W x H x D)                                                                        |
| Guarantee:      | 2 years                                                                                            |