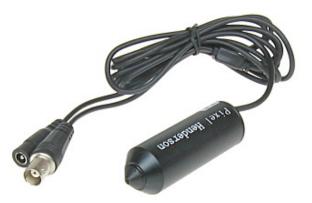

The CCFP-413 is small size camera with PINHOLE lens. It can be used eg as hidden camera.

DELTA-OPTI Monika Matysiak; https://www.delta.poznan.pl POL; 60-713 Poznań; Graniczna 10 e-mail: delta-opti@delta.poznan.pl; tel: +(48) 61 864 69 60

## User Manual Code: CCFP-413 PAL CAMERA CCFP-413 PINHOLE 420 TVL 3.7 mm

| Standard:          | PAL              |
|--------------------|------------------|
| Sensor:            | 1/4 " Sharp CCD  |
| Resolution:        | 420 TVL          |
| Lens:              | 3.7 mm (pinhole) |
| View angle:        | 52 °             |
| Min. illumination: | 1 Lux / F1.2     |
| Video output:      | 1 Vpp / 75 Ω     |
| Audio:             | -                |
| OSD menu:          | _                |
| Housing:           | Mini, Metal      |
| Color:             | Black            |
| Power supply:      | 12 V DC / 130 mA |
| Operation temp:    | -20 °C 60 °C     |
| Weight:            | 0.04 kg          |
| Dimensions:        | Ø 21.5 x 66 mm   |
| Guarantee:         | 2 years          |