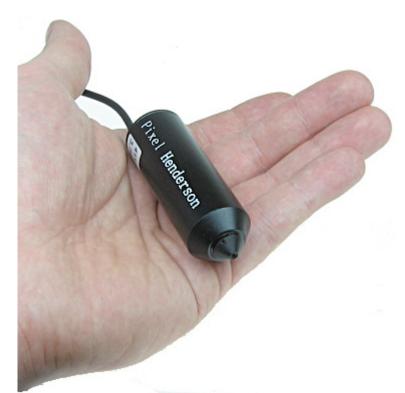

The CCFP-413 is small size camera with PINHOLE lens. It can be used eg as hidden camera.

DELTA-OPTI Monika Matysiak; https://www.delta.poznan.pl POL; 60-713 Poznań; Graniczna 10 e-mail: delta-opti@delta.poznan.pl; tel: +(48) 61 864 69 60

## User Manual Code: CCFP-413 PAL CAMERA CCFP-413 PINHOLE 420 TVL 3.7 mm

| Standard:          | PAL              |
|--------------------|------------------|
| Sensor:            | 1/4 " Sharp CCD  |
| Resolution:        | 420 TVL          |
| Lens:              | 3.7 mm (pinhole) |
| View angle:        | 52 °             |
| Min. illumination: | 1 Lux / F1.2     |
| Video output:      | 1 Vpp / 75 Ω     |
| Audio:             | -                |
| OSD menu:          | _                |
| Housing:           | Mini, Metal      |
| Color:             | Black            |
| Power supply:      | 12 V DC / 130 mA |
| Operation temp:    | -20 °C 60 °C     |
| Weight:            | 0.04 kg          |
| Dimensions:        | Ø 21.5 x 66 mm   |
| Guarantee:         | 2 years          |