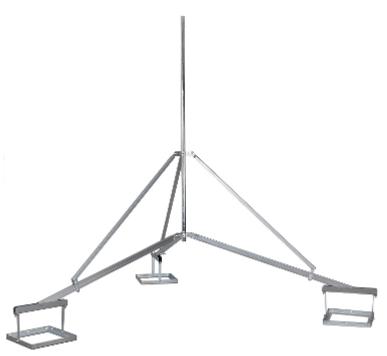

### Code: MB-3/PLUS BALLAST MAST BASE **MB-3/PLUS**

| Height of the mast:              | max. 3 m (not included)                                                                                                                                                                 |
|----------------------------------|-----------------------------------------------------------------------------------------------------------------------------------------------------------------------------------------|
| Mast diameter:                   | max. Ø 60 mm                                                                                                                                                                            |
| Material:                        | Steel galvanized - Hot-dip galvanized                                                                                                                                                   |
| Manufacturer / Brand:            | DELTA                                                                                                                                                                                   |
| Main features:                   | <ul> <li>External dimensions of the whole base: 3250 x 3250 mm</li> <li>Whole element is hot-dip galvanized</li> <li>It is perfect to mount antennas: Satellite, WLAN, DVB-T</li> </ul> |
| Weight:                          | 28.3 kg                                                                                                                                                                                 |
| Internal dimensions of the base: | 3 x (390 x 390) mm                                                                                                                                                                      |
| Guarantee:                       | 3 years                                                                                                                                                                                 |

The base can be placed even on a sloping roof:

Code: MB-3/PLUS BALLAST MAST BASE **MB-3/PLUS** 

User Manual
Code: MB-3/PLUS
BALLAST MAST BASE MB-3/PLUS

User Manual
Code: MB-3/PLUS
BALLAST MAST BASE MB-3/PLUS