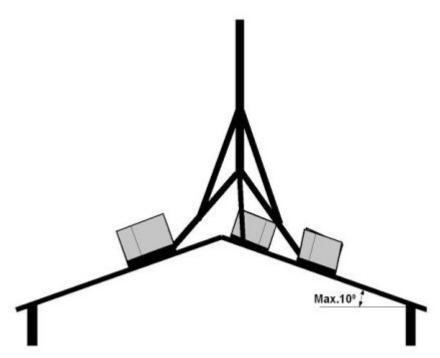

The base can be placed even on a sloping roof:

Code: MB-3/PLUS BALLAST MAST BASE **MB-3/PLUS** 

User Manual
Code: MB-3/PLUS
BALLAST MAST BASE MB-3/PLUS

User Manual
Code: MB-3/PLUS
BALLAST MAST BASE MB-3/PLUS