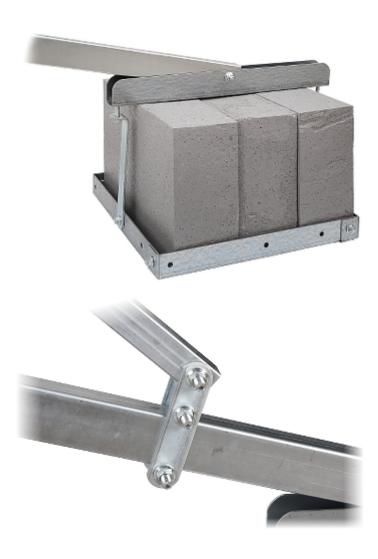

The MB-3/PLUS ballast mast base is perfect to use when there is a need to install the devices on the mast for a specified time (construction works, advertising campaign, festival, etc.). We can instantly without damaging the walls or the ground in a solid way fix the elements on the mast, and next just as quickly all elements disassembled.

To load the base, use concrete blocks of dimensions 380 x  $240 \times 120 \text{ mm}$  and weight min. 24 kg in the dry state.

ATTENTION! The kit does not include the M6 blocks neither mast, which is selected depending on needs from one-element masts up to 50 mm diameter.

### Code: MB-3/PLUS BALLAST MAST BASE **MB-3/PLUS**

| Height of the mast:              | max. 3 m (not included)                                                                                                                                                                 |
|----------------------------------|-----------------------------------------------------------------------------------------------------------------------------------------------------------------------------------------|
| Mast diameter:                   | max. Ø 60 mm                                                                                                                                                                            |
| Material:                        | Steel galvanized - Hot-dip galvanized                                                                                                                                                   |
| Manufacturer / Brand:            | DELTA                                                                                                                                                                                   |
| Main features:                   | <ul> <li>External dimensions of the whole base: 3250 x 3250 mm</li> <li>Whole element is hot-dip galvanized</li> <li>It is perfect to mount antennas: Satellite, WLAN, DVB-T</li> </ul> |
| Weight:                          | 28.3 kg                                                                                                                                                                                 |
| Internal dimensions of the base: | 3 x (390 x 390) mm                                                                                                                                                                      |
| Guarantee:                       | 3 years                                                                                                                                                                                 |