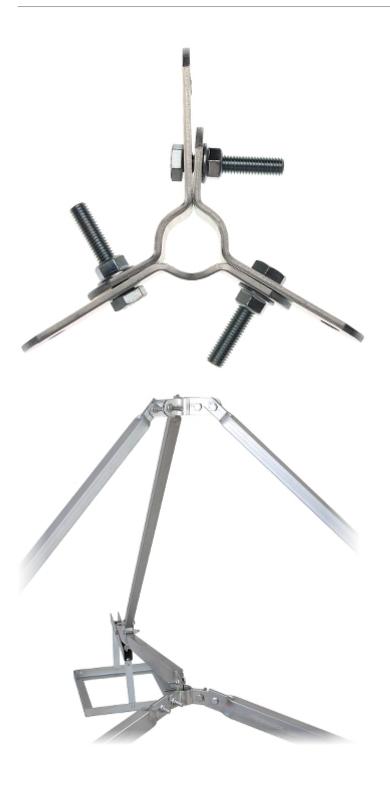

### Code: MB-3/PLUS BALLAST MAST BASE **MB-3/PLUS**

| Height of the mast:              | max. 3 m (not included)                                                                                                                                                                 |
|----------------------------------|-----------------------------------------------------------------------------------------------------------------------------------------------------------------------------------------|
| Mast diameter:                   | max. Ø 60 mm                                                                                                                                                                            |
| Material:                        | Steel galvanized - Hot-dip galvanized                                                                                                                                                   |
| Manufacturer / Brand:            | DELTA                                                                                                                                                                                   |
| Main features:                   | <ul> <li>External dimensions of the whole base: 3250 x 3250 mm</li> <li>Whole element is hot-dip galvanized</li> <li>It is perfect to mount antennas: Satellite, WLAN, DVB-T</li> </ul> |
| Weight:                          | 28.3 kg                                                                                                                                                                                 |
| Internal dimensions of the base: | 3 x (390 x 390) mm                                                                                                                                                                      |
| Guarantee:                       | 3 years                                                                                                                                                                                 |