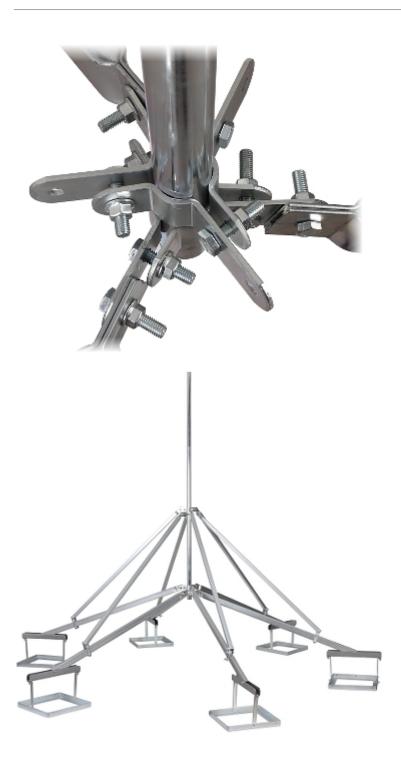

The MB-3/PLUS ballast mast base is perfect to use when there is a need to install the devices on the mast for a specified time (construction works, advertising campaign, festival, etc.). We can instantly without damaging the walls or the ground in a solid way fix the elements on the mast, and next just as quickly all elements disassembled.

### Code: MB-3/PLUS BALLAST MAST BASE **MB-3/PLUS**

| Height of the mast:              | max. 3 m (not included)                                                                                                                                                                 |
|----------------------------------|-----------------------------------------------------------------------------------------------------------------------------------------------------------------------------------------|
| Mast diameter:                   | max. Ø 60 mm                                                                                                                                                                            |
| Material:                        | Steel galvanized - Hot-dip galvanized                                                                                                                                                   |
| Manufacturer / Brand:            | DELTA                                                                                                                                                                                   |
| Main features:                   | <ul> <li>External dimensions of the whole base: 3250 x 3250 mm</li> <li>Whole element is hot-dip galvanized</li> <li>It is perfect to mount antennas: Satellite, WLAN, DVB-T</li> </ul> |
| Weight:                          | 28.3 kg                                                                                                                                                                                 |
| Internal dimensions of the base: | 3 x (390 x 390) mm                                                                                                                                                                      |
| Guarantee:                       | 3 years                                                                                                                                                                                 |

Code: MB-3/PLUS BALLAST MAST BASE **MB-3/PLUS** 

Note! If you buy two pieces of the MB-3 Plus mast bases - you can connect them together to get six-arm support:

Code: MB-3/PLUS BALLAST MAST BASE **MB-3/PLUS** 