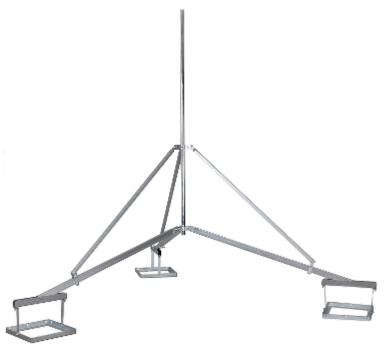

The MB-3/PLUS ballast mast base is perfect to use when there is a need to install the devices on the mast for a specified time (construction works, advertising campaign, festival, etc.). We can instantly without damaging the walls or the ground in a solid way fix the elements on the mast, and next just as quickly all elements disassembled.

### Code: MB-3/PLUS BALLAST MAST BASE **MB-3/PLUS**

| Height of the mast:              | max. 3 m (not included)                                                                                                                                                                 |
|----------------------------------|-----------------------------------------------------------------------------------------------------------------------------------------------------------------------------------------|
| Mast diameter:                   | max. Ø 60 mm                                                                                                                                                                            |
| Material:                        | Steel galvanized - Hot-dip galvanized                                                                                                                                                   |
| Manufacturer / Brand:            | DELTA                                                                                                                                                                                   |
| Main features:                   | <ul> <li>External dimensions of the whole base: 3250 x 3250 mm</li> <li>Whole element is hot-dip galvanized</li> <li>It is perfect to mount antennas: Satellite, WLAN, DVB-T</li> </ul> |
| Weight:                          | 28.3 kg                                                                                                                                                                                 |
| Internal dimensions of the base: | 3 x (390 x 390) mm                                                                                                                                                                      |
| Guarantee:                       | 3 years                                                                                                                                                                                 |