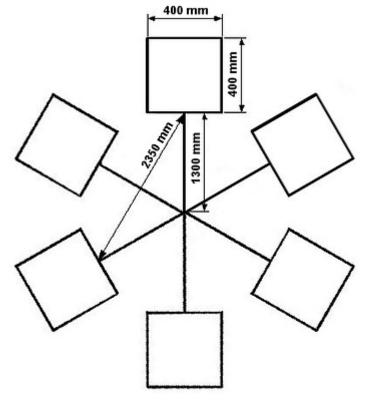

### Code: MB-3/PLUS BALLAST MAST BASE **MB-3/PLUS**

| Height of the mast:              | max. 3 m (not included)                                                                                                                                                                 |
|----------------------------------|-----------------------------------------------------------------------------------------------------------------------------------------------------------------------------------------|
| Mast diameter:                   | max. Ø 60 mm                                                                                                                                                                            |
| Material:                        | Steel galvanized - Hot-dip galvanized                                                                                                                                                   |
| Manufacturer / Brand:            | DELTA                                                                                                                                                                                   |
| Main features:                   | <ul> <li>External dimensions of the whole base: 3250 x 3250 mm</li> <li>Whole element is hot-dip galvanized</li> <li>It is perfect to mount antennas: Satellite, WLAN, DVB-T</li> </ul> |
| Weight:                          | 28.3 kg                                                                                                                                                                                 |
| Internal dimensions of the base: | 3 x (390 x 390) mm                                                                                                                                                                      |
| Guarantee:                       | 3 years                                                                                                                                                                                 |

Code: MB-3/PLUS BALLAST MAST BASE **MB-3/PLUS** 

Note! If you buy two pieces of the MB-3 Plus mast bases - you can connect them together to get six-arm support:

Code: MB-3/PLUS BALLAST MAST BASE **MB-3/PLUS** 