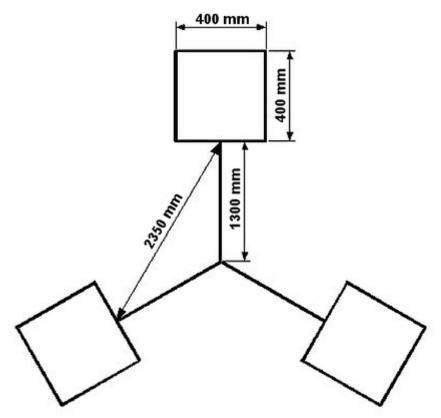

### Code: MB-3/PLUS BALLAST MAST BASE **MB-3/PLUS**

| Height of the mast:              | max. 3 m (not included)                                                                                                                                                                 |
|----------------------------------|-----------------------------------------------------------------------------------------------------------------------------------------------------------------------------------------|
| Mast diameter:                   | max. Ø 60 mm                                                                                                                                                                            |
| Material:                        | Steel galvanized - Hot-dip galvanized                                                                                                                                                   |
| Manufacturer / Brand:            | DELTA                                                                                                                                                                                   |
| Main features:                   | <ul> <li>External dimensions of the whole base: 3250 x 3250 mm</li> <li>Whole element is hot-dip galvanized</li> <li>It is perfect to mount antennas: Satellite, WLAN, DVB-T</li> </ul> |
| Weight:                          | 28.3 kg                                                                                                                                                                                 |
| Internal dimensions of the base: | 3 x (390 x 390) mm                                                                                                                                                                      |
| Guarantee:                       | 3 years                                                                                                                                                                                 |