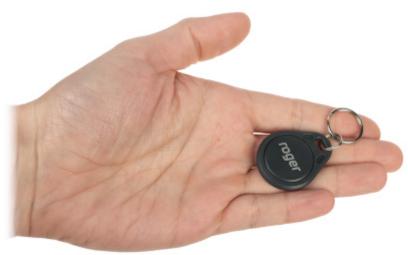

#### Code: EMKF-1 RFID PROXIMITY KEY-FOB **EMKF-1**

| Programming possibility: | -              |
|--------------------------|----------------|
| Weight:                  | 0.006 kg       |
| Dimensions:              | 40 x 32 x 4 mm |
| Manufacturer / Brand:    | ROGER          |
| Guarantee:               | 2 years        |