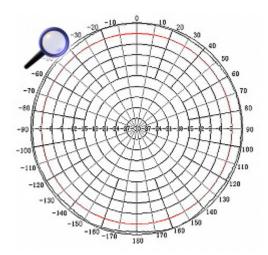

#### Antenna connector:

Mounting side view:

In the kit:

Code: ATK-D2/SMA OMNIDIRECTIONAL ANTENNA ATK-D2/SMA

Method of mounting:

Antenna characteristics: