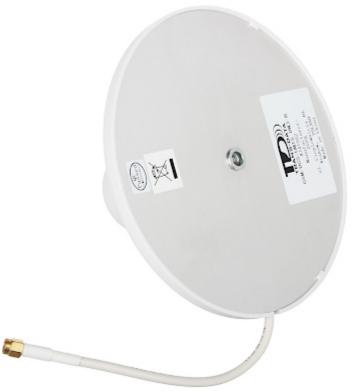

#### Antenna connector:

Mounting side view:

In the kit:

Code: ATK-D2/SMA OMNIDIRECTIONAL ANTENNA ATK-D2/SMA

Method of mounting:

Antenna characteristics: