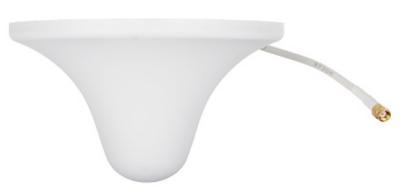

The ATK-D2/SMA indoor omnidirectional antenna used for distribution the amplified signal from GSM repeater. Compact and streamlined design makes antenna fits nicely with the surroundings.

When GSM repeater has been installed in large object, to increase the range of amplified GSM signal should be used a few indoor antennas.

### Code: ATK-D2/SMA OMNIDIRECTIONAL ANTENNA ATK-D2/SMA

| Dimensions: | Ø 165 x 94 mm |
|-------------|---------------|
| Guarantee:  | 2 years       |