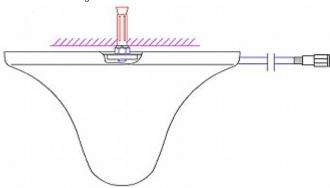

The ATK-D2/SMA indoor omnidirectional antenna used for distribution the amplified signal from GSM repeater. Compact and streamlined design makes antenna fits nicely with the surroundings.

When GSM repeater has been installed in large object, to increase the range of amplified GSM signal should be used a few indoor antennas.

#### Antenna connector:

Mounting side view:

In the kit:

Code: ATK-D2/SMA OMNIDIRECTIONAL ANTENNA ATK-D2/SMA

Method of mounting:

Antenna characteristics: