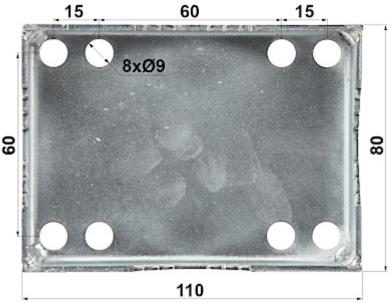

Dimensions:

Rear view:

# User Manual

Code: PZ-50/W SERRATED TIN **PZ-50/W** 

| Material:             | Metal                       |
|-----------------------|-----------------------------|
| Mast diameter:        | max. 50 mm                  |
| U-bolt diameter:      | Ø 9 mm                      |
| Main features:        | Welded The whole galvanized |
| Manufacturer / Brand: | DELTA                       |
| Guarantee:            | 3 years                     |