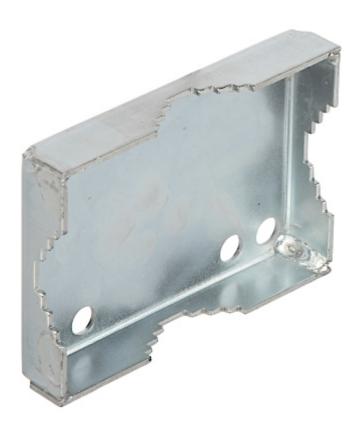

Universal mounting element for mast.

# User Manual

Code: PZ-50/W SERRATED TIN **PZ-50/W** 

| Material:             | Metal                       |
|-----------------------|-----------------------------|
| Mast diameter:        | max. 50 mm                  |
| U-bolt diameter:      | Ø 9 mm                      |
| Main features:        | Welded The whole galvanized |
| Manufacturer / Brand: | DELTA                       |
| Guarantee:            | 3 years                     |