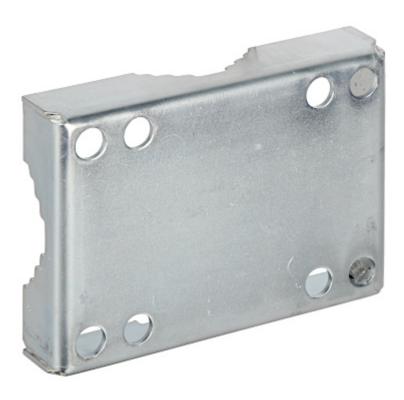

ttention at designing was directed to quality standards of the device where ensuring safety of operation is the most important factor.

The device must be secured against contact with caustic, staining and viscous fluids.



Universal mounting element for mast.



# User Manual

Code: PZ-50/W SERRATED TIN **PZ-50/W** 

| Material:             | Metal                       |
|-----------------------|-----------------------------|
| Mast diameter:        | max. 50 mm                  |
| U-bolt diameter:      | Ø 9 mm                      |
| Main features:        | Welded The whole galvanized |
| Manufacturer / Brand: | DELTA                       |
| Guarantee:            | 3 years                     |

Dimensions:



Rear view:



## User Manual

Code: PZ-50/W SERRATED TIN **PZ-50/W** 



PACKAGE

Dimensions (L x W x H): 0x0x0 mm Gross Weight: 0 kg