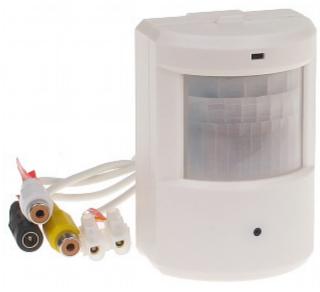

The color camera with Sony sensor with PIR detector built-in, hidden inside detector casing.

| Standard:                            | PAL                                                                                  |
|--------------------------------------|--------------------------------------------------------------------------------------|
| Sensor:                              | 1/3 " Sony CCD                                                                       |
| Resolution:                          | 420 TVL                                                                              |
| Lens:                                | 3.7 mm (pinhole)                                                                     |
| View angle:                          | 66 ° - Camera view angle                                                             |
| PIR detector:                        | ✓                                                                                    |
| Audio:                               | Microphone built-in                                                                  |
| Detection angle / Detection range:   | 110 ° / 7 m                                                                          |
| Min. illumination:                   | 0.1 Lux                                                                              |
| Video output:                        | 1 Vpp / 75 Ω CINCH                                                                   |
| Housing:                             | Spy, Plastic                                                                         |
| Color:                               | White                                                                                |
| Alarm outputs:                       | ✓ NO/GND                                                                             |
| Power supply:                        | 12 V DC / 130 mA                                                                     |
| Application:                         | The camera is designed for indoor use, due to the possibility of steam condensation. |
| Operation temp. / Relative humidity: | -10 °C 50 °C / max. 85 %                                                             |
| Dimensions:                          | 93 x 62 x 48 mm                                                                      |
| Guarantee:                           | 2 years                                                                              |