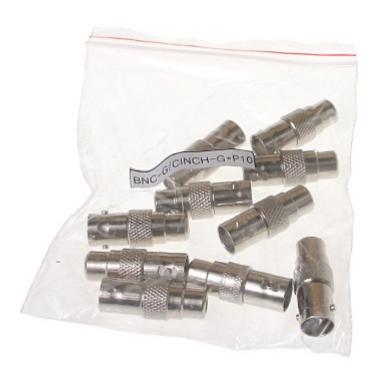

| In package:                       | 10 pcs The price for package      |
|-----------------------------------|-----------------------------------|
| Connector type:                   | Adapter BNC Socket / CINCH Socket |
| Attachment of connector elements: | -                                 |
| Impedance:                        | 75 Ω                              |
| Material:                         | Metal                             |