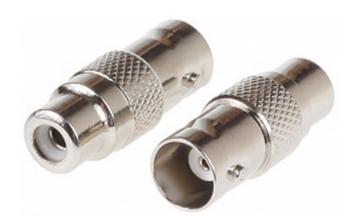

## User Manual

Code: BNC-G/CINCH-G\*P10 ADAPTER BNC-G/CINCH-G\*P10

| In package:                       | 10 pcs The price for package      |
|-----------------------------------|-----------------------------------|
| Connector type:                   | Adapter BNC Socket / CINCH Socket |
| Attachment of connector elements: | -                                 |
| Impedance:                        | 75 Ω                              |
| Material:                         | Metal                             |