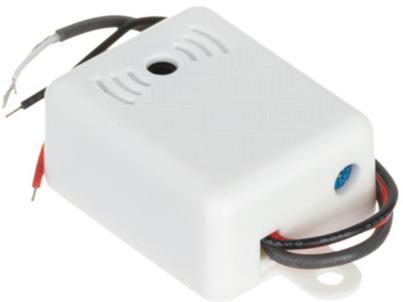

### User Manual

Code: SM-8/R ADJUSTABLE AUDIO MODULE **SM-8/R** 

# User Manual

Code: SM-8/R ADJUSTABLE AUDIO MODULE **SM-8/R** 

| Bandwidth:           | 200 Hz 10 kHz        |
|----------------------|----------------------|
| Operation area:      | 5 150 m <sup>2</sup> |
| Gain adjustment:     | 1x 500x              |
| Power supply:        | 6 12 V               |
| Current consumption: | 12 mA                |
| Output impedance:    | 600 Ω                |
| Housing:             | Plastic              |
| Dimensions:          | 39 x 31 x 18 mm      |
| Weight:              | 0.025 kg             |
| Guarantee:           | 2 years              |