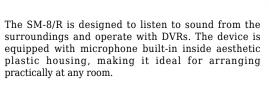

### User Manual

Code: SM-8/R ADJUSTABLE AUDIO MODULE **SM-8/R** 

# User Manual

Code: SM-8/R ADJUSTABLE AUDIO MODULE **SM-8/R** 

| Bandwidth:           | 200 Hz 10 kHz        |
|----------------------|----------------------|
| Operation area:      | 5 150 m <sup>2</sup> |
| Gain adjustment:     | 1x 500x              |
| Power supply:        | 6 12 V               |
| Current consumption: | 12 mA                |
| Output impedance:    | 600 Ω                |
| Housing:             | Plastic              |
| Dimensions:          | 39 x 31 x 18 mm      |
| Weight:              | 0.025 kg             |
| Guarantee:           | 2 years              |